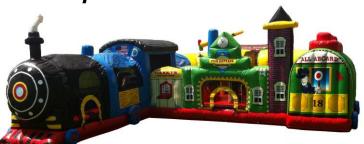

#### Fun Express Train & Station

"All aboard for a trainload of fun" Tunnel Obstacle and Playland in one!

Ages 3 to 9

This one has it all. The Train (tunnel obstacle course) surrounds the train station (playland).