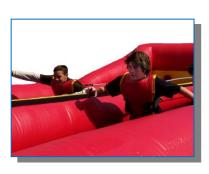

#### Pedestal Joust

"The classic two person battle"

2 players try to knock each other off their pedestal while trying to keep their balance

Great fun for the older age groups (7 - Adult)