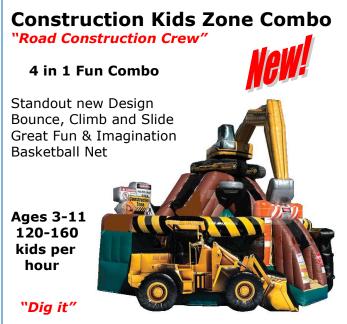

#### **Combo Houses**

#### AB Promotion & Development

#### \* get all the action in one package

Combo houses come as 3 in 1, 4 in 1 and even 5 in 1 versions - this category of inflatables is all action and are the real attention-getters that add colour and excitement to your event. These fun filled combo's provide diversity and playful enjoyment to all kids. Proven winners from AB Promotion & Development!

#### "count on us for upfront honesty and clarity about pricing"

|                                  | "count on us for upfront honesty and clarity about pricing"      |                                         |                                                               |  |  |  |  |  |  |  |
|----------------------------------|------------------------------------------------------------------|-----------------------------------------|---------------------------------------------------------------|--|--|--|--|--|--|--|
| attractions                      | description                                                      | weekday rate                            | weekend/holiday rate                                          |  |  |  |  |  |  |  |
| BIG FUN                          |                                                                  |                                         |                                                               |  |  |  |  |  |  |  |
| Ninjasaur                        | 28.5ft high Mega Slide                                           | \$1200.00 per day                       | \$1500.00 per day                                             |  |  |  |  |  |  |  |
| Bob Builder Slide                | 21ft high Theme Slide                                            | \$1000.00 per day                       | \$1200.00 per day                                             |  |  |  |  |  |  |  |
| Polar Bear Plunge                | 20ft high Arctic Slide                                           | \$ 950.00 per day                       | \$1100.00 per day                                             |  |  |  |  |  |  |  |
| Commander Slide                  | 24ft high fun slide 🔥 🗋                                          | \$ 860.00 per day                       | \$1000.00 per day                                             |  |  |  |  |  |  |  |
| BMX Slide                        | 24ft high fun slide<br>22ft high dual slide<br>17ft junior slide | \$ 860.00 per day                       | \$1000.00 per day                                             |  |  |  |  |  |  |  |
| Volcano Slide                    | 17ft junior slide                                                | \$ 600.00 per day                       | \$ 700.00 per day                                             |  |  |  |  |  |  |  |
| Monster Obstacle                 | 70ft Full-size Obstacle C.                                       | \$1000.00 per day                       | \$1200.00 per day                                             |  |  |  |  |  |  |  |
| Extreme Force                    | Triple unit Obstacle Course                                      | \$ 950.00 per day                       | \$1100.00 per day                                             |  |  |  |  |  |  |  |
| Mega Mountain                    | 60ft Full-size Obstacle C.                                       | \$ 860.00 per day                       | \$1000.00 per day                                             |  |  |  |  |  |  |  |
| Circus Obstacle                  | 51ft Obstacle Course                                             | \$ 680.00 per day                       | \$ 800.00 per day                                             |  |  |  |  |  |  |  |
| Justice League OC                | Super Hero Obstacle Course                                       | \$ 600.00 per day                       | \$ 700.00 per day                                             |  |  |  |  |  |  |  |
| Cars Challenge OC                | Super Fun Obstacle Course                                        | \$ 600.00 per day                       | \$ 700.00 per day                                             |  |  |  |  |  |  |  |
| <b>Backyard Obstacle</b>         | Super Fun Obstacle Course                                        | \$ 560.00 per day                       | \$ 650.00 per day                                             |  |  |  |  |  |  |  |
| COMBO'S                          |                                                                  |                                         |                                                               |  |  |  |  |  |  |  |
| Fire Station Combo               |                                                                  | \$ 680.00 per day                       | \$ 800.00 per day                                             |  |  |  |  |  |  |  |
| UFO Combo                        | Bounce-Rock Climb-Slide                                          | \$ 600.00 per day                       | \$ 700.00 per day                                             |  |  |  |  |  |  |  |
| Frozen Combo                     | Bounce-Climb-Slide                                               | \$ 560.00 per day                       | \$ 650.00 per day                                             |  |  |  |  |  |  |  |
| Construction Zone                | Bounce-Climb-Slide Combo                                         | \$ 560.00 per day                       | \$ 650.00 per day <b>NEW</b>                                  |  |  |  |  |  |  |  |
| Farm Kids Combo                  | Bounce-Climb-Slide Combo                                         | \$ 560.00 per day                       | \$ 650.00 per day <b>NEW</b>                                  |  |  |  |  |  |  |  |
| Buccaneer Ship                   | Bounce-Rock Climb-Slide                                          | \$ 500.00 per day                       | \$ 600.00 per day                                             |  |  |  |  |  |  |  |
| Dragon Castle                    | Bounce-Climb-Slide                                               | \$ 500.00 per day                       | \$ 600.00 per day                                             |  |  |  |  |  |  |  |
| Batman Combo                     | Themed Bounce-Climb-Slide                                        | \$ 460.00 per day                       | \$ 550.00 per day                                             |  |  |  |  |  |  |  |
| Crazy Caterpillar                | Climb/Slide Obstacle                                             | \$ 420.00 per day                       | \$ 500.00 per day                                             |  |  |  |  |  |  |  |
| Dalmatian 5 in 1<br>Wall-E Combo | Bounce-Climb-Slide-Combo<br>Bounce-Climb-Slide                   | \$ 420.00 per day                       | \$ 500.00 per day                                             |  |  |  |  |  |  |  |
| Mickey's Train C.                | Bounce-Climb-Slide                                               | \$ 420.00 per day<br>\$ 420.00 per day  | <ul><li>\$ 500.00 per day</li><li>\$ 500.00 per day</li></ul> |  |  |  |  |  |  |  |
| Choo-Choo Combo                  | Bounce-Climb-Slide                                               | \$ 420.00 per day                       | \$ 500.00 per day                                             |  |  |  |  |  |  |  |
| Fire Truck Combo                 | Bounce-Climb-Slide                                               | \$ 420.00 per day                       | \$ 500.00 per day                                             |  |  |  |  |  |  |  |
| Monkey Combo                     | Bounce-Crawl-Slide                                               | \$ 420.00 per day                       | \$ 500.00 per day                                             |  |  |  |  |  |  |  |
| Princess Castle                  | Bounce-Crawl-Slide                                               | \$ 400.00 per day                       | \$ 480.00 per day                                             |  |  |  |  |  |  |  |
| KIDS FUN                         | Bourice Crawi Since                                              | φ 100.00 per day                        | φ 100.00 pc1 day                                              |  |  |  |  |  |  |  |
| Big Clown Slide                  | 17' high glida                                                   | ¢ 600 00 nor day                        | # 700 00 por dov                                              |  |  |  |  |  |  |  |
| Fun Express Train                | 17' high slide                                                   | \$ 600.00 per day<br>\$ 600.00 per day  | <ul><li>\$ 700.00 per day</li><li>\$ 700.00 per day</li></ul> |  |  |  |  |  |  |  |
| Mickey's Playland                | Play Centre/Tunnel combo<br>Disney Learning/Play Centre          | \$ 500.00 per day                       | \$ 600.00 per day                                             |  |  |  |  |  |  |  |
| Animal Kingdom                   | Large Premium Play Centre                                        | \$ 500.00 per day                       |                                                               |  |  |  |  |  |  |  |
|                                  | Disney Slide & Bounce                                            | \$ 500.00 per day                       | \$ 600.00 per day<br>\$ 600.00 per day                        |  |  |  |  |  |  |  |
| Gorilligans Island               | 50ft tunnel obstacle/airlite                                     | \$ 420.00 per day                       | \$ 500.00 per day                                             |  |  |  |  |  |  |  |
| Dino Zone                        | 20ft x 15ft activity centre                                      | \$ 380.00 per day                       | \$ 450.00 per day                                             |  |  |  |  |  |  |  |
|                                  | 15ft x 17ft activity centre                                      | \$ 380.00 per day                       | \$ 450.00 per day                                             |  |  |  |  |  |  |  |
| BOUNCE HOUSE                     | •                                                                | , , , , , , , , , , , , , , , , , , , , | , ba. aa,                                                     |  |  |  |  |  |  |  |
| Big Bounce                       | 20ft x 20ft bounce house                                         | \$ 420.00 per day                       | \$ 480 00 per day                                             |  |  |  |  |  |  |  |
| Cow Belly Bounce                 | 15ft x 15ft theme bounce                                         | \$ 380.00 per day                       | <ul><li>\$ 480.00 per day</li><li>\$ 450.00 per day</li></ul> |  |  |  |  |  |  |  |
| cow being bounce                 | TOTE & TOTE MELLIE DOUBLE                                        | φ Jou.ou per day                        | у 400.00 pel day                                              |  |  |  |  |  |  |  |