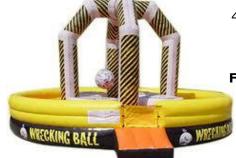

" Knock 'em down action "

Be the last person standing!

4 player action and fun!

Fun to do! Fun to watch!

Ages 7- 11