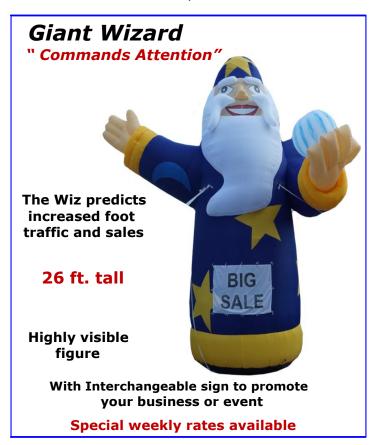

#### **Promotional Products**

#### **AB** Promotion & Development

Back in 2000 we added 'Promotion" to our business name. Back then it referred to the promotion of fun and entertainment for children. We seemed to have gotten that right. In 2022 we want to put promotion back in the spotlight with our new line of products. We have expanded our selection of Air Dancers and new large eye-catching figures to help promote your business, seasonal sales, events and even Yard Sales. This is also a division that we will be further expanding to meet what we hope will be an increased demand. AB Promotion & Development looks forward to working with you!

#### "count on us for upfront honesty and clarity about pricing"

|                                  | "count on us for upfront honesty and clarity about pricing"      |                                         |                                                               |  |  |  |  |  |  |  |
|----------------------------------|------------------------------------------------------------------|-----------------------------------------|---------------------------------------------------------------|--|--|--|--|--|--|--|
| attractions                      | description                                                      | weekday rate                            | weekend/holiday rate                                          |  |  |  |  |  |  |  |
| BIG FUN                          |                                                                  |                                         |                                                               |  |  |  |  |  |  |  |
| Ninjasaur                        | 28.5ft high Mega Slide                                           | \$1200.00 per day                       | \$1500.00 per day                                             |  |  |  |  |  |  |  |
| Bob Builder Slide                | 21ft high Theme Slide                                            | \$1000.00 per day                       | \$1200.00 per day                                             |  |  |  |  |  |  |  |
| Polar Bear Plunge                | 20ft high Arctic Slide                                           | \$ 950.00 per day                       | \$1100.00 per day                                             |  |  |  |  |  |  |  |
| Commander Slide                  | 24ft high fun slide 🔥 🗋                                          | \$ 860.00 per day                       | \$1000.00 per day                                             |  |  |  |  |  |  |  |
| BMX Slide                        | 24ft high fun slide<br>22ft high dual slide<br>17ft junior slide | \$ 860.00 per day                       | \$1000.00 per day                                             |  |  |  |  |  |  |  |
| Volcano Slide                    | 17ft junior slide                                                | \$ 600.00 per day                       | \$ 700.00 per day                                             |  |  |  |  |  |  |  |
| Monster Obstacle                 | 70ft Full-size Obstacle C.                                       | \$1000.00 per day                       | \$1200.00 per day                                             |  |  |  |  |  |  |  |
| Extreme Force                    | Triple unit Obstacle Course                                      | \$ 950.00 per day                       | \$1100.00 per day                                             |  |  |  |  |  |  |  |
| Mega Mountain                    | 60ft Full-size Obstacle C.                                       | \$ 860.00 per day                       | \$1000.00 per day                                             |  |  |  |  |  |  |  |
| Circus Obstacle                  | 51ft Obstacle Course                                             | \$ 680.00 per day                       | \$ 800.00 per day                                             |  |  |  |  |  |  |  |
| Justice League OC                | Super Hero Obstacle Course                                       | \$ 600.00 per day                       | \$ 700.00 per day                                             |  |  |  |  |  |  |  |
| Cars Challenge OC                | Super Fun Obstacle Course                                        | \$ 600.00 per day                       | \$ 700.00 per day                                             |  |  |  |  |  |  |  |
| <b>Backyard Obstacle</b>         | Super Fun Obstacle Course                                        | \$ 560.00 per day                       | \$ 650.00 per day                                             |  |  |  |  |  |  |  |
| COMBO'S                          |                                                                  |                                         |                                                               |  |  |  |  |  |  |  |
| Fire Station Combo               |                                                                  | \$ 680.00 per day                       | \$ 800.00 per day                                             |  |  |  |  |  |  |  |
| UFO Combo                        | Bounce-Rock Climb-Slide                                          | \$ 600.00 per day                       | \$ 700.00 per day                                             |  |  |  |  |  |  |  |
| Frozen Combo                     | Bounce-Climb-Slide                                               | \$ 560.00 per day                       | \$ 650.00 per day                                             |  |  |  |  |  |  |  |
| Construction Zone                | Bounce-Climb-Slide Combo                                         | \$ 560.00 per day                       | \$ 650.00 per day <b>NEW</b>                                  |  |  |  |  |  |  |  |
| Farm Kids Combo                  | Bounce-Climb-Slide Combo                                         | \$ 560.00 per day                       | \$ 650.00 per day <b>NEW</b>                                  |  |  |  |  |  |  |  |
| Buccaneer Ship                   | Bounce-Rock Climb-Slide                                          | \$ 500.00 per day                       | \$ 600.00 per day                                             |  |  |  |  |  |  |  |
| Dragon Castle                    | Bounce-Climb-Slide                                               | \$ 500.00 per day                       | \$ 600.00 per day                                             |  |  |  |  |  |  |  |
| Batman Combo                     | Themed Bounce-Climb-Slide                                        | \$ 460.00 per day                       | \$ 550.00 per day                                             |  |  |  |  |  |  |  |
| Crazy Caterpillar                | Climb/Slide Obstacle                                             | \$ 420.00 per day                       | \$ 500.00 per day                                             |  |  |  |  |  |  |  |
| Dalmatian 5 in 1<br>Wall-E Combo | Bounce-Climb-Slide-Combo<br>Bounce-Climb-Slide                   | \$ 420.00 per day                       | \$ 500.00 per day                                             |  |  |  |  |  |  |  |
| Mickey's Train C.                | Bounce-Climb-Slide                                               | \$ 420.00 per day<br>\$ 420.00 per day  | <ul><li>\$ 500.00 per day</li><li>\$ 500.00 per day</li></ul> |  |  |  |  |  |  |  |
| Choo-Choo Combo                  | Bounce-Climb-Slide                                               | \$ 420.00 per day                       | \$ 500.00 per day                                             |  |  |  |  |  |  |  |
| Fire Truck Combo                 | Bounce-Climb-Slide                                               | \$ 420.00 per day                       | \$ 500.00 per day                                             |  |  |  |  |  |  |  |
| Monkey Combo                     | Bounce-Crawl-Slide                                               | \$ 420.00 per day                       | \$ 500.00 per day                                             |  |  |  |  |  |  |  |
| Princess Castle                  | Bounce-Crawl-Slide                                               | \$ 400.00 per day                       | \$ 480.00 per day                                             |  |  |  |  |  |  |  |
| KIDS FUN                         | Bourice Crawi Since                                              | φ 100.00 per day                        | φ 100.00 pc1 day                                              |  |  |  |  |  |  |  |
| Big Clown Slide                  | 17' high glida                                                   | ¢ 600 00 nor day                        | # 700 00 por dov                                              |  |  |  |  |  |  |  |
| Fun Express Train                | 17' high slide                                                   | \$ 600.00 per day<br>\$ 600.00 per day  | <ul><li>\$ 700.00 per day</li><li>\$ 700.00 per day</li></ul> |  |  |  |  |  |  |  |
| Mickey's Playland                | Play Centre/Tunnel combo<br>Disney Learning/Play Centre          | \$ 500.00 per day                       | \$ 600.00 per day                                             |  |  |  |  |  |  |  |
| Animal Kingdom                   | Large Premium Play Centre                                        | \$ 500.00 per day                       |                                                               |  |  |  |  |  |  |  |
|                                  | Disney Slide & Bounce                                            | \$ 500.00 per day                       | \$ 600.00 per day<br>\$ 600.00 per day                        |  |  |  |  |  |  |  |
| Gorilligans Island               | 50ft tunnel obstacle/airlite                                     | \$ 420.00 per day                       | \$ 500.00 per day                                             |  |  |  |  |  |  |  |
| Dino Zone                        | 20ft x 15ft activity centre                                      | \$ 380.00 per day                       | \$ 450.00 per day                                             |  |  |  |  |  |  |  |
|                                  | 15ft x 17ft activity centre                                      | \$ 380.00 per day                       | \$ 450.00 per day                                             |  |  |  |  |  |  |  |
| BOUNCE HOUSE                     | •                                                                | , , , , , , , , , , , , , , , , , , , , | , ba. aa,                                                     |  |  |  |  |  |  |  |
| Big Bounce                       | 20ft x 20ft bounce house                                         | \$ 420.00 per day                       | \$ 480 00 per day                                             |  |  |  |  |  |  |  |
| Cow Belly Bounce                 | 15ft x 15ft theme bounce                                         | \$ 380.00 per day                       | <ul><li>\$ 480.00 per day</li><li>\$ 450.00 per day</li></ul> |  |  |  |  |  |  |  |
| cow being bounce                 | TOTE & TOTE MELLIE DOUBLE                                        | φ Jou.ou per day                        | у 400.00 pel day                                              |  |  |  |  |  |  |  |