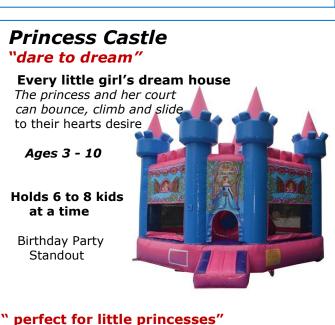

#### "count on us for upfront honesty and clarity about pricing"

|                                  | "count on us for upfront honesty and clarity about pricing"      |                                         |                                                               |  |  |  |  |  |  |  |
|----------------------------------|------------------------------------------------------------------|-----------------------------------------|---------------------------------------------------------------|--|--|--|--|--|--|--|
| attractions                      | description                                                      | weekday rate                            | weekend/holiday rate                                          |  |  |  |  |  |  |  |
| BIG FUN                          |                                                                  |                                         |                                                               |  |  |  |  |  |  |  |
| Ninjasaur                        | 28.5ft high Mega Slide                                           | \$1200.00 per day                       | \$1500.00 per day                                             |  |  |  |  |  |  |  |
| Bob Builder Slide                | 21ft high Theme Slide                                            | \$1000.00 per day                       | \$1200.00 per day                                             |  |  |  |  |  |  |  |
| Polar Bear Plunge                | 20ft high Arctic Slide                                           | \$ 950.00 per day                       | \$1100.00 per day                                             |  |  |  |  |  |  |  |
| Commander Slide                  | 24ft high fun slide 🔥 🗋                                          | \$ 860.00 per day                       | \$1000.00 per day                                             |  |  |  |  |  |  |  |
| BMX Slide                        | 24ft high fun slide<br>22ft high dual slide<br>17ft junior slide | \$ 860.00 per day                       | \$1000.00 per day                                             |  |  |  |  |  |  |  |
| Volcano Slide                    | 17ft junior slide                                                | \$ 600.00 per day                       | \$ 700.00 per day                                             |  |  |  |  |  |  |  |
| Monster Obstacle                 | 70ft Full-size Obstacle C.                                       | \$1000.00 per day                       | \$1200.00 per day                                             |  |  |  |  |  |  |  |
| Extreme Force                    | Triple unit Obstacle Course                                      | \$ 950.00 per day                       | \$1100.00 per day                                             |  |  |  |  |  |  |  |
| Mega Mountain                    | 60ft Full-size Obstacle C.                                       | \$ 860.00 per day                       | \$1000.00 per day                                             |  |  |  |  |  |  |  |
| Circus Obstacle                  | 51ft Obstacle Course                                             | \$ 680.00 per day                       | \$ 800.00 per day                                             |  |  |  |  |  |  |  |
| Justice League OC                | Super Hero Obstacle Course                                       | \$ 600.00 per day                       | \$ 700.00 per day                                             |  |  |  |  |  |  |  |
| Cars Challenge OC                | Super Fun Obstacle Course                                        | \$ 600.00 per day                       | \$ 700.00 per day                                             |  |  |  |  |  |  |  |
| <b>Backyard Obstacle</b>         | Super Fun Obstacle Course                                        | \$ 560.00 per day                       | \$ 650.00 per day                                             |  |  |  |  |  |  |  |
| COMBO'S                          |                                                                  |                                         |                                                               |  |  |  |  |  |  |  |
| Fire Station Combo               |                                                                  | \$ 680.00 per day                       | \$ 800.00 per day                                             |  |  |  |  |  |  |  |
| UFO Combo                        | Bounce-Rock Climb-Slide                                          | \$ 600.00 per day                       | \$ 700.00 per day                                             |  |  |  |  |  |  |  |
| Frozen Combo                     | Bounce-Climb-Slide                                               | \$ 560.00 per day                       | \$ 650.00 per day                                             |  |  |  |  |  |  |  |
| Construction Zone                | Bounce-Climb-Slide Combo                                         | \$ 560.00 per day                       | \$ 650.00 per day <b>NEW</b>                                  |  |  |  |  |  |  |  |
| Farm Kids Combo                  | Bounce-Climb-Slide Combo                                         | \$ 560.00 per day                       | \$ 650.00 per day <b>NEW</b>                                  |  |  |  |  |  |  |  |
| Buccaneer Ship                   | Bounce-Rock Climb-Slide                                          | \$ 500.00 per day                       | \$ 600.00 per day                                             |  |  |  |  |  |  |  |
| Dragon Castle                    | Bounce-Climb-Slide                                               | \$ 500.00 per day                       | \$ 600.00 per day                                             |  |  |  |  |  |  |  |
| Batman Combo                     | Themed Bounce-Climb-Slide                                        | \$ 460.00 per day                       | \$ 550.00 per day                                             |  |  |  |  |  |  |  |
| Crazy Caterpillar                | Climb/Slide Obstacle                                             | \$ 420.00 per day                       | \$ 500.00 per day                                             |  |  |  |  |  |  |  |
| Dalmatian 5 in 1<br>Wall-E Combo | Bounce-Climb-Slide-Combo<br>Bounce-Climb-Slide                   | \$ 420.00 per day                       | \$ 500.00 per day                                             |  |  |  |  |  |  |  |
| Mickey's Train C.                | Bounce-Climb-Slide                                               | \$ 420.00 per day<br>\$ 420.00 per day  | <ul><li>\$ 500.00 per day</li><li>\$ 500.00 per day</li></ul> |  |  |  |  |  |  |  |
| Choo-Choo Combo                  | Bounce-Climb-Slide                                               | \$ 420.00 per day                       | \$ 500.00 per day                                             |  |  |  |  |  |  |  |
| Fire Truck Combo                 | Bounce-Climb-Slide                                               | \$ 420.00 per day                       | \$ 500.00 per day                                             |  |  |  |  |  |  |  |
| Monkey Combo                     | Bounce-Crawl-Slide                                               | \$ 420.00 per day                       | \$ 500.00 per day                                             |  |  |  |  |  |  |  |
| Princess Castle                  | Bounce-Crawl-Slide                                               | \$ 400.00 per day                       | \$ 480.00 per day                                             |  |  |  |  |  |  |  |
| KIDS FUN                         | Bourice Crawi Since                                              | φ 100.00 per day                        | φ 100.00 pc1 day                                              |  |  |  |  |  |  |  |
| Big Clown Slide                  | 17' high glida                                                   | ¢ 600 00 nor day                        | # 700 00 por dov                                              |  |  |  |  |  |  |  |
| Fun Express Train                | 17' high slide                                                   | \$ 600.00 per day<br>\$ 600.00 per day  | <ul><li>\$ 700.00 per day</li><li>\$ 700.00 per day</li></ul> |  |  |  |  |  |  |  |
| Mickey's Playland                | Play Centre/Tunnel combo<br>Disney Learning/Play Centre          | \$ 500.00 per day                       | \$ 600.00 per day                                             |  |  |  |  |  |  |  |
| Animal Kingdom                   | Large Premium Play Centre                                        | \$ 500.00 per day                       |                                                               |  |  |  |  |  |  |  |
|                                  | Disney Slide & Bounce                                            | \$ 500.00 per day                       | \$ 600.00 per day<br>\$ 600.00 per day                        |  |  |  |  |  |  |  |
| Gorilligans Island               | 50ft tunnel obstacle/airlite                                     | \$ 420.00 per day                       | \$ 500.00 per day                                             |  |  |  |  |  |  |  |
| Dino Zone                        | 20ft x 15ft activity centre                                      | \$ 380.00 per day                       | \$ 450.00 per day                                             |  |  |  |  |  |  |  |
|                                  | 15ft x 17ft activity centre                                      | \$ 380.00 per day                       | \$ 450.00 per day                                             |  |  |  |  |  |  |  |
| BOUNCE HOUSE                     | •                                                                | , , , , , , , , , , , , , , , , , , , , | , ba. aa,                                                     |  |  |  |  |  |  |  |
| Big Bounce                       | 20ft x 20ft bounce house                                         | \$ 420.00 per day                       | \$ 480 00 per day                                             |  |  |  |  |  |  |  |
| Cow Belly Bounce                 | 15ft x 15ft theme bounce                                         | \$ 380.00 per day                       | <ul><li>\$ 480.00 per day</li><li>\$ 450.00 per day</li></ul> |  |  |  |  |  |  |  |
| cow being bounce                 | TOTE & TOTE MELLIE DOUBLE                                        | φ Jou.ou per day                        | у 400.00 pel day                                              |  |  |  |  |  |  |  |