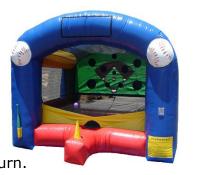

#### Homerun Challenge

"Batter up"

Challenging game Hit a Home run! Like T -ball - the Ball floats on air!

Targets in the Backfield
Automatic ball return.