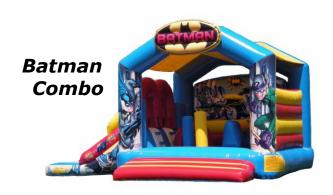

## Pricing examples for 2 hour Birthday Party Rentals (incl. HST/excl. delivery cost)

| Cars Challenge              | \$ 250.00 |
|-----------------------------|-----------|
| <u> </u>                    | •         |
| Fun Express Train & Station | \$ 220.00 |
| Big Clown Slide             | \$ 220.00 |
| Mickey's Playland           | \$ 200.00 |
| Animal Kingdom Playland     | \$ 180.00 |
| Fire Truck Combo            | \$ 160.00 |
| Batman Combo                | \$ 160.00 |
| Crazy Caterpillar           | \$ 160.00 |
| Big Bounce/Belly Bounces    | \$ 150.00 |
| Dino/Disney Bounce          | \$ 120.00 |

#### "count on us for upfront honesty and clarity about pricing"

|                                  | "count on us for upfront honesty and clarity about pricing"      |                                         |                                                               |  |  |  |  |  |  |  |
|----------------------------------|------------------------------------------------------------------|-----------------------------------------|---------------------------------------------------------------|--|--|--|--|--|--|--|
| attractions                      | description                                                      | weekday rate                            | weekend/holiday rate                                          |  |  |  |  |  |  |  |
| BIG FUN                          |                                                                  |                                         |                                                               |  |  |  |  |  |  |  |
| Ninjasaur                        | 28.5ft high Mega Slide                                           | \$1200.00 per day                       | \$1500.00 per day                                             |  |  |  |  |  |  |  |
| Bob Builder Slide                | 21ft high Theme Slide                                            | \$1000.00 per day                       | \$1200.00 per day                                             |  |  |  |  |  |  |  |
| Polar Bear Plunge                | 20ft high Arctic Slide                                           | \$ 950.00 per day                       | \$1100.00 per day                                             |  |  |  |  |  |  |  |
| Commander Slide                  | 24ft high fun slide 🔥 🗋                                          | \$ 860.00 per day                       | \$1000.00 per day                                             |  |  |  |  |  |  |  |
| BMX Slide                        | 24ft high fun slide<br>22ft high dual slide<br>17ft junior slide | \$ 860.00 per day                       | \$1000.00 per day                                             |  |  |  |  |  |  |  |
| Volcano Slide                    | 17ft junior slide                                                | \$ 600.00 per day                       | \$ 700.00 per day                                             |  |  |  |  |  |  |  |
| Monster Obstacle                 | 70ft Full-size Obstacle C.                                       | \$1000.00 per day                       | \$1200.00 per day                                             |  |  |  |  |  |  |  |
| Extreme Force                    | Triple unit Obstacle Course                                      | \$ 950.00 per day                       | \$1100.00 per day                                             |  |  |  |  |  |  |  |
| Mega Mountain                    | 60ft Full-size Obstacle C.                                       | \$ 860.00 per day                       | \$1000.00 per day                                             |  |  |  |  |  |  |  |
| Circus Obstacle                  | 51ft Obstacle Course                                             | \$ 680.00 per day                       | \$ 800.00 per day                                             |  |  |  |  |  |  |  |
| Justice League OC                | Super Hero Obstacle Course                                       | \$ 600.00 per day                       | \$ 700.00 per day                                             |  |  |  |  |  |  |  |
| Cars Challenge OC                | Super Fun Obstacle Course                                        | \$ 600.00 per day                       | \$ 700.00 per day                                             |  |  |  |  |  |  |  |
| <b>Backyard Obstacle</b>         | Super Fun Obstacle Course                                        | \$ 560.00 per day                       | \$ 650.00 per day                                             |  |  |  |  |  |  |  |
| COMBO'S                          |                                                                  |                                         |                                                               |  |  |  |  |  |  |  |
| Fire Station Combo               |                                                                  | \$ 680.00 per day                       | \$ 800.00 per day                                             |  |  |  |  |  |  |  |
| UFO Combo                        | Bounce-Rock Climb-Slide                                          | \$ 600.00 per day                       | \$ 700.00 per day                                             |  |  |  |  |  |  |  |
| Frozen Combo                     | Bounce-Climb-Slide                                               | \$ 560.00 per day                       | \$ 650.00 per day                                             |  |  |  |  |  |  |  |
| Construction Zone                | Bounce-Climb-Slide Combo                                         | \$ 560.00 per day                       | \$ 650.00 per day <b>NEW</b>                                  |  |  |  |  |  |  |  |
| Farm Kids Combo                  | Bounce-Climb-Slide Combo                                         | \$ 560.00 per day                       | \$ 650.00 per day <b>NEW</b>                                  |  |  |  |  |  |  |  |
| Buccaneer Ship                   | Bounce-Rock Climb-Slide                                          | \$ 500.00 per day                       | \$ 600.00 per day                                             |  |  |  |  |  |  |  |
| Dragon Castle                    | Bounce-Climb-Slide                                               | \$ 500.00 per day                       | \$ 600.00 per day                                             |  |  |  |  |  |  |  |
| Batman Combo                     | Themed Bounce-Climb-Slide                                        | \$ 460.00 per day                       | \$ 550.00 per day                                             |  |  |  |  |  |  |  |
| Crazy Caterpillar                | Climb/Slide Obstacle                                             | \$ 420.00 per day                       | \$ 500.00 per day                                             |  |  |  |  |  |  |  |
| Dalmatian 5 in 1<br>Wall-E Combo | Bounce-Climb-Slide-Combo<br>Bounce-Climb-Slide                   | \$ 420.00 per day                       | \$ 500.00 per day                                             |  |  |  |  |  |  |  |
| Mickey's Train C.                | Bounce-Climb-Slide                                               | \$ 420.00 per day<br>\$ 420.00 per day  | <ul><li>\$ 500.00 per day</li><li>\$ 500.00 per day</li></ul> |  |  |  |  |  |  |  |
| Choo-Choo Combo                  | Bounce-Climb-Slide                                               | \$ 420.00 per day                       | \$ 500.00 per day                                             |  |  |  |  |  |  |  |
| Fire Truck Combo                 | Bounce-Climb-Slide                                               | \$ 420.00 per day                       | \$ 500.00 per day                                             |  |  |  |  |  |  |  |
| Monkey Combo                     | Bounce-Crawl-Slide                                               | \$ 420.00 per day                       | \$ 500.00 per day                                             |  |  |  |  |  |  |  |
| Princess Castle                  | Bounce-Crawl-Slide                                               | \$ 400.00 per day                       | \$ 480.00 per day                                             |  |  |  |  |  |  |  |
| KIDS FUN                         | Bourice Crawi Since                                              | φ 100.00 per day                        | φ 100.00 pc1 day                                              |  |  |  |  |  |  |  |
| Big Clown Slide                  | 17' high glida                                                   | ¢ 600 00 nor day                        | # 700 00 por dov                                              |  |  |  |  |  |  |  |
| Fun Express Train                | 17' high slide                                                   | \$ 600.00 per day<br>\$ 600.00 per day  | <ul><li>\$ 700.00 per day</li><li>\$ 700.00 per day</li></ul> |  |  |  |  |  |  |  |
| Mickey's Playland                | Play Centre/Tunnel combo<br>Disney Learning/Play Centre          | \$ 500.00 per day                       | \$ 600.00 per day                                             |  |  |  |  |  |  |  |
| Animal Kingdom                   | Large Premium Play Centre                                        | \$ 500.00 per day                       |                                                               |  |  |  |  |  |  |  |
|                                  | Disney Slide & Bounce                                            | \$ 500.00 per day                       | \$ 600.00 per day<br>\$ 600.00 per day                        |  |  |  |  |  |  |  |
| Gorilligans Island               | 50ft tunnel obstacle/airlite                                     | \$ 420.00 per day                       | \$ 500.00 per day                                             |  |  |  |  |  |  |  |
| Dino Zone                        | 20ft x 15ft activity centre                                      | \$ 380.00 per day                       | \$ 450.00 per day                                             |  |  |  |  |  |  |  |
|                                  | 15ft x 17ft activity centre                                      | \$ 380.00 per day                       | \$ 450.00 per day                                             |  |  |  |  |  |  |  |
| BOUNCE HOUSE                     | •                                                                | , , , , , , , , , , , , , , , , , , , , | , ba. aa,                                                     |  |  |  |  |  |  |  |
| Big Bounce                       | 20ft x 20ft bounce house                                         | \$ 420.00 per day                       | \$ 480 00 per day                                             |  |  |  |  |  |  |  |
| Cow Belly Bounce                 | 15ft x 15ft theme bounce                                         | \$ 380.00 per day                       | <ul><li>\$ 480.00 per day</li><li>\$ 450.00 per day</li></ul> |  |  |  |  |  |  |  |
| cow being bounce                 | TOTE & TOTE MELLIE DOUBLE                                        | φ Jou.ou per day                        | у 400.00 pel day                                              |  |  |  |  |  |  |  |