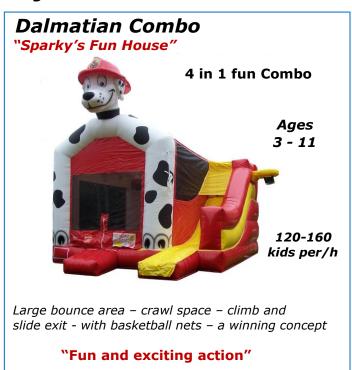

#### "count on us for upfront honesty and clarity about pricing"

|                                  | "count on us for upfront honesty and clarity about pricing"      |                                         |                                                               |  |  |  |  |  |  |  |
|----------------------------------|------------------------------------------------------------------|-----------------------------------------|---------------------------------------------------------------|--|--|--|--|--|--|--|
| attractions                      | description                                                      | weekday rate                            | weekend/holiday rate                                          |  |  |  |  |  |  |  |
| BIG FUN                          |                                                                  |                                         |                                                               |  |  |  |  |  |  |  |
| Ninjasaur                        | 28.5ft high Mega Slide                                           | \$1200.00 per day                       | \$1500.00 per day                                             |  |  |  |  |  |  |  |
| Bob Builder Slide                | 21ft high Theme Slide                                            | \$1000.00 per day                       | \$1200.00 per day                                             |  |  |  |  |  |  |  |
| Polar Bear Plunge                | 20ft high Arctic Slide                                           | \$ 950.00 per day                       | \$1100.00 per day                                             |  |  |  |  |  |  |  |
| Commander Slide                  | 24ft high fun slide 🔥 🗋                                          | \$ 860.00 per day                       | \$1000.00 per day                                             |  |  |  |  |  |  |  |
| BMX Slide                        | 24ft high fun slide<br>22ft high dual slide<br>17ft junior slide | \$ 860.00 per day                       | \$1000.00 per day                                             |  |  |  |  |  |  |  |
| Volcano Slide                    | 17ft junior slide                                                | \$ 600.00 per day                       | \$ 700.00 per day                                             |  |  |  |  |  |  |  |
| Monster Obstacle                 | 70ft Full-size Obstacle C.                                       | \$1000.00 per day                       | \$1200.00 per day                                             |  |  |  |  |  |  |  |
| Extreme Force                    | Triple unit Obstacle Course                                      | \$ 950.00 per day                       | \$1100.00 per day                                             |  |  |  |  |  |  |  |
| Mega Mountain                    | 60ft Full-size Obstacle C.                                       | \$ 860.00 per day                       | \$1000.00 per day                                             |  |  |  |  |  |  |  |
| Circus Obstacle                  | 51ft Obstacle Course                                             | \$ 680.00 per day                       | \$ 800.00 per day                                             |  |  |  |  |  |  |  |
| Justice League OC                | Super Hero Obstacle Course                                       | \$ 600.00 per day                       | \$ 700.00 per day                                             |  |  |  |  |  |  |  |
| Cars Challenge OC                | Super Fun Obstacle Course                                        | \$ 600.00 per day                       | \$ 700.00 per day                                             |  |  |  |  |  |  |  |
| <b>Backyard Obstacle</b>         | Super Fun Obstacle Course                                        | \$ 560.00 per day                       | \$ 650.00 per day                                             |  |  |  |  |  |  |  |
| COMBO'S                          |                                                                  |                                         |                                                               |  |  |  |  |  |  |  |
| Fire Station Combo               |                                                                  | \$ 680.00 per day                       | \$ 800.00 per day                                             |  |  |  |  |  |  |  |
| UFO Combo                        | Bounce-Rock Climb-Slide                                          | \$ 600.00 per day                       | \$ 700.00 per day                                             |  |  |  |  |  |  |  |
| Frozen Combo                     | Bounce-Climb-Slide                                               | \$ 560.00 per day                       | \$ 650.00 per day                                             |  |  |  |  |  |  |  |
| Construction Zone                | Bounce-Climb-Slide Combo                                         | \$ 560.00 per day                       | \$ 650.00 per day <b>NEW</b>                                  |  |  |  |  |  |  |  |
| Farm Kids Combo                  | Bounce-Climb-Slide Combo                                         | \$ 560.00 per day                       | \$ 650.00 per day <b>NEW</b>                                  |  |  |  |  |  |  |  |
| Buccaneer Ship                   | Bounce-Rock Climb-Slide                                          | \$ 500.00 per day                       | \$ 600.00 per day                                             |  |  |  |  |  |  |  |
| Dragon Castle                    | Bounce-Climb-Slide                                               | \$ 500.00 per day                       | \$ 600.00 per day                                             |  |  |  |  |  |  |  |
| Batman Combo                     | Themed Bounce-Climb-Slide                                        | \$ 460.00 per day                       | \$ 550.00 per day                                             |  |  |  |  |  |  |  |
| Crazy Caterpillar                | Climb/Slide Obstacle                                             | \$ 420.00 per day                       | \$ 500.00 per day                                             |  |  |  |  |  |  |  |
| Dalmatian 5 in 1<br>Wall-E Combo | Bounce-Climb-Slide-Combo<br>Bounce-Climb-Slide                   | \$ 420.00 per day                       | \$ 500.00 per day                                             |  |  |  |  |  |  |  |
| Mickey's Train C.                | Bounce-Climb-Slide                                               | \$ 420.00 per day<br>\$ 420.00 per day  | <ul><li>\$ 500.00 per day</li><li>\$ 500.00 per day</li></ul> |  |  |  |  |  |  |  |
| Choo-Choo Combo                  | Bounce-Climb-Slide                                               | \$ 420.00 per day                       | \$ 500.00 per day                                             |  |  |  |  |  |  |  |
| Fire Truck Combo                 | Bounce-Climb-Slide                                               | \$ 420.00 per day                       | \$ 500.00 per day                                             |  |  |  |  |  |  |  |
| Monkey Combo                     | Bounce-Crawl-Slide                                               | \$ 420.00 per day                       | \$ 500.00 per day                                             |  |  |  |  |  |  |  |
| Princess Castle                  | Bounce-Crawl-Slide                                               | \$ 400.00 per day                       | \$ 480.00 per day                                             |  |  |  |  |  |  |  |
| KIDS FUN                         | Bourice Crawi Since                                              | φ 100.00 per day                        | φ 100.00 pc1 day                                              |  |  |  |  |  |  |  |
| Big Clown Slide                  | 17' high glida                                                   | ¢ 600 00 nor day                        | # 700 00 por dov                                              |  |  |  |  |  |  |  |
| Fun Express Train                | 17' high slide                                                   | \$ 600.00 per day<br>\$ 600.00 per day  | <ul><li>\$ 700.00 per day</li><li>\$ 700.00 per day</li></ul> |  |  |  |  |  |  |  |
| Mickey's Playland                | Play Centre/Tunnel combo<br>Disney Learning/Play Centre          | \$ 500.00 per day                       | \$ 600.00 per day                                             |  |  |  |  |  |  |  |
| Animal Kingdom                   | Large Premium Play Centre                                        | \$ 500.00 per day                       |                                                               |  |  |  |  |  |  |  |
|                                  | Disney Slide & Bounce                                            | \$ 500.00 per day                       | \$ 600.00 per day<br>\$ 600.00 per day                        |  |  |  |  |  |  |  |
| Gorilligans Island               | 50ft tunnel obstacle/airlite                                     | \$ 420.00 per day                       | \$ 500.00 per day                                             |  |  |  |  |  |  |  |
| Dino Zone                        | 20ft x 15ft activity centre                                      | \$ 380.00 per day                       | \$ 450.00 per day                                             |  |  |  |  |  |  |  |
|                                  | 15ft x 17ft activity centre                                      | \$ 380.00 per day                       | \$ 450.00 per day                                             |  |  |  |  |  |  |  |
| BOUNCE HOUSE                     | •                                                                | , , , , , , , , , , , , , , , , , , , , | , ba. aa,                                                     |  |  |  |  |  |  |  |
| Big Bounce                       | 20ft x 20ft bounce house                                         | \$ 420.00 per day                       | \$ 480 00 per day                                             |  |  |  |  |  |  |  |
| Cow Belly Bounce                 | 15ft x 15ft theme bounce                                         | \$ 380.00 per day                       | <ul><li>\$ 480.00 per day</li><li>\$ 450.00 per day</li></ul> |  |  |  |  |  |  |  |
| cow being bounce                 | TOTE & TOTE MELLIE DOUBLE                                        | φ Jou.ou per day                        | у 400.00 pel day                                              |  |  |  |  |  |  |  |