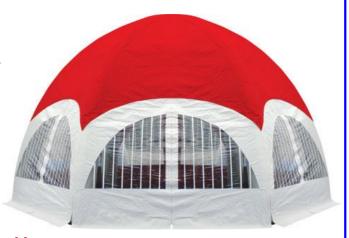

#### **Air Tight Tent**

#### Blowup tent - no noise - Solid - Sturdy

Hex-Tent 25 ft. diameter – approx. 400 sq. ft. New concept that no longer requires a noisy blower to run all the time. It blows up in 30 minutes and stays up for days. It can be setup as a sun shelter, bar, operations centre, music stage etc. Comes with 6 sides that can be easily be removed

or zippered open.

Add presence and colour to your event with great functionality and no noise!

New - Innovative - Eyecatching