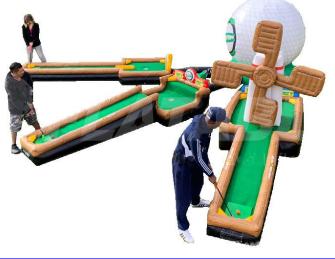

#### 5 hole Mini-Golf Course

" Hit the greens to test your putting prowess/game"

Awesome new team building and family challenge. We offer 5 challenging holes to test your putting skills. Even Holes in one are possible on this course! Game comes with score cards and all accessories. Fun for all ages.