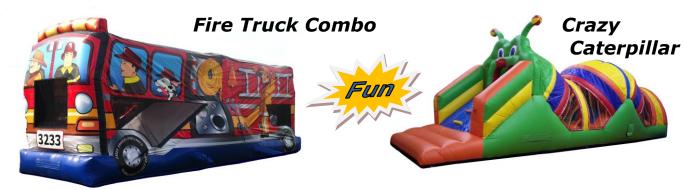

## Pricing examples for 2 hour Birthday Party Rentals (incl. HST/excl. delivery cost)

| Cars Challenge              | \$ 250.00 |
|-----------------------------|-----------|
| <u> </u>                    | •         |
| Fun Express Train & Station | \$ 220.00 |
| Big Clown Slide             | \$ 220.00 |
| Mickey's Playland           | \$ 200.00 |
| Animal Kingdom Playland     | \$ 180.00 |
| Fire Truck Combo            | \$ 160.00 |
| Batman Combo                | \$ 160.00 |
| Crazy Caterpillar           | \$ 160.00 |
| Big Bounce/Belly Bounces    | \$ 150.00 |
| Dino/Disney Bounce          | \$ 120.00 |

#### "count on us for upfront honesty and clarity about pricing"

|                                  | "count on us for upfront honesty and clarity about pricing"      |                                         |                                                               |  |  |  |  |  |  |  |
|----------------------------------|------------------------------------------------------------------|-----------------------------------------|---------------------------------------------------------------|--|--|--|--|--|--|--|
| attractions                      | description                                                      | weekday rate                            | weekend/holiday rate                                          |  |  |  |  |  |  |  |
| BIG FUN                          |                                                                  |                                         |                                                               |  |  |  |  |  |  |  |
| Ninjasaur                        | 28.5ft high Mega Slide                                           | \$1200.00 per day                       | \$1500.00 per day                                             |  |  |  |  |  |  |  |
| Bob Builder Slide                | 21ft high Theme Slide                                            | \$1000.00 per day                       | \$1200.00 per day                                             |  |  |  |  |  |  |  |
| Polar Bear Plunge                | 20ft high Arctic Slide                                           | \$ 950.00 per day                       | \$1100.00 per day                                             |  |  |  |  |  |  |  |
| Commander Slide                  | 24ft high fun slide 🔥 🗋                                          | \$ 860.00 per day                       | \$1000.00 per day                                             |  |  |  |  |  |  |  |
| BMX Slide                        | 24ft high fun slide<br>22ft high dual slide<br>17ft junior slide | \$ 860.00 per day                       | \$1000.00 per day                                             |  |  |  |  |  |  |  |
| Volcano Slide                    | 17ft junior slide                                                | \$ 600.00 per day                       | \$ 700.00 per day                                             |  |  |  |  |  |  |  |
| Monster Obstacle                 | 70ft Full-size Obstacle C.                                       | \$1000.00 per day                       | \$1200.00 per day                                             |  |  |  |  |  |  |  |
| Extreme Force                    | Triple unit Obstacle Course                                      | \$ 950.00 per day                       | \$1100.00 per day                                             |  |  |  |  |  |  |  |
| Mega Mountain                    | 60ft Full-size Obstacle C.                                       | \$ 860.00 per day                       | \$1000.00 per day                                             |  |  |  |  |  |  |  |
| Circus Obstacle                  | 51ft Obstacle Course                                             | \$ 680.00 per day                       | \$ 800.00 per day                                             |  |  |  |  |  |  |  |
| Justice League OC                | Super Hero Obstacle Course                                       | \$ 600.00 per day                       | \$ 700.00 per day                                             |  |  |  |  |  |  |  |
| Cars Challenge OC                | Super Fun Obstacle Course                                        | \$ 600.00 per day                       | \$ 700.00 per day                                             |  |  |  |  |  |  |  |
| <b>Backyard Obstacle</b>         | Super Fun Obstacle Course                                        | \$ 560.00 per day                       | \$ 650.00 per day                                             |  |  |  |  |  |  |  |
| COMBO'S                          |                                                                  |                                         |                                                               |  |  |  |  |  |  |  |
| Fire Station Combo               |                                                                  | \$ 680.00 per day                       | \$ 800.00 per day                                             |  |  |  |  |  |  |  |
| UFO Combo                        | Bounce-Rock Climb-Slide                                          | \$ 600.00 per day                       | \$ 700.00 per day                                             |  |  |  |  |  |  |  |
| Frozen Combo                     | Bounce-Climb-Slide                                               | \$ 560.00 per day                       | \$ 650.00 per day                                             |  |  |  |  |  |  |  |
| Construction Zone                | Bounce-Climb-Slide Combo                                         | \$ 560.00 per day                       | \$ 650.00 per day <b>NEW</b>                                  |  |  |  |  |  |  |  |
| Farm Kids Combo                  | Bounce-Climb-Slide Combo                                         | \$ 560.00 per day                       | \$ 650.00 per day <b>NEW</b>                                  |  |  |  |  |  |  |  |
| Buccaneer Ship                   | Bounce-Rock Climb-Slide                                          | \$ 500.00 per day                       | \$ 600.00 per day                                             |  |  |  |  |  |  |  |
| Dragon Castle                    | Bounce-Climb-Slide                                               | \$ 500.00 per day                       | \$ 600.00 per day                                             |  |  |  |  |  |  |  |
| Batman Combo                     | Themed Bounce-Climb-Slide                                        | \$ 460.00 per day                       | \$ 550.00 per day                                             |  |  |  |  |  |  |  |
| Crazy Caterpillar                | Climb/Slide Obstacle                                             | \$ 420.00 per day                       | \$ 500.00 per day                                             |  |  |  |  |  |  |  |
| Dalmatian 5 in 1<br>Wall-E Combo | Bounce-Climb-Slide-Combo<br>Bounce-Climb-Slide                   | \$ 420.00 per day                       | \$ 500.00 per day                                             |  |  |  |  |  |  |  |
| Mickey's Train C.                | Bounce-Climb-Slide                                               | \$ 420.00 per day<br>\$ 420.00 per day  | <ul><li>\$ 500.00 per day</li><li>\$ 500.00 per day</li></ul> |  |  |  |  |  |  |  |
| Choo-Choo Combo                  | Bounce-Climb-Slide                                               | \$ 420.00 per day                       | \$ 500.00 per day                                             |  |  |  |  |  |  |  |
| Fire Truck Combo                 | Bounce-Climb-Slide                                               | \$ 420.00 per day                       | \$ 500.00 per day                                             |  |  |  |  |  |  |  |
| Monkey Combo                     | Bounce-Crawl-Slide                                               | \$ 420.00 per day                       | \$ 500.00 per day                                             |  |  |  |  |  |  |  |
| Princess Castle                  | Bounce-Crawl-Slide                                               | \$ 400.00 per day                       | \$ 480.00 per day                                             |  |  |  |  |  |  |  |
| KIDS FUN                         | Bourice Crawi Since                                              | φ 100.00 per day                        | φ 100.00 pc1 day                                              |  |  |  |  |  |  |  |
| Big Clown Slide                  | 17' high glida                                                   | ¢ 600 00 nor day                        | # 700 00 por dov                                              |  |  |  |  |  |  |  |
| Fun Express Train                | 17' high slide                                                   | \$ 600.00 per day<br>\$ 600.00 per day  | <ul><li>\$ 700.00 per day</li><li>\$ 700.00 per day</li></ul> |  |  |  |  |  |  |  |
| Mickey's Playland                | Play Centre/Tunnel combo<br>Disney Learning/Play Centre          | \$ 500.00 per day                       | \$ 600.00 per day                                             |  |  |  |  |  |  |  |
| Animal Kingdom                   | Large Premium Play Centre                                        | \$ 500.00 per day                       |                                                               |  |  |  |  |  |  |  |
|                                  | Disney Slide & Bounce                                            | \$ 500.00 per day                       | \$ 600.00 per day<br>\$ 600.00 per day                        |  |  |  |  |  |  |  |
| Gorilligans Island               | 50ft tunnel obstacle/airlite                                     | \$ 420.00 per day                       | \$ 500.00 per day                                             |  |  |  |  |  |  |  |
| Dino Zone                        | 20ft x 15ft activity centre                                      | \$ 380.00 per day                       | \$ 450.00 per day                                             |  |  |  |  |  |  |  |
|                                  | 15ft x 17ft activity centre                                      | \$ 380.00 per day                       | \$ 450.00 per day                                             |  |  |  |  |  |  |  |
| BOUNCE HOUSE                     | •                                                                | , , , , , , , , , , , , , , , , , , , , | , ba. aa,                                                     |  |  |  |  |  |  |  |
| Big Bounce                       | 20ft x 20ft bounce house                                         | \$ 420.00 per day                       | \$ 480 00 per day                                             |  |  |  |  |  |  |  |
| Cow Belly Bounce                 | 15ft x 15ft theme bounce                                         | \$ 380.00 per day                       | <ul><li>\$ 480.00 per day</li><li>\$ 450.00 per day</li></ul> |  |  |  |  |  |  |  |
| cow being bounce                 | TOTE & TOTE MELLIE DOUBLE                                        | φ Jou.ou per day                        | у 400.00 pel day                                              |  |  |  |  |  |  |  |