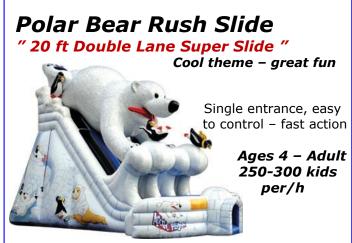

#### "count on us for upfront honesty and clarity about pricing"

|                                  | "count on us for upfront honesty and clarity about pricing"      |                                         |                                                               |  |  |  |  |  |  |  |
|----------------------------------|------------------------------------------------------------------|-----------------------------------------|---------------------------------------------------------------|--|--|--|--|--|--|--|
| attractions                      | description                                                      | weekday rate                            | weekend/holiday rate                                          |  |  |  |  |  |  |  |
| BIG FUN                          |                                                                  |                                         |                                                               |  |  |  |  |  |  |  |
| Ninjasaur                        | 28.5ft high Mega Slide                                           | \$1200.00 per day                       | \$1500.00 per day                                             |  |  |  |  |  |  |  |
| Bob Builder Slide                | 21ft high Theme Slide                                            | \$1000.00 per day                       | \$1200.00 per day                                             |  |  |  |  |  |  |  |
| Polar Bear Plunge                | 20ft high Arctic Slide                                           | \$ 950.00 per day                       | \$1100.00 per day                                             |  |  |  |  |  |  |  |
| Commander Slide                  | 24ft high fun slide 🔥 🗋                                          | \$ 860.00 per day                       | \$1000.00 per day                                             |  |  |  |  |  |  |  |
| BMX Slide                        | 24ft high fun slide<br>22ft high dual slide<br>17ft junior slide | \$ 860.00 per day                       | \$1000.00 per day                                             |  |  |  |  |  |  |  |
| Volcano Slide                    | 17ft junior slide                                                | \$ 600.00 per day                       | \$ 700.00 per day                                             |  |  |  |  |  |  |  |
| Monster Obstacle                 | 70ft Full-size Obstacle C.                                       | \$1000.00 per day                       | \$1200.00 per day                                             |  |  |  |  |  |  |  |
| Extreme Force                    | Triple unit Obstacle Course                                      | \$ 950.00 per day                       | \$1100.00 per day                                             |  |  |  |  |  |  |  |
| Mega Mountain                    | 60ft Full-size Obstacle C.                                       | \$ 860.00 per day                       | \$1000.00 per day                                             |  |  |  |  |  |  |  |
| Circus Obstacle                  | 51ft Obstacle Course                                             | \$ 680.00 per day                       | \$ 800.00 per day                                             |  |  |  |  |  |  |  |
| Justice League OC                | Super Hero Obstacle Course                                       | \$ 600.00 per day                       | \$ 700.00 per day                                             |  |  |  |  |  |  |  |
| Cars Challenge OC                | Super Fun Obstacle Course                                        | \$ 600.00 per day                       | \$ 700.00 per day                                             |  |  |  |  |  |  |  |
| <b>Backyard Obstacle</b>         | Super Fun Obstacle Course                                        | \$ 560.00 per day                       | \$ 650.00 per day                                             |  |  |  |  |  |  |  |
| COMBO'S                          |                                                                  |                                         |                                                               |  |  |  |  |  |  |  |
| Fire Station Combo               |                                                                  | \$ 680.00 per day                       | \$ 800.00 per day                                             |  |  |  |  |  |  |  |
| UFO Combo                        | Bounce-Rock Climb-Slide                                          | \$ 600.00 per day                       | \$ 700.00 per day                                             |  |  |  |  |  |  |  |
| Frozen Combo                     | Bounce-Climb-Slide                                               | \$ 560.00 per day                       | \$ 650.00 per day                                             |  |  |  |  |  |  |  |
| Construction Zone                | Bounce-Climb-Slide Combo                                         | \$ 560.00 per day                       | \$ 650.00 per day <b>NEW</b>                                  |  |  |  |  |  |  |  |
| Farm Kids Combo                  | Bounce-Climb-Slide Combo                                         | \$ 560.00 per day                       | \$ 650.00 per day <b>NEW</b>                                  |  |  |  |  |  |  |  |
| Buccaneer Ship                   | Bounce-Rock Climb-Slide                                          | \$ 500.00 per day                       | \$ 600.00 per day                                             |  |  |  |  |  |  |  |
| Dragon Castle                    | Bounce-Climb-Slide                                               | \$ 500.00 per day                       | \$ 600.00 per day                                             |  |  |  |  |  |  |  |
| Batman Combo                     | Themed Bounce-Climb-Slide                                        | \$ 460.00 per day                       | \$ 550.00 per day                                             |  |  |  |  |  |  |  |
| Crazy Caterpillar                | Climb/Slide Obstacle                                             | \$ 420.00 per day                       | \$ 500.00 per day                                             |  |  |  |  |  |  |  |
| Dalmatian 5 in 1<br>Wall-E Combo | Bounce-Climb-Slide-Combo<br>Bounce-Climb-Slide                   | \$ 420.00 per day                       | \$ 500.00 per day                                             |  |  |  |  |  |  |  |
| Mickey's Train C.                | Bounce-Climb-Slide                                               | \$ 420.00 per day<br>\$ 420.00 per day  | <ul><li>\$ 500.00 per day</li><li>\$ 500.00 per day</li></ul> |  |  |  |  |  |  |  |
| Choo-Choo Combo                  | Bounce-Climb-Slide                                               | \$ 420.00 per day                       | \$ 500.00 per day                                             |  |  |  |  |  |  |  |
| Fire Truck Combo                 | Bounce-Climb-Slide                                               | \$ 420.00 per day                       | \$ 500.00 per day                                             |  |  |  |  |  |  |  |
| Monkey Combo                     | Bounce-Crawl-Slide                                               | \$ 420.00 per day                       | \$ 500.00 per day                                             |  |  |  |  |  |  |  |
| Princess Castle                  | Bounce-Crawl-Slide                                               | \$ 400.00 per day                       | \$ 480.00 per day                                             |  |  |  |  |  |  |  |
| KIDS FUN                         | Bourice Crawi Since                                              | φ 100.00 per day                        | φ 100.00 pc1 day                                              |  |  |  |  |  |  |  |
| Big Clown Slide                  | 17' high glida                                                   | ¢ 600 00 nor day                        | # 700 00 por dov                                              |  |  |  |  |  |  |  |
| Fun Express Train                | 17' high slide                                                   | \$ 600.00 per day<br>\$ 600.00 per day  | <ul><li>\$ 700.00 per day</li><li>\$ 700.00 per day</li></ul> |  |  |  |  |  |  |  |
| Mickey's Playland                | Play Centre/Tunnel combo<br>Disney Learning/Play Centre          | \$ 500.00 per day                       | \$ 600.00 per day                                             |  |  |  |  |  |  |  |
| Animal Kingdom                   | Large Premium Play Centre                                        | \$ 500.00 per day                       |                                                               |  |  |  |  |  |  |  |
|                                  | Disney Slide & Bounce                                            | \$ 500.00 per day                       | \$ 600.00 per day<br>\$ 600.00 per day                        |  |  |  |  |  |  |  |
| Gorilligans Island               | 50ft tunnel obstacle/airlite                                     | \$ 420.00 per day                       | \$ 500.00 per day                                             |  |  |  |  |  |  |  |
| Dino Zone                        | 20ft x 15ft activity centre                                      | \$ 380.00 per day                       | \$ 450.00 per day                                             |  |  |  |  |  |  |  |
|                                  | 15ft x 17ft activity centre                                      | \$ 380.00 per day                       | \$ 450.00 per day                                             |  |  |  |  |  |  |  |
| BOUNCE HOUSE                     | •                                                                | , , , , , , , , , , , , , , , , , , , , | , ba. aa,                                                     |  |  |  |  |  |  |  |
| Big Bounce                       | 20ft x 20ft bounce house                                         | \$ 420.00 per day                       | \$ 480 00 per day                                             |  |  |  |  |  |  |  |
| Cow Belly Bounce                 | 15ft x 15ft theme bounce                                         | \$ 380.00 per day                       | <ul><li>\$ 480.00 per day</li><li>\$ 450.00 per day</li></ul> |  |  |  |  |  |  |  |
| cow being bounce                 | TOTE & TOTE MELLIE DOUBLE                                        | φ Jou.ou per day                        | у 400.00 pel day                                              |  |  |  |  |  |  |  |