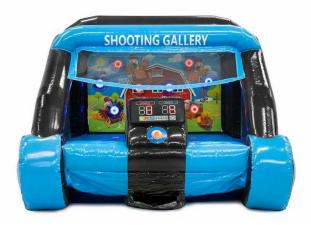

#### Interactive Games - Shooting Gallery

" Newest electronic fun on the market "

Fun action game for all - 2 player shooting challenge - fun challenge Using Nerf Rival Pump Action blasters with 30 shot capacity!

Two player game -compete and shoot at Interactive electronic sensors – scoreboard registers good hits and announces winner, Also complete with background music and hit sounds. Convenient Start button and auto re-set function. Great fun for ages 8 to Adult,