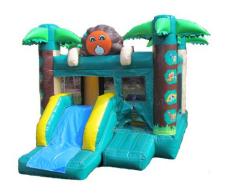

#### \* fun & excitement for the young ones

This is where you find the attractions that inspire and awe the age 3 to 7 crowd. They provide safe and active fun for the younger age group. Tunnel Obstacles stimulate the little feet and imaginations and the Playlands provide room for both passive and active play. Mini-Combo's and Bounce Houses add to the excitement of that group that is not to be forgotten at any event - AB Promotion & Development has a great selection for you!

#### Animal Kingdom Playland

"Jungle Animal Themed Challenges & Fun"

Holds 7 to 10 kids

Friendly Animals Fun Obstacles Climb & Slide & much more fun

Low height for indoor venues

"a place of their own for the little ones"