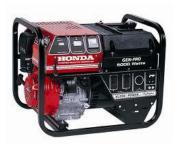

#### **Generators**

#### **Dependable Portable Power "**

Power up to 3 blowers with our 5000-6500 W generators Provided with a full tank of gas – good for 5 to 6 hours.