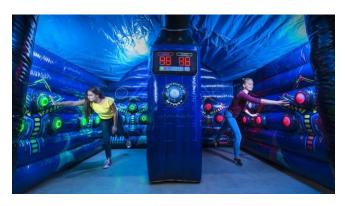

#### Interactive Games - Table

" Newest electronic fun on the market "

#### Electronic Whack-a-mole tables

Very similar to "whack a -mole" or "Pop goes the Weasel" games. Electronic system randomly lights up coloured lights/buttons on the table surface. Each competitor is required to hit as many of their coloured buttons as possible.

Good hits are registered on the electronic display. Very fast paced and exciting action for all ages. Includes sound effects and easy to reset display - addictive & fun for ages 5 to adult.