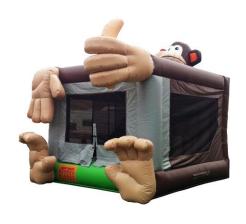

#### "count on us for upfront honesty and clarity about pricing"

|                                  | "count on us for upfront honesty and clarity about pricing"      |                                         |                                                               |  |  |  |  |  |  |  |
|----------------------------------|------------------------------------------------------------------|-----------------------------------------|---------------------------------------------------------------|--|--|--|--|--|--|--|
| attractions                      | description                                                      | weekday rate                            | weekend/holiday rate                                          |  |  |  |  |  |  |  |
| BIG FUN                          |                                                                  |                                         |                                                               |  |  |  |  |  |  |  |
| Ninjasaur                        | 28.5ft high Mega Slide                                           | \$1200.00 per day                       | \$1500.00 per day                                             |  |  |  |  |  |  |  |
| Bob Builder Slide                | 21ft high Theme Slide                                            | \$1000.00 per day                       | \$1200.00 per day                                             |  |  |  |  |  |  |  |
| Polar Bear Plunge                | 20ft high Arctic Slide                                           | \$ 950.00 per day                       | \$1100.00 per day                                             |  |  |  |  |  |  |  |
| Commander Slide                  | 24ft high fun slide 🔥 🗋                                          | \$ 860.00 per day                       | \$1000.00 per day                                             |  |  |  |  |  |  |  |
| BMX Slide                        | 24ft high fun slide<br>22ft high dual slide<br>17ft junior slide | \$ 860.00 per day                       | \$1000.00 per day                                             |  |  |  |  |  |  |  |
| Volcano Slide                    | 17ft junior slide                                                | \$ 600.00 per day                       | \$ 700.00 per day                                             |  |  |  |  |  |  |  |
| Monster Obstacle                 | 70ft Full-size Obstacle C.                                       | \$1000.00 per day                       | \$1200.00 per day                                             |  |  |  |  |  |  |  |
| Extreme Force                    | Triple unit Obstacle Course                                      | \$ 950.00 per day                       | \$1100.00 per day                                             |  |  |  |  |  |  |  |
| Mega Mountain                    | 60ft Full-size Obstacle C.                                       | \$ 860.00 per day                       | \$1000.00 per day                                             |  |  |  |  |  |  |  |
| Circus Obstacle                  | 51ft Obstacle Course                                             | \$ 680.00 per day                       | \$ 800.00 per day                                             |  |  |  |  |  |  |  |
| Justice League OC                | Super Hero Obstacle Course                                       | \$ 600.00 per day                       | \$ 700.00 per day                                             |  |  |  |  |  |  |  |
| Cars Challenge OC                | Super Fun Obstacle Course                                        | \$ 600.00 per day                       | \$ 700.00 per day                                             |  |  |  |  |  |  |  |
| <b>Backyard Obstacle</b>         | Super Fun Obstacle Course                                        | \$ 560.00 per day                       | \$ 650.00 per day                                             |  |  |  |  |  |  |  |
| COMBO'S                          |                                                                  |                                         |                                                               |  |  |  |  |  |  |  |
| Fire Station Combo               |                                                                  | \$ 680.00 per day                       | \$ 800.00 per day                                             |  |  |  |  |  |  |  |
| UFO Combo                        | Bounce-Rock Climb-Slide                                          | \$ 600.00 per day                       | \$ 700.00 per day                                             |  |  |  |  |  |  |  |
| Frozen Combo                     | Bounce-Climb-Slide                                               | \$ 560.00 per day                       | \$ 650.00 per day                                             |  |  |  |  |  |  |  |
| Construction Zone                | Bounce-Climb-Slide Combo                                         | \$ 560.00 per day                       | \$ 650.00 per day <b>NEW</b>                                  |  |  |  |  |  |  |  |
| Farm Kids Combo                  | Bounce-Climb-Slide Combo                                         | \$ 560.00 per day                       | \$ 650.00 per day <b>NEW</b>                                  |  |  |  |  |  |  |  |
| Buccaneer Ship                   | Bounce-Rock Climb-Slide                                          | \$ 500.00 per day                       | \$ 600.00 per day                                             |  |  |  |  |  |  |  |
| Dragon Castle                    | Bounce-Climb-Slide                                               | \$ 500.00 per day                       | \$ 600.00 per day                                             |  |  |  |  |  |  |  |
| Batman Combo                     | Themed Bounce-Climb-Slide                                        | \$ 460.00 per day                       | \$ 550.00 per day                                             |  |  |  |  |  |  |  |
| Crazy Caterpillar                | Climb/Slide Obstacle                                             | \$ 420.00 per day                       | \$ 500.00 per day                                             |  |  |  |  |  |  |  |
| Dalmatian 5 in 1<br>Wall-E Combo | Bounce-Climb-Slide-Combo<br>Bounce-Climb-Slide                   | \$ 420.00 per day                       | \$ 500.00 per day                                             |  |  |  |  |  |  |  |
| Mickey's Train C.                | Bounce-Climb-Slide                                               | \$ 420.00 per day<br>\$ 420.00 per day  | <ul><li>\$ 500.00 per day</li><li>\$ 500.00 per day</li></ul> |  |  |  |  |  |  |  |
| Choo-Choo Combo                  | Bounce-Climb-Slide                                               | \$ 420.00 per day                       | \$ 500.00 per day                                             |  |  |  |  |  |  |  |
| Fire Truck Combo                 | Bounce-Climb-Slide                                               | \$ 420.00 per day                       | \$ 500.00 per day                                             |  |  |  |  |  |  |  |
| Monkey Combo                     | Bounce-Crawl-Slide                                               | \$ 420.00 per day                       | \$ 500.00 per day                                             |  |  |  |  |  |  |  |
| Princess Castle                  | Bounce-Crawl-Slide                                               | \$ 400.00 per day                       | \$ 480.00 per day                                             |  |  |  |  |  |  |  |
| KIDS FUN                         | Bourice Crawi Since                                              | φ 100.00 per day                        | φ 100.00 pc1 day                                              |  |  |  |  |  |  |  |
| Big Clown Slide                  | 17' high glida                                                   | ¢ 600 00 nor day                        | # 700 00 por dov                                              |  |  |  |  |  |  |  |
| Fun Express Train                | 17' high slide                                                   | \$ 600.00 per day<br>\$ 600.00 per day  | <ul><li>\$ 700.00 per day</li><li>\$ 700.00 per day</li></ul> |  |  |  |  |  |  |  |
| Mickey's Playland                | Play Centre/Tunnel combo<br>Disney Learning/Play Centre          | \$ 500.00 per day                       | \$ 600.00 per day                                             |  |  |  |  |  |  |  |
| Animal Kingdom                   | Large Premium Play Centre                                        | \$ 500.00 per day                       |                                                               |  |  |  |  |  |  |  |
|                                  | Disney Slide & Bounce                                            | \$ 500.00 per day                       | \$ 600.00 per day<br>\$ 600.00 per day                        |  |  |  |  |  |  |  |
| Gorilligans Island               | 50ft tunnel obstacle/airlite                                     | \$ 420.00 per day                       | \$ 500.00 per day                                             |  |  |  |  |  |  |  |
| Dino Zone                        | 20ft x 15ft activity centre                                      | \$ 380.00 per day                       | \$ 450.00 per day                                             |  |  |  |  |  |  |  |
|                                  | 15ft x 17ft activity centre                                      | \$ 380.00 per day                       | \$ 450.00 per day                                             |  |  |  |  |  |  |  |
| BOUNCE HOUSE                     | •                                                                | , , , , , , , , , , , , , , , , , , , , | , ba. aa,                                                     |  |  |  |  |  |  |  |
| Big Bounce                       | 20ft x 20ft bounce house                                         | \$ 420.00 per day                       | \$ 480 00 per day                                             |  |  |  |  |  |  |  |
| Cow Belly Bounce                 | 15ft x 15ft theme bounce                                         | \$ 380.00 per day                       | <ul><li>\$ 480.00 per day</li><li>\$ 450.00 per day</li></ul> |  |  |  |  |  |  |  |
| cow being bounce                 | TOTE & TOTE MELLIE DOUBLE                                        | φ Jou.ou per day                        | у 400.00 pel day                                              |  |  |  |  |  |  |  |