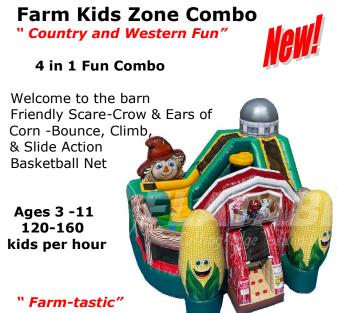

#### **Combo Houses**

#### AB Promotion & Development

#### \* get all the action in one package

Combo houses come as 3 in 1, 4 in 1 and even 5 in 1 versions - this category of inflatables is all action and are the real attention-getters that add colour and excitement to your event. These fun filled combo's provide diversity and playful enjoyment to all kids. Proven winners from AB Promotion & Development!

#### "count on us for upfront honesty and clarity about pricing"

|                                  | "count on us for upfront honesty and clarity about pricing"      |                                         |                                                               |  |  |  |  |  |  |  |
|----------------------------------|------------------------------------------------------------------|-----------------------------------------|---------------------------------------------------------------|--|--|--|--|--|--|--|
| attractions                      | description                                                      | weekday rate                            | weekend/holiday rate                                          |  |  |  |  |  |  |  |
| BIG FUN                          |                                                                  |                                         |                                                               |  |  |  |  |  |  |  |
| Ninjasaur                        | 28.5ft high Mega Slide                                           | \$1200.00 per day                       | \$1500.00 per day                                             |  |  |  |  |  |  |  |
| Bob Builder Slide                | 21ft high Theme Slide                                            | \$1000.00 per day                       | \$1200.00 per day                                             |  |  |  |  |  |  |  |
| Polar Bear Plunge                | 20ft high Arctic Slide                                           | \$ 950.00 per day                       | \$1100.00 per day                                             |  |  |  |  |  |  |  |
| Commander Slide                  | 24ft high fun slide 🔥 🗋                                          | \$ 860.00 per day                       | \$1000.00 per day                                             |  |  |  |  |  |  |  |
| BMX Slide                        | 24ft high fun slide<br>22ft high dual slide<br>17ft junior slide | \$ 860.00 per day                       | \$1000.00 per day                                             |  |  |  |  |  |  |  |
| Volcano Slide                    | 17ft junior slide                                                | \$ 600.00 per day                       | \$ 700.00 per day                                             |  |  |  |  |  |  |  |
| Monster Obstacle                 | 70ft Full-size Obstacle C.                                       | \$1000.00 per day                       | \$1200.00 per day                                             |  |  |  |  |  |  |  |
| Extreme Force                    | Triple unit Obstacle Course                                      | \$ 950.00 per day                       | \$1100.00 per day                                             |  |  |  |  |  |  |  |
| Mega Mountain                    | 60ft Full-size Obstacle C.                                       | \$ 860.00 per day                       | \$1000.00 per day                                             |  |  |  |  |  |  |  |
| Circus Obstacle                  | 51ft Obstacle Course                                             | \$ 680.00 per day                       | \$ 800.00 per day                                             |  |  |  |  |  |  |  |
| Justice League OC                | Super Hero Obstacle Course                                       | \$ 600.00 per day                       | \$ 700.00 per day                                             |  |  |  |  |  |  |  |
| Cars Challenge OC                | Super Fun Obstacle Course                                        | \$ 600.00 per day                       | \$ 700.00 per day                                             |  |  |  |  |  |  |  |
| <b>Backyard Obstacle</b>         | Super Fun Obstacle Course                                        | \$ 560.00 per day                       | \$ 650.00 per day                                             |  |  |  |  |  |  |  |
| COMBO'S                          |                                                                  |                                         |                                                               |  |  |  |  |  |  |  |
| Fire Station Combo               |                                                                  | \$ 680.00 per day                       | \$ 800.00 per day                                             |  |  |  |  |  |  |  |
| UFO Combo                        | Bounce-Rock Climb-Slide                                          | \$ 600.00 per day                       | \$ 700.00 per day                                             |  |  |  |  |  |  |  |
| Frozen Combo                     | Bounce-Climb-Slide                                               | \$ 560.00 per day                       | \$ 650.00 per day                                             |  |  |  |  |  |  |  |
| Construction Zone                | Bounce-Climb-Slide Combo                                         | \$ 560.00 per day                       | \$ 650.00 per day <b>NEW</b>                                  |  |  |  |  |  |  |  |
| Farm Kids Combo                  | Bounce-Climb-Slide Combo                                         | \$ 560.00 per day                       | \$ 650.00 per day <b>NEW</b>                                  |  |  |  |  |  |  |  |
| Buccaneer Ship                   | Bounce-Rock Climb-Slide                                          | \$ 500.00 per day                       | \$ 600.00 per day                                             |  |  |  |  |  |  |  |
| Dragon Castle                    | Bounce-Climb-Slide                                               | \$ 500.00 per day                       | \$ 600.00 per day                                             |  |  |  |  |  |  |  |
| Batman Combo                     | Themed Bounce-Climb-Slide                                        | \$ 460.00 per day                       | \$ 550.00 per day                                             |  |  |  |  |  |  |  |
| Crazy Caterpillar                | Climb/Slide Obstacle                                             | \$ 420.00 per day                       | \$ 500.00 per day                                             |  |  |  |  |  |  |  |
| Dalmatian 5 in 1<br>Wall-E Combo | Bounce-Climb-Slide-Combo<br>Bounce-Climb-Slide                   | \$ 420.00 per day                       | \$ 500.00 per day                                             |  |  |  |  |  |  |  |
| Mickey's Train C.                | Bounce-Climb-Slide                                               | \$ 420.00 per day<br>\$ 420.00 per day  | <ul><li>\$ 500.00 per day</li><li>\$ 500.00 per day</li></ul> |  |  |  |  |  |  |  |
| Choo-Choo Combo                  | Bounce-Climb-Slide                                               | \$ 420.00 per day                       | \$ 500.00 per day                                             |  |  |  |  |  |  |  |
| Fire Truck Combo                 | Bounce-Climb-Slide                                               | \$ 420.00 per day                       | \$ 500.00 per day                                             |  |  |  |  |  |  |  |
| Monkey Combo                     | Bounce-Crawl-Slide                                               | \$ 420.00 per day                       | \$ 500.00 per day                                             |  |  |  |  |  |  |  |
| Princess Castle                  | Bounce-Crawl-Slide                                               | \$ 400.00 per day                       | \$ 480.00 per day                                             |  |  |  |  |  |  |  |
| KIDS FUN                         | Bourice Crawi Since                                              | φ 100.00 per day                        | φ 100.00 pc1 day                                              |  |  |  |  |  |  |  |
| Big Clown Slide                  | 17' high glida                                                   | ¢ 600 00 nor day                        | # 700 00 por dov                                              |  |  |  |  |  |  |  |
| Fun Express Train                | 17' high slide                                                   | \$ 600.00 per day<br>\$ 600.00 per day  | <ul><li>\$ 700.00 per day</li><li>\$ 700.00 per day</li></ul> |  |  |  |  |  |  |  |
| Mickey's Playland                | Play Centre/Tunnel combo<br>Disney Learning/Play Centre          | \$ 500.00 per day                       | \$ 600.00 per day                                             |  |  |  |  |  |  |  |
| Animal Kingdom                   | Large Premium Play Centre                                        | \$ 500.00 per day                       |                                                               |  |  |  |  |  |  |  |
|                                  | Disney Slide & Bounce                                            | \$ 500.00 per day                       | \$ 600.00 per day<br>\$ 600.00 per day                        |  |  |  |  |  |  |  |
| Gorilligans Island               | 50ft tunnel obstacle/airlite                                     | \$ 420.00 per day                       | \$ 500.00 per day                                             |  |  |  |  |  |  |  |
| Dino Zone                        | 20ft x 15ft activity centre                                      | \$ 380.00 per day                       | \$ 450.00 per day                                             |  |  |  |  |  |  |  |
|                                  | 15ft x 17ft activity centre                                      | \$ 380.00 per day                       | \$ 450.00 per day                                             |  |  |  |  |  |  |  |
| BOUNCE HOUSE                     | •                                                                | , , , , , , , , , , , , , , , , , , , , | , ba. aa,                                                     |  |  |  |  |  |  |  |
| Big Bounce                       | 20ft x 20ft bounce house                                         | \$ 420.00 per day                       | \$ 480 00 per day                                             |  |  |  |  |  |  |  |
| Cow Belly Bounce                 | 15ft x 15ft theme bounce                                         | \$ 380.00 per day                       | <ul><li>\$ 480.00 per day</li><li>\$ 450.00 per day</li></ul> |  |  |  |  |  |  |  |
| cow being bounce                 | TOTE & TOTE MELLIE DOUBLE                                        | φ Jou.ou per day                        | у 400.00 pel day                                              |  |  |  |  |  |  |  |