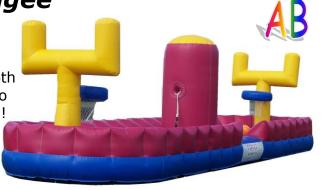

#### Bungee Run

" Competitive test of strength "

2 players stretch their Bungee cords to the limit

Fun Spectator Sport
The bungee cord always wins

Ages (7 - Adult.)

A stretch for young and older age groups