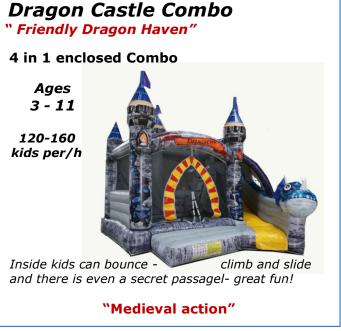

#### "count on us for upfront honesty and clarity about pricing"

|                                  | "count on us for upfront honesty and clarity about pricing"      |                                         |                                                               |  |  |  |  |  |  |  |
|----------------------------------|------------------------------------------------------------------|-----------------------------------------|---------------------------------------------------------------|--|--|--|--|--|--|--|
| attractions                      | description                                                      | weekday rate                            | weekend/holiday rate                                          |  |  |  |  |  |  |  |
| BIG FUN                          |                                                                  |                                         |                                                               |  |  |  |  |  |  |  |
| Ninjasaur                        | 28.5ft high Mega Slide                                           | \$1200.00 per day                       | \$1500.00 per day                                             |  |  |  |  |  |  |  |
| Bob Builder Slide                | 21ft high Theme Slide                                            | \$1000.00 per day                       | \$1200.00 per day                                             |  |  |  |  |  |  |  |
| Polar Bear Plunge                | 20ft high Arctic Slide                                           | \$ 950.00 per day                       | \$1100.00 per day                                             |  |  |  |  |  |  |  |
| Commander Slide                  | 24ft high fun slide 🔥 🗋                                          | \$ 860.00 per day                       | \$1000.00 per day                                             |  |  |  |  |  |  |  |
| BMX Slide                        | 24ft high fun slide<br>22ft high dual slide<br>17ft junior slide | \$ 860.00 per day                       | \$1000.00 per day                                             |  |  |  |  |  |  |  |
| Volcano Slide                    | 17ft junior slide                                                | \$ 600.00 per day                       | \$ 700.00 per day                                             |  |  |  |  |  |  |  |
| Monster Obstacle                 | 70ft Full-size Obstacle C.                                       | \$1000.00 per day                       | \$1200.00 per day                                             |  |  |  |  |  |  |  |
| Extreme Force                    | Triple unit Obstacle Course                                      | \$ 950.00 per day                       | \$1100.00 per day                                             |  |  |  |  |  |  |  |
| Mega Mountain                    | 60ft Full-size Obstacle C.                                       | \$ 860.00 per day                       | \$1000.00 per day                                             |  |  |  |  |  |  |  |
| Circus Obstacle                  | 51ft Obstacle Course                                             | \$ 680.00 per day                       | \$ 800.00 per day                                             |  |  |  |  |  |  |  |
| Justice League OC                | Super Hero Obstacle Course                                       | \$ 600.00 per day                       | \$ 700.00 per day                                             |  |  |  |  |  |  |  |
| Cars Challenge OC                | Super Fun Obstacle Course                                        | \$ 600.00 per day                       | \$ 700.00 per day                                             |  |  |  |  |  |  |  |
| <b>Backyard Obstacle</b>         | Super Fun Obstacle Course                                        | \$ 560.00 per day                       | \$ 650.00 per day                                             |  |  |  |  |  |  |  |
| COMBO'S                          |                                                                  |                                         |                                                               |  |  |  |  |  |  |  |
| Fire Station Combo               |                                                                  | \$ 680.00 per day                       | \$ 800.00 per day                                             |  |  |  |  |  |  |  |
| UFO Combo                        | Bounce-Rock Climb-Slide                                          | \$ 600.00 per day                       | \$ 700.00 per day                                             |  |  |  |  |  |  |  |
| Frozen Combo                     | Bounce-Climb-Slide                                               | \$ 560.00 per day                       | \$ 650.00 per day                                             |  |  |  |  |  |  |  |
| Construction Zone                | Bounce-Climb-Slide Combo                                         | \$ 560.00 per day                       | \$ 650.00 per day <b>NEW</b>                                  |  |  |  |  |  |  |  |
| Farm Kids Combo                  | Bounce-Climb-Slide Combo                                         | \$ 560.00 per day                       | \$ 650.00 per day <b>NEW</b>                                  |  |  |  |  |  |  |  |
| Buccaneer Ship                   | Bounce-Rock Climb-Slide                                          | \$ 500.00 per day                       | \$ 600.00 per day                                             |  |  |  |  |  |  |  |
| Dragon Castle                    | Bounce-Climb-Slide                                               | \$ 500.00 per day                       | \$ 600.00 per day                                             |  |  |  |  |  |  |  |
| Batman Combo                     | Themed Bounce-Climb-Slide                                        | \$ 460.00 per day                       | \$ 550.00 per day                                             |  |  |  |  |  |  |  |
| Crazy Caterpillar                | Climb/Slide Obstacle                                             | \$ 420.00 per day                       | \$ 500.00 per day                                             |  |  |  |  |  |  |  |
| Dalmatian 5 in 1<br>Wall-E Combo | Bounce-Climb-Slide-Combo<br>Bounce-Climb-Slide                   | \$ 420.00 per day                       | \$ 500.00 per day                                             |  |  |  |  |  |  |  |
| Mickey's Train C.                | Bounce-Climb-Slide                                               | \$ 420.00 per day<br>\$ 420.00 per day  | <ul><li>\$ 500.00 per day</li><li>\$ 500.00 per day</li></ul> |  |  |  |  |  |  |  |
| Choo-Choo Combo                  | Bounce-Climb-Slide                                               | \$ 420.00 per day                       | \$ 500.00 per day                                             |  |  |  |  |  |  |  |
| Fire Truck Combo                 | Bounce-Climb-Slide                                               | \$ 420.00 per day                       | \$ 500.00 per day                                             |  |  |  |  |  |  |  |
| Monkey Combo                     | Bounce-Crawl-Slide                                               | \$ 420.00 per day                       | \$ 500.00 per day                                             |  |  |  |  |  |  |  |
| Princess Castle                  | Bounce-Crawl-Slide                                               | \$ 400.00 per day                       | \$ 480.00 per day                                             |  |  |  |  |  |  |  |
| KIDS FUN                         | Bourice Crawi Since                                              | φ 100.00 per day                        | φ 100.00 pc1 day                                              |  |  |  |  |  |  |  |
| Big Clown Slide                  | 17' high glida                                                   | ¢ 600 00 nor day                        | # 700 00 por dov                                              |  |  |  |  |  |  |  |
| Fun Express Train                | 17' high slide                                                   | \$ 600.00 per day<br>\$ 600.00 per day  | <ul><li>\$ 700.00 per day</li><li>\$ 700.00 per day</li></ul> |  |  |  |  |  |  |  |
| Mickey's Playland                | Play Centre/Tunnel combo<br>Disney Learning/Play Centre          | \$ 500.00 per day                       | \$ 600.00 per day                                             |  |  |  |  |  |  |  |
| Animal Kingdom                   | Large Premium Play Centre                                        | \$ 500.00 per day                       |                                                               |  |  |  |  |  |  |  |
|                                  | Disney Slide & Bounce                                            | \$ 500.00 per day                       | \$ 600.00 per day<br>\$ 600.00 per day                        |  |  |  |  |  |  |  |
| Gorilligans Island               | 50ft tunnel obstacle/airlite                                     | \$ 420.00 per day                       | \$ 500.00 per day                                             |  |  |  |  |  |  |  |
| Dino Zone                        | 20ft x 15ft activity centre                                      | \$ 380.00 per day                       | \$ 450.00 per day                                             |  |  |  |  |  |  |  |
|                                  | 15ft x 17ft activity centre                                      | \$ 380.00 per day                       | \$ 450.00 per day                                             |  |  |  |  |  |  |  |
| BOUNCE HOUSE                     | •                                                                | , , , , , , , , , , , , , , , , , , , , | , ba. aa,                                                     |  |  |  |  |  |  |  |
| Big Bounce                       | 20ft x 20ft bounce house                                         | \$ 420.00 per day                       | \$ 480 00 per day                                             |  |  |  |  |  |  |  |
| Cow Belly Bounce                 | 15ft x 15ft theme bounce                                         | \$ 380.00 per day                       | <ul><li>\$ 480.00 per day</li><li>\$ 450.00 per day</li></ul> |  |  |  |  |  |  |  |
| cow being bounce                 | TOTE & TOTE MELLIE DOUBLE                                        | φ Jou.ou per day                        | у 400.00 pel day                                              |  |  |  |  |  |  |  |