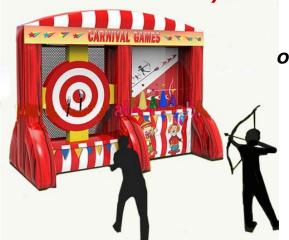

#### Carnival Game

"Axe Throw and Archery Combo"

2 players take turns to throw foam/Velcro axes at the bulls eye to gain the most points On the other side the archer needs to knock down the suspended on air balls with their arrows.

Double game of skill and fun action

Great fun for the older age groups (7 - Adult)