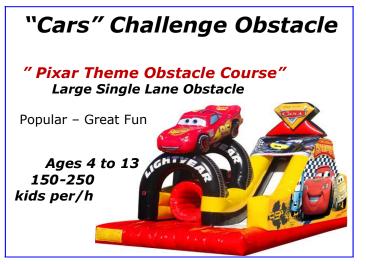

## Pricing examples for 2 hour Birthday Party Rentals (incl. HST/excl. delivery cost)

| Cars Challenge              | \$ 250.00 |
|-----------------------------|-----------|
| <u> </u>                    | •         |
| Fun Express Train & Station | \$ 220.00 |
| Big Clown Slide             | \$ 220.00 |
| Mickey's Playland           | \$ 200.00 |
| Animal Kingdom Playland     | \$ 180.00 |
| Fire Truck Combo            | \$ 160.00 |
| Batman Combo                | \$ 160.00 |
| Crazy Caterpillar           | \$ 160.00 |
| Big Bounce/Belly Bounces    | \$ 150.00 |
| Dino/Disney Bounce          | \$ 120.00 |

#### "count on us for upfront honesty and clarity about pricing"

|                                  | "count on us for upfront honesty and clarity about pricing"      |                                         |                                                               |  |  |  |  |  |  |  |
|----------------------------------|------------------------------------------------------------------|-----------------------------------------|---------------------------------------------------------------|--|--|--|--|--|--|--|
| attractions                      | description                                                      | weekday rate                            | weekend/holiday rate                                          |  |  |  |  |  |  |  |
| BIG FUN                          |                                                                  |                                         |                                                               |  |  |  |  |  |  |  |
| Ninjasaur                        | 28.5ft high Mega Slide                                           | \$1200.00 per day                       | \$1500.00 per day                                             |  |  |  |  |  |  |  |
| Bob Builder Slide                | 21ft high Theme Slide                                            | \$1000.00 per day                       | \$1200.00 per day                                             |  |  |  |  |  |  |  |
| Polar Bear Plunge                | 20ft high Arctic Slide                                           | \$ 950.00 per day                       | \$1100.00 per day                                             |  |  |  |  |  |  |  |
| Commander Slide                  | 24ft high fun slide 🔥 🗋                                          | \$ 860.00 per day                       | \$1000.00 per day                                             |  |  |  |  |  |  |  |
| BMX Slide                        | 24ft high fun slide<br>22ft high dual slide<br>17ft junior slide | \$ 860.00 per day                       | \$1000.00 per day                                             |  |  |  |  |  |  |  |
| Volcano Slide                    | 17ft junior slide                                                | \$ 600.00 per day                       | \$ 700.00 per day                                             |  |  |  |  |  |  |  |
| Monster Obstacle                 | 70ft Full-size Obstacle C.                                       | \$1000.00 per day                       | \$1200.00 per day                                             |  |  |  |  |  |  |  |
| Extreme Force                    | Triple unit Obstacle Course                                      | \$ 950.00 per day                       | \$1100.00 per day                                             |  |  |  |  |  |  |  |
| Mega Mountain                    | 60ft Full-size Obstacle C.                                       | \$ 860.00 per day                       | \$1000.00 per day                                             |  |  |  |  |  |  |  |
| Circus Obstacle                  | 51ft Obstacle Course                                             | \$ 680.00 per day                       | \$ 800.00 per day                                             |  |  |  |  |  |  |  |
| Justice League OC                | Super Hero Obstacle Course                                       | \$ 600.00 per day                       | \$ 700.00 per day                                             |  |  |  |  |  |  |  |
| Cars Challenge OC                | Super Fun Obstacle Course                                        | \$ 600.00 per day                       | \$ 700.00 per day                                             |  |  |  |  |  |  |  |
| <b>Backyard Obstacle</b>         | Super Fun Obstacle Course                                        | \$ 560.00 per day                       | \$ 650.00 per day                                             |  |  |  |  |  |  |  |
| COMBO'S                          |                                                                  |                                         |                                                               |  |  |  |  |  |  |  |
| Fire Station Combo               |                                                                  | \$ 680.00 per day                       | \$ 800.00 per day                                             |  |  |  |  |  |  |  |
| UFO Combo                        | Bounce-Rock Climb-Slide                                          | \$ 600.00 per day                       | \$ 700.00 per day                                             |  |  |  |  |  |  |  |
| Frozen Combo                     | Bounce-Climb-Slide                                               | \$ 560.00 per day                       | \$ 650.00 per day                                             |  |  |  |  |  |  |  |
| Construction Zone                | Bounce-Climb-Slide Combo                                         | \$ 560.00 per day                       | \$ 650.00 per day <b>NEW</b>                                  |  |  |  |  |  |  |  |
| Farm Kids Combo                  | Bounce-Climb-Slide Combo                                         | \$ 560.00 per day                       | \$ 650.00 per day <b>NEW</b>                                  |  |  |  |  |  |  |  |
| Buccaneer Ship                   | Bounce-Rock Climb-Slide                                          | \$ 500.00 per day                       | \$ 600.00 per day                                             |  |  |  |  |  |  |  |
| Dragon Castle                    | Bounce-Climb-Slide                                               | \$ 500.00 per day                       | \$ 600.00 per day                                             |  |  |  |  |  |  |  |
| Batman Combo                     | Themed Bounce-Climb-Slide                                        | \$ 460.00 per day                       | \$ 550.00 per day                                             |  |  |  |  |  |  |  |
| Crazy Caterpillar                | Climb/Slide Obstacle                                             | \$ 420.00 per day                       | \$ 500.00 per day                                             |  |  |  |  |  |  |  |
| Dalmatian 5 in 1<br>Wall-E Combo | Bounce-Climb-Slide-Combo<br>Bounce-Climb-Slide                   | \$ 420.00 per day                       | \$ 500.00 per day                                             |  |  |  |  |  |  |  |
| Mickey's Train C.                | Bounce-Climb-Slide                                               | \$ 420.00 per day<br>\$ 420.00 per day  | <ul><li>\$ 500.00 per day</li><li>\$ 500.00 per day</li></ul> |  |  |  |  |  |  |  |
| Choo-Choo Combo                  | Bounce-Climb-Slide                                               | \$ 420.00 per day                       | \$ 500.00 per day                                             |  |  |  |  |  |  |  |
| Fire Truck Combo                 | Bounce-Climb-Slide                                               | \$ 420.00 per day                       | \$ 500.00 per day                                             |  |  |  |  |  |  |  |
| Monkey Combo                     | Bounce-Crawl-Slide                                               | \$ 420.00 per day                       | \$ 500.00 per day                                             |  |  |  |  |  |  |  |
| Princess Castle                  | Bounce-Crawl-Slide                                               | \$ 400.00 per day                       | \$ 480.00 per day                                             |  |  |  |  |  |  |  |
| KIDS FUN                         | Bourice Crawi Since                                              | φ 100.00 per day                        | φ 100.00 pc1 day                                              |  |  |  |  |  |  |  |
| Big Clown Slide                  | 17' high glida                                                   | ¢ 600 00 nor day                        | # 700 00 por dov                                              |  |  |  |  |  |  |  |
| Fun Express Train                | 17' high slide                                                   | \$ 600.00 per day<br>\$ 600.00 per day  | <ul><li>\$ 700.00 per day</li><li>\$ 700.00 per day</li></ul> |  |  |  |  |  |  |  |
| Mickey's Playland                | Play Centre/Tunnel combo<br>Disney Learning/Play Centre          | \$ 500.00 per day                       | \$ 600.00 per day                                             |  |  |  |  |  |  |  |
| Animal Kingdom                   | Large Premium Play Centre                                        | \$ 500.00 per day                       |                                                               |  |  |  |  |  |  |  |
|                                  | Disney Slide & Bounce                                            | \$ 500.00 per day                       | \$ 600.00 per day<br>\$ 600.00 per day                        |  |  |  |  |  |  |  |
| Gorilligans Island               | 50ft tunnel obstacle/airlite                                     | \$ 420.00 per day                       | \$ 500.00 per day                                             |  |  |  |  |  |  |  |
| Dino Zone                        | 20ft x 15ft activity centre                                      | \$ 380.00 per day                       | \$ 450.00 per day                                             |  |  |  |  |  |  |  |
|                                  | 15ft x 17ft activity centre                                      | \$ 380.00 per day                       | \$ 450.00 per day                                             |  |  |  |  |  |  |  |
| BOUNCE HOUSE                     | •                                                                | , , , , , , , , , , , , , , , , , , , , | , ba. aa,                                                     |  |  |  |  |  |  |  |
| Big Bounce                       | 20ft x 20ft bounce house                                         | \$ 420.00 per day                       | \$ 480 00 per day                                             |  |  |  |  |  |  |  |
| Cow Belly Bounce                 | 15ft x 15ft theme bounce                                         | \$ 380.00 per day                       | <ul><li>\$ 480.00 per day</li><li>\$ 450.00 per day</li></ul> |  |  |  |  |  |  |  |
| cow being bounce                 | TOTE & TOTE MELLIE DOUBLE                                        | φ Jou.ou per day                        | у 400.00 pel day                                              |  |  |  |  |  |  |  |