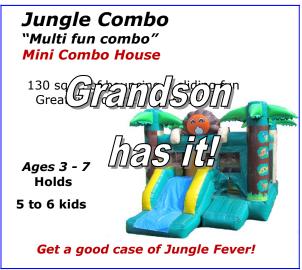

#### \* fun & excitement for the young ones

This is where you find the attractions that inspire and awe the age 3 to 7 crowd. They provide safe and active fun for the younger age group. Tunnel Obstacles stimulate the little feet and imaginations and the Playlands provide room for both passive and active play. Mini-Combo's and Bounce Houses add to the excitement of that group that is not to be forgotten at any event - AB Promotion & Development has a great selection for you!