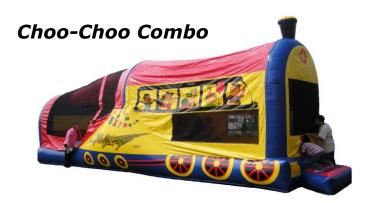

## Pricing examples for 2 hour Birthday Party Rentals (incl. HST/excl. delivery cost)

| Cars Challenge              | \$ 250.00 |
|-----------------------------|-----------|
| <u> </u>                    | •         |
| Fun Express Train & Station | \$ 220.00 |
| Big Clown Slide             | \$ 220.00 |
| Mickey's Playland           | \$ 200.00 |
| Animal Kingdom Playland     | \$ 180.00 |
| Fire Truck Combo            | \$ 160.00 |
| Batman Combo                | \$ 160.00 |
| Crazy Caterpillar           | \$ 160.00 |
| Big Bounce/Belly Bounces    | \$ 150.00 |
| Dino/Disney Bounce          | \$ 120.00 |

#### "count on us for upfront honesty and clarity about pricing"

|                                  | "count on us for upfront honesty and clarity about pricing"      |                                         |                                                               |  |  |  |  |  |  |  |
|----------------------------------|------------------------------------------------------------------|-----------------------------------------|---------------------------------------------------------------|--|--|--|--|--|--|--|
| attractions                      | description                                                      | weekday rate                            | weekend/holiday rate                                          |  |  |  |  |  |  |  |
| BIG FUN                          |                                                                  |                                         |                                                               |  |  |  |  |  |  |  |
| Ninjasaur                        | 28.5ft high Mega Slide                                           | \$1200.00 per day                       | \$1500.00 per day                                             |  |  |  |  |  |  |  |
| Bob Builder Slide                | 21ft high Theme Slide                                            | \$1000.00 per day                       | \$1200.00 per day                                             |  |  |  |  |  |  |  |
| Polar Bear Plunge                | 20ft high Arctic Slide                                           | \$ 950.00 per day                       | \$1100.00 per day                                             |  |  |  |  |  |  |  |
| Commander Slide                  | 24ft high fun slide 🔥 🗋                                          | \$ 860.00 per day                       | \$1000.00 per day                                             |  |  |  |  |  |  |  |
| BMX Slide                        | 24ft high fun slide<br>22ft high dual slide<br>17ft junior slide | \$ 860.00 per day                       | \$1000.00 per day                                             |  |  |  |  |  |  |  |
| Volcano Slide                    | 17ft junior slide                                                | \$ 600.00 per day                       | \$ 700.00 per day                                             |  |  |  |  |  |  |  |
| Monster Obstacle                 | 70ft Full-size Obstacle C.                                       | \$1000.00 per day                       | \$1200.00 per day                                             |  |  |  |  |  |  |  |
| Extreme Force                    | Triple unit Obstacle Course                                      | \$ 950.00 per day                       | \$1100.00 per day                                             |  |  |  |  |  |  |  |
| Mega Mountain                    | 60ft Full-size Obstacle C.                                       | \$ 860.00 per day                       | \$1000.00 per day                                             |  |  |  |  |  |  |  |
| Circus Obstacle                  | 51ft Obstacle Course                                             | \$ 680.00 per day                       | \$ 800.00 per day                                             |  |  |  |  |  |  |  |
| Justice League OC                | Super Hero Obstacle Course                                       | \$ 600.00 per day                       | \$ 700.00 per day                                             |  |  |  |  |  |  |  |
| Cars Challenge OC                | Super Fun Obstacle Course                                        | \$ 600.00 per day                       | \$ 700.00 per day                                             |  |  |  |  |  |  |  |
| <b>Backyard Obstacle</b>         | Super Fun Obstacle Course                                        | \$ 560.00 per day                       | \$ 650.00 per day                                             |  |  |  |  |  |  |  |
| COMBO'S                          |                                                                  |                                         |                                                               |  |  |  |  |  |  |  |
| Fire Station Combo               |                                                                  | \$ 680.00 per day                       | \$ 800.00 per day                                             |  |  |  |  |  |  |  |
| UFO Combo                        | Bounce-Rock Climb-Slide                                          | \$ 600.00 per day                       | \$ 700.00 per day                                             |  |  |  |  |  |  |  |
| Frozen Combo                     | Bounce-Climb-Slide                                               | \$ 560.00 per day                       | \$ 650.00 per day                                             |  |  |  |  |  |  |  |
| Construction Zone                | Bounce-Climb-Slide Combo                                         | \$ 560.00 per day                       | \$ 650.00 per day <b>NEW</b>                                  |  |  |  |  |  |  |  |
| Farm Kids Combo                  | Bounce-Climb-Slide Combo                                         | \$ 560.00 per day                       | \$ 650.00 per day <b>NEW</b>                                  |  |  |  |  |  |  |  |
| Buccaneer Ship                   | Bounce-Rock Climb-Slide                                          | \$ 500.00 per day                       | \$ 600.00 per day                                             |  |  |  |  |  |  |  |
| Dragon Castle                    | Bounce-Climb-Slide                                               | \$ 500.00 per day                       | \$ 600.00 per day                                             |  |  |  |  |  |  |  |
| Batman Combo                     | Themed Bounce-Climb-Slide                                        | \$ 460.00 per day                       | \$ 550.00 per day                                             |  |  |  |  |  |  |  |
| Crazy Caterpillar                | Climb/Slide Obstacle                                             | \$ 420.00 per day                       | \$ 500.00 per day                                             |  |  |  |  |  |  |  |
| Dalmatian 5 in 1<br>Wall-E Combo | Bounce-Climb-Slide-Combo<br>Bounce-Climb-Slide                   | \$ 420.00 per day                       | \$ 500.00 per day                                             |  |  |  |  |  |  |  |
| Mickey's Train C.                | Bounce-Climb-Slide                                               | \$ 420.00 per day<br>\$ 420.00 per day  | <ul><li>\$ 500.00 per day</li><li>\$ 500.00 per day</li></ul> |  |  |  |  |  |  |  |
| Choo-Choo Combo                  | Bounce-Climb-Slide                                               | \$ 420.00 per day                       | \$ 500.00 per day                                             |  |  |  |  |  |  |  |
| Fire Truck Combo                 | Bounce-Climb-Slide                                               | \$ 420.00 per day                       | \$ 500.00 per day                                             |  |  |  |  |  |  |  |
| Monkey Combo                     | Bounce-Crawl-Slide                                               | \$ 420.00 per day                       | \$ 500.00 per day                                             |  |  |  |  |  |  |  |
| Princess Castle                  | Bounce-Crawl-Slide                                               | \$ 400.00 per day                       | \$ 480.00 per day                                             |  |  |  |  |  |  |  |
| KIDS FUN                         | Bourice Crawi Since                                              | φ 100.00 per day                        | φ 100.00 pc1 day                                              |  |  |  |  |  |  |  |
| Big Clown Slide                  | 17' high glida                                                   | ¢ 600 00 nor day                        | # 700 00 por dov                                              |  |  |  |  |  |  |  |
| Fun Express Train                | 17' high slide                                                   | \$ 600.00 per day<br>\$ 600.00 per day  | <ul><li>\$ 700.00 per day</li><li>\$ 700.00 per day</li></ul> |  |  |  |  |  |  |  |
| Mickey's Playland                | Play Centre/Tunnel combo<br>Disney Learning/Play Centre          | \$ 500.00 per day                       | \$ 600.00 per day                                             |  |  |  |  |  |  |  |
| Animal Kingdom                   | Large Premium Play Centre                                        | \$ 500.00 per day                       |                                                               |  |  |  |  |  |  |  |
|                                  | Disney Slide & Bounce                                            | \$ 500.00 per day                       | \$ 600.00 per day<br>\$ 600.00 per day                        |  |  |  |  |  |  |  |
| Gorilligans Island               | 50ft tunnel obstacle/airlite                                     | \$ 420.00 per day                       | \$ 500.00 per day                                             |  |  |  |  |  |  |  |
| Dino Zone                        | 20ft x 15ft activity centre                                      | \$ 380.00 per day                       | \$ 450.00 per day                                             |  |  |  |  |  |  |  |
|                                  | 15ft x 17ft activity centre                                      | \$ 380.00 per day                       | \$ 450.00 per day                                             |  |  |  |  |  |  |  |
| BOUNCE HOUSE                     | •                                                                | , , , , , , , , , , , , , , , , , , , , | , ba. aa,                                                     |  |  |  |  |  |  |  |
| Big Bounce                       | 20ft x 20ft bounce house                                         | \$ 420.00 per day                       | \$ 480 00 per day                                             |  |  |  |  |  |  |  |
| Cow Belly Bounce                 | 15ft x 15ft theme bounce                                         | \$ 380.00 per day                       | <ul><li>\$ 480.00 per day</li><li>\$ 450.00 per day</li></ul> |  |  |  |  |  |  |  |
| cow being bounce                 | TOTE & TOTE MELLIE DOUBLE                                        | φ Jou.ou per day                        | у 400.00 pel day                                              |  |  |  |  |  |  |  |