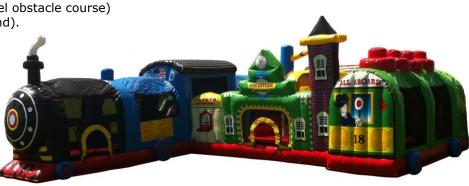

#### Fun Express Train & Station

"All aboard for a trainload of fun" Tunnel Obstacle and Playland in one!

Ages 3 to 9

This one has it all. The Train (tunnel obstacle course) surrounds the train station (playland).