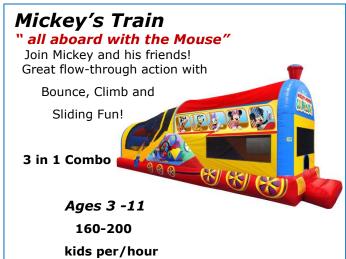

#### Fun Express Train & Station

"All aboard for a trainload of fun" Tunnel Obstacle and Playland in one!

Ages 3 to 9

This one has it all. The Train (tunnel obstacle course) surrounds the train station (playland).

## Pricing examples for 2 hour Birthday Party Rentals (incl. HST/excl. delivery cost)

| Cars Challenge              | \$ 250.00 |
|-----------------------------|-----------|
| <u> </u>                    | •         |
| Fun Express Train & Station | \$ 220.00 |
| Big Clown Slide             | \$ 220.00 |
| Mickey's Playland           | \$ 200.00 |
| Animal Kingdom Playland     | \$ 180.00 |
| Fire Truck Combo            | \$ 160.00 |
| Batman Combo                | \$ 160.00 |
| Crazy Caterpillar           | \$ 160.00 |
| Big Bounce/Belly Bounces    | \$ 150.00 |
| Dino/Disney Bounce          | \$ 120.00 |

#### "count on us for upfront honesty and clarity about pricing"

|                                  | "count on us for upfront honesty and clarity about pricing"      |                                         |                                                               |  |  |  |  |  |  |  |
|----------------------------------|------------------------------------------------------------------|-----------------------------------------|---------------------------------------------------------------|--|--|--|--|--|--|--|
| attractions                      | description                                                      | weekday rate                            | weekend/holiday rate                                          |  |  |  |  |  |  |  |
| BIG FUN                          |                                                                  |                                         |                                                               |  |  |  |  |  |  |  |
| Ninjasaur                        | 28.5ft high Mega Slide                                           | \$1200.00 per day                       | \$1500.00 per day                                             |  |  |  |  |  |  |  |
| Bob Builder Slide                | 21ft high Theme Slide                                            | \$1000.00 per day                       | \$1200.00 per day                                             |  |  |  |  |  |  |  |
| Polar Bear Plunge                | 20ft high Arctic Slide                                           | \$ 950.00 per day                       | \$1100.00 per day                                             |  |  |  |  |  |  |  |
| Commander Slide                  | 24ft high fun slide 🔥 🗋                                          | \$ 860.00 per day                       | \$1000.00 per day                                             |  |  |  |  |  |  |  |
| BMX Slide                        | 24ft high fun slide<br>22ft high dual slide<br>17ft junior slide | \$ 860.00 per day                       | \$1000.00 per day                                             |  |  |  |  |  |  |  |
| Volcano Slide                    | 17ft junior slide                                                | \$ 600.00 per day                       | \$ 700.00 per day                                             |  |  |  |  |  |  |  |
| Monster Obstacle                 | 70ft Full-size Obstacle C.                                       | \$1000.00 per day                       | \$1200.00 per day                                             |  |  |  |  |  |  |  |
| Extreme Force                    | Triple unit Obstacle Course                                      | \$ 950.00 per day                       | \$1100.00 per day                                             |  |  |  |  |  |  |  |
| Mega Mountain                    | 60ft Full-size Obstacle C.                                       | \$ 860.00 per day                       | \$1000.00 per day                                             |  |  |  |  |  |  |  |
| Circus Obstacle                  | 51ft Obstacle Course                                             | \$ 680.00 per day                       | \$ 800.00 per day                                             |  |  |  |  |  |  |  |
| Justice League OC                | Super Hero Obstacle Course                                       | \$ 600.00 per day                       | \$ 700.00 per day                                             |  |  |  |  |  |  |  |
| Cars Challenge OC                | Super Fun Obstacle Course                                        | \$ 600.00 per day                       | \$ 700.00 per day                                             |  |  |  |  |  |  |  |
| <b>Backyard Obstacle</b>         | Super Fun Obstacle Course                                        | \$ 560.00 per day                       | \$ 650.00 per day                                             |  |  |  |  |  |  |  |
| COMBO'S                          |                                                                  |                                         |                                                               |  |  |  |  |  |  |  |
| Fire Station Combo               |                                                                  | \$ 680.00 per day                       | \$ 800.00 per day                                             |  |  |  |  |  |  |  |
| UFO Combo                        | Bounce-Rock Climb-Slide                                          | \$ 600.00 per day                       | \$ 700.00 per day                                             |  |  |  |  |  |  |  |
| Frozen Combo                     | Bounce-Climb-Slide                                               | \$ 560.00 per day                       | \$ 650.00 per day                                             |  |  |  |  |  |  |  |
| Construction Zone                | Bounce-Climb-Slide Combo                                         | \$ 560.00 per day                       | \$ 650.00 per day <b>NEW</b>                                  |  |  |  |  |  |  |  |
| Farm Kids Combo                  | Bounce-Climb-Slide Combo                                         | \$ 560.00 per day                       | \$ 650.00 per day <b>NEW</b>                                  |  |  |  |  |  |  |  |
| Buccaneer Ship                   | Bounce-Rock Climb-Slide                                          | \$ 500.00 per day                       | \$ 600.00 per day                                             |  |  |  |  |  |  |  |
| Dragon Castle                    | Bounce-Climb-Slide                                               | \$ 500.00 per day                       | \$ 600.00 per day                                             |  |  |  |  |  |  |  |
| Batman Combo                     | Themed Bounce-Climb-Slide                                        | \$ 460.00 per day                       | \$ 550.00 per day                                             |  |  |  |  |  |  |  |
| Crazy Caterpillar                | Climb/Slide Obstacle                                             | \$ 420.00 per day                       | \$ 500.00 per day                                             |  |  |  |  |  |  |  |
| Dalmatian 5 in 1<br>Wall-E Combo | Bounce-Climb-Slide-Combo<br>Bounce-Climb-Slide                   | \$ 420.00 per day                       | \$ 500.00 per day                                             |  |  |  |  |  |  |  |
| Mickey's Train C.                | Bounce-Climb-Slide                                               | \$ 420.00 per day<br>\$ 420.00 per day  | <ul><li>\$ 500.00 per day</li><li>\$ 500.00 per day</li></ul> |  |  |  |  |  |  |  |
| Choo-Choo Combo                  | Bounce-Climb-Slide                                               | \$ 420.00 per day                       | \$ 500.00 per day                                             |  |  |  |  |  |  |  |
| Fire Truck Combo                 | Bounce-Climb-Slide                                               | \$ 420.00 per day                       | \$ 500.00 per day                                             |  |  |  |  |  |  |  |
| Monkey Combo                     | Bounce-Crawl-Slide                                               | \$ 420.00 per day                       | \$ 500.00 per day                                             |  |  |  |  |  |  |  |
| Princess Castle                  | Bounce-Crawl-Slide                                               | \$ 400.00 per day                       | \$ 480.00 per day                                             |  |  |  |  |  |  |  |
| KIDS FUN                         | Bourice Crawi Since                                              | φ 100.00 per day                        | φ 100.00 pc1 day                                              |  |  |  |  |  |  |  |
| Big Clown Slide                  | 17' high glida                                                   | ¢ 600 00 nor day                        | # 700 00 por dov                                              |  |  |  |  |  |  |  |
| Fun Express Train                | 17' high slide                                                   | \$ 600.00 per day<br>\$ 600.00 per day  | <ul><li>\$ 700.00 per day</li><li>\$ 700.00 per day</li></ul> |  |  |  |  |  |  |  |
| Mickey's Playland                | Play Centre/Tunnel combo<br>Disney Learning/Play Centre          | \$ 500.00 per day                       | \$ 600.00 per day                                             |  |  |  |  |  |  |  |
| Animal Kingdom                   | Large Premium Play Centre                                        | \$ 500.00 per day                       |                                                               |  |  |  |  |  |  |  |
|                                  | Disney Slide & Bounce                                            | \$ 500.00 per day                       | \$ 600.00 per day<br>\$ 600.00 per day                        |  |  |  |  |  |  |  |
| Gorilligans Island               | 50ft tunnel obstacle/airlite                                     | \$ 420.00 per day                       | \$ 500.00 per day                                             |  |  |  |  |  |  |  |
| Dino Zone                        | 20ft x 15ft activity centre                                      | \$ 380.00 per day                       | \$ 450.00 per day                                             |  |  |  |  |  |  |  |
|                                  | 15ft x 17ft activity centre                                      | \$ 380.00 per day                       | \$ 450.00 per day                                             |  |  |  |  |  |  |  |
| BOUNCE HOUSE                     | •                                                                | , , , , , , , , , , , , , , , , , , , , | , ba. aa,                                                     |  |  |  |  |  |  |  |
| Big Bounce                       | 20ft x 20ft bounce house                                         | \$ 420.00 per day                       | \$ 480 00 per day                                             |  |  |  |  |  |  |  |
| Cow Belly Bounce                 | 15ft x 15ft theme bounce                                         | \$ 380.00 per day                       | <ul><li>\$ 480.00 per day</li><li>\$ 450.00 per day</li></ul> |  |  |  |  |  |  |  |
| cow being bounce                 | TOTE & TOTE MELLIE DOUBLE                                        | φ Jou.ou per day                        | у 400.00 pel day                                              |  |  |  |  |  |  |  |