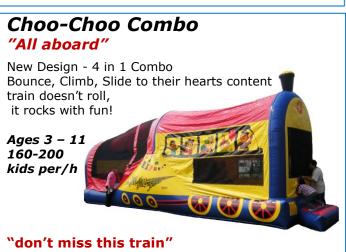

#### **Combo Houses**

#### AB Promotion & Development

#### \* get all the action in one package

Combo houses come as 3 in 1, 4 in 1 and even 5 in 1 versions - this category of inflatables is all action and are the real attention-getters that add colour and excitement to your event. These fun filled combo's provide diversity and playful enjoyment to all kids. Proven winners from AB Promotion & Development!

#### "count on us for upfront honesty and clarity about pricing"

|                                  | "count on us for upfront honesty and clarity about pricing"      |                                         |                                                               |  |  |  |  |  |  |  |
|----------------------------------|------------------------------------------------------------------|-----------------------------------------|---------------------------------------------------------------|--|--|--|--|--|--|--|
| attractions                      | description                                                      | weekday rate                            | weekend/holiday rate                                          |  |  |  |  |  |  |  |
| BIG FUN                          |                                                                  |                                         |                                                               |  |  |  |  |  |  |  |
| Ninjasaur                        | 28.5ft high Mega Slide                                           | \$1200.00 per day                       | \$1500.00 per day                                             |  |  |  |  |  |  |  |
| Bob Builder Slide                | 21ft high Theme Slide                                            | \$1000.00 per day                       | \$1200.00 per day                                             |  |  |  |  |  |  |  |
| Polar Bear Plunge                | 20ft high Arctic Slide                                           | \$ 950.00 per day                       | \$1100.00 per day                                             |  |  |  |  |  |  |  |
| Commander Slide                  | 24ft high fun slide 🔥 🗋                                          | \$ 860.00 per day                       | \$1000.00 per day                                             |  |  |  |  |  |  |  |
| BMX Slide                        | 24ft high fun slide<br>22ft high dual slide<br>17ft junior slide | \$ 860.00 per day                       | \$1000.00 per day                                             |  |  |  |  |  |  |  |
| Volcano Slide                    | 17ft junior slide                                                | \$ 600.00 per day                       | \$ 700.00 per day                                             |  |  |  |  |  |  |  |
| Monster Obstacle                 | 70ft Full-size Obstacle C.                                       | \$1000.00 per day                       | \$1200.00 per day                                             |  |  |  |  |  |  |  |
| Extreme Force                    | Triple unit Obstacle Course                                      | \$ 950.00 per day                       | \$1100.00 per day                                             |  |  |  |  |  |  |  |
| Mega Mountain                    | 60ft Full-size Obstacle C.                                       | \$ 860.00 per day                       | \$1000.00 per day                                             |  |  |  |  |  |  |  |
| Circus Obstacle                  | 51ft Obstacle Course                                             | \$ 680.00 per day                       | \$ 800.00 per day                                             |  |  |  |  |  |  |  |
| Justice League OC                | Super Hero Obstacle Course                                       | \$ 600.00 per day                       | \$ 700.00 per day                                             |  |  |  |  |  |  |  |
| Cars Challenge OC                | Super Fun Obstacle Course                                        | \$ 600.00 per day                       | \$ 700.00 per day                                             |  |  |  |  |  |  |  |
| <b>Backyard Obstacle</b>         | Super Fun Obstacle Course                                        | \$ 560.00 per day                       | \$ 650.00 per day                                             |  |  |  |  |  |  |  |
| COMBO'S                          |                                                                  |                                         |                                                               |  |  |  |  |  |  |  |
| Fire Station Combo               |                                                                  | \$ 680.00 per day                       | \$ 800.00 per day                                             |  |  |  |  |  |  |  |
| UFO Combo                        | Bounce-Rock Climb-Slide                                          | \$ 600.00 per day                       | \$ 700.00 per day                                             |  |  |  |  |  |  |  |
| Frozen Combo                     | Bounce-Climb-Slide                                               | \$ 560.00 per day                       | \$ 650.00 per day                                             |  |  |  |  |  |  |  |
| Construction Zone                | Bounce-Climb-Slide Combo                                         | \$ 560.00 per day                       | \$ 650.00 per day <b>NEW</b>                                  |  |  |  |  |  |  |  |
| Farm Kids Combo                  | Bounce-Climb-Slide Combo                                         | \$ 560.00 per day                       | \$ 650.00 per day <b>NEW</b>                                  |  |  |  |  |  |  |  |
| Buccaneer Ship                   | Bounce-Rock Climb-Slide                                          | \$ 500.00 per day                       | \$ 600.00 per day                                             |  |  |  |  |  |  |  |
| Dragon Castle                    | Bounce-Climb-Slide                                               | \$ 500.00 per day                       | \$ 600.00 per day                                             |  |  |  |  |  |  |  |
| Batman Combo                     | Themed Bounce-Climb-Slide                                        | \$ 460.00 per day                       | \$ 550.00 per day                                             |  |  |  |  |  |  |  |
| Crazy Caterpillar                | Climb/Slide Obstacle                                             | \$ 420.00 per day                       | \$ 500.00 per day                                             |  |  |  |  |  |  |  |
| Dalmatian 5 in 1<br>Wall-E Combo | Bounce-Climb-Slide-Combo<br>Bounce-Climb-Slide                   | \$ 420.00 per day                       | \$ 500.00 per day                                             |  |  |  |  |  |  |  |
| Mickey's Train C.                | Bounce-Climb-Slide                                               | \$ 420.00 per day<br>\$ 420.00 per day  | <ul><li>\$ 500.00 per day</li><li>\$ 500.00 per day</li></ul> |  |  |  |  |  |  |  |
| Choo-Choo Combo                  | Bounce-Climb-Slide                                               | \$ 420.00 per day                       | \$ 500.00 per day                                             |  |  |  |  |  |  |  |
| Fire Truck Combo                 | Bounce-Climb-Slide                                               | \$ 420.00 per day                       | \$ 500.00 per day                                             |  |  |  |  |  |  |  |
| Monkey Combo                     | Bounce-Crawl-Slide                                               | \$ 420.00 per day                       | \$ 500.00 per day                                             |  |  |  |  |  |  |  |
| Princess Castle                  | Bounce-Crawl-Slide                                               | \$ 400.00 per day                       | \$ 480.00 per day                                             |  |  |  |  |  |  |  |
| KIDS FUN                         | Bourice Crawi Since                                              | φ 100.00 per day                        | φ 100.00 pc1 day                                              |  |  |  |  |  |  |  |
| Big Clown Slide                  | 17' high glida                                                   | ¢ 600 00 nor day                        | # 700 00 por dov                                              |  |  |  |  |  |  |  |
| Fun Express Train                | 17' high slide                                                   | \$ 600.00 per day<br>\$ 600.00 per day  | <ul><li>\$ 700.00 per day</li><li>\$ 700.00 per day</li></ul> |  |  |  |  |  |  |  |
| Mickey's Playland                | Play Centre/Tunnel combo<br>Disney Learning/Play Centre          | \$ 500.00 per day                       | \$ 600.00 per day                                             |  |  |  |  |  |  |  |
| Animal Kingdom                   | Large Premium Play Centre                                        | \$ 500.00 per day                       |                                                               |  |  |  |  |  |  |  |
|                                  | Disney Slide & Bounce                                            | \$ 500.00 per day                       | \$ 600.00 per day<br>\$ 600.00 per day                        |  |  |  |  |  |  |  |
| Gorilligans Island               | 50ft tunnel obstacle/airlite                                     | \$ 420.00 per day                       | \$ 500.00 per day                                             |  |  |  |  |  |  |  |
| Dino Zone                        | 20ft x 15ft activity centre                                      | \$ 380.00 per day                       | \$ 450.00 per day                                             |  |  |  |  |  |  |  |
|                                  | 15ft x 17ft activity centre                                      | \$ 380.00 per day                       | \$ 450.00 per day                                             |  |  |  |  |  |  |  |
| BOUNCE HOUSE                     | •                                                                | , , , , , , , , , , , , , , , , , , , , | , ba. aa,                                                     |  |  |  |  |  |  |  |
| Big Bounce                       | 20ft x 20ft bounce house                                         | \$ 420.00 per day                       | \$ 480 00 per day                                             |  |  |  |  |  |  |  |
| Cow Belly Bounce                 | 15ft x 15ft theme bounce                                         | \$ 380.00 per day                       | <ul><li>\$ 480.00 per day</li><li>\$ 450.00 per day</li></ul> |  |  |  |  |  |  |  |
| cow being bounce                 | TOTE & TOTE MELLIE DOUBLE                                        | φ Jou.ou per day                        | у 400.00 pel day                                              |  |  |  |  |  |  |  |