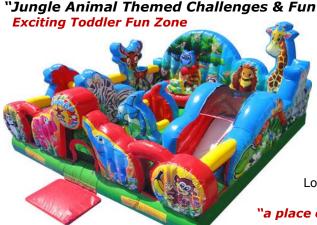

#### Animal Kingdom Playland

"Jungle Animal Themed Challenges & Fun"

Holds 7 to 10 kids

Friendly Animals Fun Obstacles Climb & Slide & much more fun

Low height for indoor venues

"a place of their own for the little ones"

Ages 3 - 7