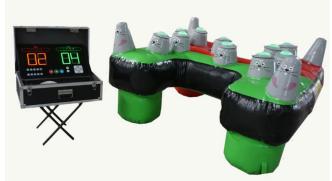

#### Interactive Games - Arena

" Newest electronic fun on the market "

Fun action game for all – teambuilding exercise – healthy challenge Similar to whack-a-mole - but with electronic sensors!

2 chambers – one for each competitor – Electronic Interactive system randomly lights up 10 lights/buttons which each the competitor needs to tap in time to score points. An electronic scoreboard keeps track of the number of hits and designates the winner – easy to reset and monitor – also includes smashing sounds and background music. Ages 5 to adult.