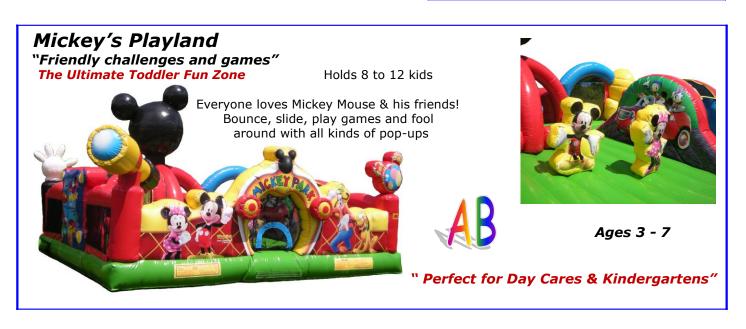

## New Mickey Mouse Package Three Inflatables for a great package price!

Mickey Mouse is the world's most recognizable and popular animated figure. When we put up our Mickey's Park inflatables they draw all the attention from the kids. Everyone loves the mouse and his friends from Disney. We have just recently added Mickey's Train and Mickey's Park Slide who together with Mickey's Playland make the perfect package for children age 3 to age 9.

or Mickey's Playland

Toddler Heaven - safe and active fun for the little ones - Ages 3 to 7

Take your choice of one of the selected Combo Houses below

Regular Price \$2,200.00

Package Price \$ 1,700.00\*

\*plus delivery charge and HST (where applicable)