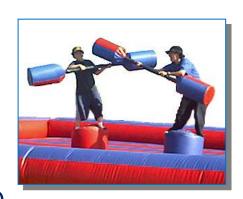

#### **Gladiator Joust** (mini)

" Two person battle "

Same great action as our full-sized joust!

Soft inflated joust poles and a big soft cushion for awesome safe fun!

Ages 4 - 13