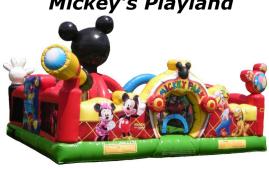

## New Mickey Mouse Package Three Inflatables for a great package price!

Mickey Mouse is the world's most recognizable and popular animated figure. When we put up our Mickey's Park inflatables they draw all the attention from the kids. Everyone loves the mouse and his friends from Disney. We have just recently added Mickey's Train and Mickey's Park Slide who together with Mickey's Playland make the perfect package for children age 3 to age 9.

or Mickey's Playland

Toddler Heaven - safe and active fun for the little ones - Ages 3 to 7

Take your choice of one of the selected Combo Houses below

Regular Price \$2,200.00

Package Price \$ 1,700.00\*

\*plus delivery charge and HST (where applicable)