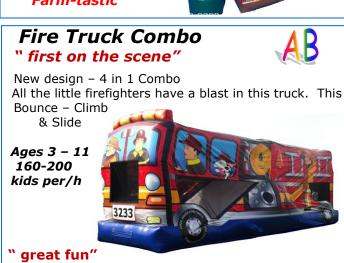

#### **Combo Houses**

#### AB Promotion & Development

#### \* get all the action in one package

Combo houses come as 3 in 1, 4 in 1 and even 5 in 1 versions - this category of inflatables is all action and are the real attention-getters that add colour and excitement to your event. These fun filled combo's provide diversity and playful enjoyment to all kids. Proven winners from AB Promotion & Development!

#### "count on us for upfront honesty and clarity about pricing"

|                                  | "count on us for upfront honesty and clarity about pricing"      |                                         |                                                               |  |  |  |  |  |  |  |
|----------------------------------|------------------------------------------------------------------|-----------------------------------------|---------------------------------------------------------------|--|--|--|--|--|--|--|
| attractions                      | description                                                      | weekday rate                            | weekend/holiday rate                                          |  |  |  |  |  |  |  |
| BIG FUN                          |                                                                  |                                         |                                                               |  |  |  |  |  |  |  |
| Ninjasaur                        | 28.5ft high Mega Slide                                           | \$1200.00 per day                       | \$1500.00 per day                                             |  |  |  |  |  |  |  |
| Bob Builder Slide                | 21ft high Theme Slide                                            | \$1000.00 per day                       | \$1200.00 per day                                             |  |  |  |  |  |  |  |
| Polar Bear Plunge                | 20ft high Arctic Slide                                           | \$ 950.00 per day                       | \$1100.00 per day                                             |  |  |  |  |  |  |  |
| Commander Slide                  | 24ft high fun slide 🔥 🗋                                          | \$ 860.00 per day                       | \$1000.00 per day                                             |  |  |  |  |  |  |  |
| BMX Slide                        | 24ft high fun slide<br>22ft high dual slide<br>17ft junior slide | \$ 860.00 per day                       | \$1000.00 per day                                             |  |  |  |  |  |  |  |
| Volcano Slide                    | 17ft junior slide                                                | \$ 600.00 per day                       | \$ 700.00 per day                                             |  |  |  |  |  |  |  |
| Monster Obstacle                 | 70ft Full-size Obstacle C.                                       | \$1000.00 per day                       | \$1200.00 per day                                             |  |  |  |  |  |  |  |
| Extreme Force                    | Triple unit Obstacle Course                                      | \$ 950.00 per day                       | \$1100.00 per day                                             |  |  |  |  |  |  |  |
| Mega Mountain                    | 60ft Full-size Obstacle C.                                       | \$ 860.00 per day                       | \$1000.00 per day                                             |  |  |  |  |  |  |  |
| Circus Obstacle                  | 51ft Obstacle Course                                             | \$ 680.00 per day                       | \$ 800.00 per day                                             |  |  |  |  |  |  |  |
| Justice League OC                | Super Hero Obstacle Course                                       | \$ 600.00 per day                       | \$ 700.00 per day                                             |  |  |  |  |  |  |  |
| Cars Challenge OC                | Super Fun Obstacle Course                                        | \$ 600.00 per day                       | \$ 700.00 per day                                             |  |  |  |  |  |  |  |
| <b>Backyard Obstacle</b>         | Super Fun Obstacle Course                                        | \$ 560.00 per day                       | \$ 650.00 per day                                             |  |  |  |  |  |  |  |
| COMBO'S                          |                                                                  |                                         |                                                               |  |  |  |  |  |  |  |
| Fire Station Combo               |                                                                  | \$ 680.00 per day                       | \$ 800.00 per day                                             |  |  |  |  |  |  |  |
| UFO Combo                        | Bounce-Rock Climb-Slide                                          | \$ 600.00 per day                       | \$ 700.00 per day                                             |  |  |  |  |  |  |  |
| Frozen Combo                     | Bounce-Climb-Slide                                               | \$ 560.00 per day                       | \$ 650.00 per day                                             |  |  |  |  |  |  |  |
| Construction Zone                | Bounce-Climb-Slide Combo                                         | \$ 560.00 per day                       | \$ 650.00 per day <b>NEW</b>                                  |  |  |  |  |  |  |  |
| Farm Kids Combo                  | Bounce-Climb-Slide Combo                                         | \$ 560.00 per day                       | \$ 650.00 per day <b>NEW</b>                                  |  |  |  |  |  |  |  |
| Buccaneer Ship                   | Bounce-Rock Climb-Slide                                          | \$ 500.00 per day                       | \$ 600.00 per day                                             |  |  |  |  |  |  |  |
| Dragon Castle                    | Bounce-Climb-Slide                                               | \$ 500.00 per day                       | \$ 600.00 per day                                             |  |  |  |  |  |  |  |
| Batman Combo                     | Themed Bounce-Climb-Slide                                        | \$ 460.00 per day                       | \$ 550.00 per day                                             |  |  |  |  |  |  |  |
| Crazy Caterpillar                | Climb/Slide Obstacle                                             | \$ 420.00 per day                       | \$ 500.00 per day                                             |  |  |  |  |  |  |  |
| Dalmatian 5 in 1<br>Wall-E Combo | Bounce-Climb-Slide-Combo<br>Bounce-Climb-Slide                   | \$ 420.00 per day                       | \$ 500.00 per day                                             |  |  |  |  |  |  |  |
| Mickey's Train C.                | Bounce-Climb-Slide                                               | \$ 420.00 per day<br>\$ 420.00 per day  | <ul><li>\$ 500.00 per day</li><li>\$ 500.00 per day</li></ul> |  |  |  |  |  |  |  |
| Choo-Choo Combo                  | Bounce-Climb-Slide                                               | \$ 420.00 per day                       | \$ 500.00 per day                                             |  |  |  |  |  |  |  |
| Fire Truck Combo                 | Bounce-Climb-Slide                                               | \$ 420.00 per day                       | \$ 500.00 per day                                             |  |  |  |  |  |  |  |
| Monkey Combo                     | Bounce-Crawl-Slide                                               | \$ 420.00 per day                       | \$ 500.00 per day                                             |  |  |  |  |  |  |  |
| Princess Castle                  | Bounce-Crawl-Slide                                               | \$ 400.00 per day                       | \$ 480.00 per day                                             |  |  |  |  |  |  |  |
| KIDS FUN                         | Bourice Crawi Since                                              | φ 100.00 per day                        | φ 100.00 pc1 day                                              |  |  |  |  |  |  |  |
| Big Clown Slide                  | 17' high glida                                                   | ¢ 600 00 nor day                        | # 700 00 por dov                                              |  |  |  |  |  |  |  |
| Fun Express Train                | 17' high slide                                                   | \$ 600.00 per day<br>\$ 600.00 per day  | <ul><li>\$ 700.00 per day</li><li>\$ 700.00 per day</li></ul> |  |  |  |  |  |  |  |
| Mickey's Playland                | Play Centre/Tunnel combo<br>Disney Learning/Play Centre          | \$ 500.00 per day                       | \$ 600.00 per day                                             |  |  |  |  |  |  |  |
| Animal Kingdom                   | Large Premium Play Centre                                        | \$ 500.00 per day                       |                                                               |  |  |  |  |  |  |  |
|                                  | Disney Slide & Bounce                                            | \$ 500.00 per day                       | \$ 600.00 per day<br>\$ 600.00 per day                        |  |  |  |  |  |  |  |
| Gorilligans Island               | 50ft tunnel obstacle/airlite                                     | \$ 420.00 per day                       | \$ 500.00 per day                                             |  |  |  |  |  |  |  |
| Dino Zone                        | 20ft x 15ft activity centre                                      | \$ 380.00 per day                       | \$ 450.00 per day                                             |  |  |  |  |  |  |  |
|                                  | 15ft x 17ft activity centre                                      | \$ 380.00 per day                       | \$ 450.00 per day                                             |  |  |  |  |  |  |  |
| BOUNCE HOUSE                     | •                                                                | , , , , , , , , , , , , , , , , , , , , | , ba. aa,                                                     |  |  |  |  |  |  |  |
| Big Bounce                       | 20ft x 20ft bounce house                                         | \$ 420.00 per day                       | \$ 480 00 per day                                             |  |  |  |  |  |  |  |
| Cow Belly Bounce                 | 15ft x 15ft theme bounce                                         | \$ 380.00 per day                       | <ul><li>\$ 480.00 per day</li><li>\$ 450.00 per day</li></ul> |  |  |  |  |  |  |  |
| cow being bounce                 | TOTE & TOTE MELLIE DOUBLE                                        | φ Jou.ou per day                        | у 400.00 pel day                                              |  |  |  |  |  |  |  |