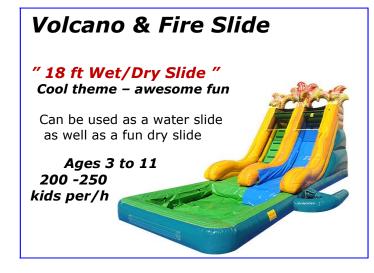

#### "count on us for upfront honesty and clarity about pricing"

|                                  | "count on us for upfront honesty and clarity about pricing"      |                                         |                                                               |  |  |  |  |  |  |  |
|----------------------------------|------------------------------------------------------------------|-----------------------------------------|---------------------------------------------------------------|--|--|--|--|--|--|--|
| attractions                      | description                                                      | weekday rate                            | weekend/holiday rate                                          |  |  |  |  |  |  |  |
| BIG FUN                          |                                                                  |                                         |                                                               |  |  |  |  |  |  |  |
| Ninjasaur                        | 28.5ft high Mega Slide                                           | \$1200.00 per day                       | \$1500.00 per day                                             |  |  |  |  |  |  |  |
| Bob Builder Slide                | 21ft high Theme Slide                                            | \$1000.00 per day                       | \$1200.00 per day                                             |  |  |  |  |  |  |  |
| Polar Bear Plunge                | 20ft high Arctic Slide                                           | \$ 950.00 per day                       | \$1100.00 per day                                             |  |  |  |  |  |  |  |
| Commander Slide                  | 24ft high fun slide 🔥 🗋                                          | \$ 860.00 per day                       | \$1000.00 per day                                             |  |  |  |  |  |  |  |
| BMX Slide                        | 24ft high fun slide<br>22ft high dual slide<br>17ft junior slide | \$ 860.00 per day                       | \$1000.00 per day                                             |  |  |  |  |  |  |  |
| Volcano Slide                    | 17ft junior slide                                                | \$ 600.00 per day                       | \$ 700.00 per day                                             |  |  |  |  |  |  |  |
| Monster Obstacle                 | 70ft Full-size Obstacle C.                                       | \$1000.00 per day                       | \$1200.00 per day                                             |  |  |  |  |  |  |  |
| Extreme Force                    | Triple unit Obstacle Course                                      | \$ 950.00 per day                       | \$1100.00 per day                                             |  |  |  |  |  |  |  |
| Mega Mountain                    | 60ft Full-size Obstacle C.                                       | \$ 860.00 per day                       | \$1000.00 per day                                             |  |  |  |  |  |  |  |
| Circus Obstacle                  | 51ft Obstacle Course                                             | \$ 680.00 per day                       | \$ 800.00 per day                                             |  |  |  |  |  |  |  |
| Justice League OC                | Super Hero Obstacle Course                                       | \$ 600.00 per day                       | \$ 700.00 per day                                             |  |  |  |  |  |  |  |
| Cars Challenge OC                | Super Fun Obstacle Course                                        | \$ 600.00 per day                       | \$ 700.00 per day                                             |  |  |  |  |  |  |  |
| <b>Backyard Obstacle</b>         | Super Fun Obstacle Course                                        | \$ 560.00 per day                       | \$ 650.00 per day                                             |  |  |  |  |  |  |  |
| COMBO'S                          |                                                                  |                                         |                                                               |  |  |  |  |  |  |  |
| Fire Station Combo               |                                                                  | \$ 680.00 per day                       | \$ 800.00 per day                                             |  |  |  |  |  |  |  |
| UFO Combo                        | Bounce-Rock Climb-Slide                                          | \$ 600.00 per day                       | \$ 700.00 per day                                             |  |  |  |  |  |  |  |
| Frozen Combo                     | Bounce-Climb-Slide                                               | \$ 560.00 per day                       | \$ 650.00 per day                                             |  |  |  |  |  |  |  |
| Construction Zone                | Bounce-Climb-Slide Combo                                         | \$ 560.00 per day                       | \$ 650.00 per day <b>NEW</b>                                  |  |  |  |  |  |  |  |
| Farm Kids Combo                  | Bounce-Climb-Slide Combo                                         | \$ 560.00 per day                       | \$ 650.00 per day <b>NEW</b>                                  |  |  |  |  |  |  |  |
| Buccaneer Ship                   | Bounce-Rock Climb-Slide                                          | \$ 500.00 per day                       | \$ 600.00 per day                                             |  |  |  |  |  |  |  |
| Dragon Castle                    | Bounce-Climb-Slide                                               | \$ 500.00 per day                       | \$ 600.00 per day                                             |  |  |  |  |  |  |  |
| Batman Combo                     | Themed Bounce-Climb-Slide                                        | \$ 460.00 per day                       | \$ 550.00 per day                                             |  |  |  |  |  |  |  |
| Crazy Caterpillar                | Climb/Slide Obstacle                                             | \$ 420.00 per day                       | \$ 500.00 per day                                             |  |  |  |  |  |  |  |
| Dalmatian 5 in 1<br>Wall-E Combo | Bounce-Climb-Slide-Combo<br>Bounce-Climb-Slide                   | \$ 420.00 per day                       | \$ 500.00 per day                                             |  |  |  |  |  |  |  |
| Mickey's Train C.                | Bounce-Climb-Slide                                               | \$ 420.00 per day<br>\$ 420.00 per day  | <ul><li>\$ 500.00 per day</li><li>\$ 500.00 per day</li></ul> |  |  |  |  |  |  |  |
| Choo-Choo Combo                  | Bounce-Climb-Slide                                               | \$ 420.00 per day                       | \$ 500.00 per day                                             |  |  |  |  |  |  |  |
| Fire Truck Combo                 | Bounce-Climb-Slide                                               | \$ 420.00 per day                       | \$ 500.00 per day                                             |  |  |  |  |  |  |  |
| Monkey Combo                     | Bounce-Crawl-Slide                                               | \$ 420.00 per day                       | \$ 500.00 per day                                             |  |  |  |  |  |  |  |
| Princess Castle                  | Bounce-Crawl-Slide                                               | \$ 400.00 per day                       | \$ 480.00 per day                                             |  |  |  |  |  |  |  |
| KIDS FUN                         | Bourice Crawi Since                                              | φ 100.00 per day                        | φ 100.00 pc1 day                                              |  |  |  |  |  |  |  |
| Big Clown Slide                  | 17' high glida                                                   | ¢ 600 00 nor day                        | # 700 00 por dov                                              |  |  |  |  |  |  |  |
| Fun Express Train                | 17' high slide                                                   | \$ 600.00 per day<br>\$ 600.00 per day  | <ul><li>\$ 700.00 per day</li><li>\$ 700.00 per day</li></ul> |  |  |  |  |  |  |  |
| Mickey's Playland                | Play Centre/Tunnel combo<br>Disney Learning/Play Centre          | \$ 500.00 per day                       | \$ 600.00 per day                                             |  |  |  |  |  |  |  |
| Animal Kingdom                   | Large Premium Play Centre                                        | \$ 500.00 per day                       |                                                               |  |  |  |  |  |  |  |
|                                  | Disney Slide & Bounce                                            | \$ 500.00 per day                       | \$ 600.00 per day<br>\$ 600.00 per day                        |  |  |  |  |  |  |  |
| Gorilligans Island               | 50ft tunnel obstacle/airlite                                     | \$ 420.00 per day                       | \$ 500.00 per day                                             |  |  |  |  |  |  |  |
| Dino Zone                        | 20ft x 15ft activity centre                                      | \$ 380.00 per day                       | \$ 450.00 per day                                             |  |  |  |  |  |  |  |
|                                  | 15ft x 17ft activity centre                                      | \$ 380.00 per day                       | \$ 450.00 per day                                             |  |  |  |  |  |  |  |
| BOUNCE HOUSE                     | •                                                                | , , , , , , , , , , , , , , , , , , , , | , ba. aa,                                                     |  |  |  |  |  |  |  |
| Big Bounce                       | 20ft x 20ft bounce house                                         | \$ 420.00 per day                       | \$ 480 00 per day                                             |  |  |  |  |  |  |  |
| Cow Belly Bounce                 | 15ft x 15ft theme bounce                                         | \$ 380.00 per day                       | <ul><li>\$ 480.00 per day</li><li>\$ 450.00 per day</li></ul> |  |  |  |  |  |  |  |
| cow being bounce                 | TOTE & TOTE MELLIE DOUBLE                                        | φ Jou.ou per day                        | у 400.00 pel day                                              |  |  |  |  |  |  |  |