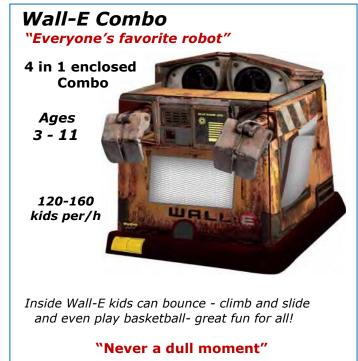

#### "count on us for upfront honesty and clarity about pricing"

|                                  | "count on us for upfront honesty and clarity about pricing"      |                                         |                                                               |  |  |  |  |  |  |  |
|----------------------------------|------------------------------------------------------------------|-----------------------------------------|---------------------------------------------------------------|--|--|--|--|--|--|--|
| attractions                      | description                                                      | weekday rate                            | weekend/holiday rate                                          |  |  |  |  |  |  |  |
| BIG FUN                          |                                                                  |                                         |                                                               |  |  |  |  |  |  |  |
| Ninjasaur                        | 28.5ft high Mega Slide                                           | \$1200.00 per day                       | \$1500.00 per day                                             |  |  |  |  |  |  |  |
| Bob Builder Slide                | 21ft high Theme Slide                                            | \$1000.00 per day                       | \$1200.00 per day                                             |  |  |  |  |  |  |  |
| Polar Bear Plunge                | 20ft high Arctic Slide                                           | \$ 950.00 per day                       | \$1100.00 per day                                             |  |  |  |  |  |  |  |
| Commander Slide                  | 24ft high fun slide 🔥 🗋                                          | \$ 860.00 per day                       | \$1000.00 per day                                             |  |  |  |  |  |  |  |
| BMX Slide                        | 24ft high fun slide<br>22ft high dual slide<br>17ft junior slide | \$ 860.00 per day                       | \$1000.00 per day                                             |  |  |  |  |  |  |  |
| Volcano Slide                    | 17ft junior slide                                                | \$ 600.00 per day                       | \$ 700.00 per day                                             |  |  |  |  |  |  |  |
| Monster Obstacle                 | 70ft Full-size Obstacle C.                                       | \$1000.00 per day                       | \$1200.00 per day                                             |  |  |  |  |  |  |  |
| Extreme Force                    | Triple unit Obstacle Course                                      | \$ 950.00 per day                       | \$1100.00 per day                                             |  |  |  |  |  |  |  |
| Mega Mountain                    | 60ft Full-size Obstacle C.                                       | \$ 860.00 per day                       | \$1000.00 per day                                             |  |  |  |  |  |  |  |
| Circus Obstacle                  | 51ft Obstacle Course                                             | \$ 680.00 per day                       | \$ 800.00 per day                                             |  |  |  |  |  |  |  |
| Justice League OC                | Super Hero Obstacle Course                                       | \$ 600.00 per day                       | \$ 700.00 per day                                             |  |  |  |  |  |  |  |
| Cars Challenge OC                | Super Fun Obstacle Course                                        | \$ 600.00 per day                       | \$ 700.00 per day                                             |  |  |  |  |  |  |  |
| <b>Backyard Obstacle</b>         | Super Fun Obstacle Course                                        | \$ 560.00 per day                       | \$ 650.00 per day                                             |  |  |  |  |  |  |  |
| COMBO'S                          |                                                                  |                                         |                                                               |  |  |  |  |  |  |  |
| Fire Station Combo               |                                                                  | \$ 680.00 per day                       | \$ 800.00 per day                                             |  |  |  |  |  |  |  |
| UFO Combo                        | Bounce-Rock Climb-Slide                                          | \$ 600.00 per day                       | \$ 700.00 per day                                             |  |  |  |  |  |  |  |
| Frozen Combo                     | Bounce-Climb-Slide                                               | \$ 560.00 per day                       | \$ 650.00 per day                                             |  |  |  |  |  |  |  |
| Construction Zone                | Bounce-Climb-Slide Combo                                         | \$ 560.00 per day                       | \$ 650.00 per day <b>NEW</b>                                  |  |  |  |  |  |  |  |
| Farm Kids Combo                  | Bounce-Climb-Slide Combo                                         | \$ 560.00 per day                       | \$ 650.00 per day <b>NEW</b>                                  |  |  |  |  |  |  |  |
| Buccaneer Ship                   | Bounce-Rock Climb-Slide                                          | \$ 500.00 per day                       | \$ 600.00 per day                                             |  |  |  |  |  |  |  |
| Dragon Castle                    | Bounce-Climb-Slide                                               | \$ 500.00 per day                       | \$ 600.00 per day                                             |  |  |  |  |  |  |  |
| Batman Combo                     | Themed Bounce-Climb-Slide                                        | \$ 460.00 per day                       | \$ 550.00 per day                                             |  |  |  |  |  |  |  |
| Crazy Caterpillar                | Climb/Slide Obstacle                                             | \$ 420.00 per day                       | \$ 500.00 per day                                             |  |  |  |  |  |  |  |
| Dalmatian 5 in 1<br>Wall-E Combo | Bounce-Climb-Slide-Combo<br>Bounce-Climb-Slide                   | \$ 420.00 per day                       | \$ 500.00 per day                                             |  |  |  |  |  |  |  |
| Mickey's Train C.                | Bounce-Climb-Slide                                               | \$ 420.00 per day<br>\$ 420.00 per day  | <ul><li>\$ 500.00 per day</li><li>\$ 500.00 per day</li></ul> |  |  |  |  |  |  |  |
| Choo-Choo Combo                  | Bounce-Climb-Slide                                               | \$ 420.00 per day                       | \$ 500.00 per day                                             |  |  |  |  |  |  |  |
| Fire Truck Combo                 | Bounce-Climb-Slide                                               | \$ 420.00 per day                       | \$ 500.00 per day                                             |  |  |  |  |  |  |  |
| Monkey Combo                     | Bounce-Crawl-Slide                                               | \$ 420.00 per day                       | \$ 500.00 per day                                             |  |  |  |  |  |  |  |
| Princess Castle                  | Bounce-Crawl-Slide                                               | \$ 400.00 per day                       | \$ 480.00 per day                                             |  |  |  |  |  |  |  |
| KIDS FUN                         | Bourice Crawi Since                                              | φ 100.00 per day                        | φ 100.00 pc1 day                                              |  |  |  |  |  |  |  |
| Big Clown Slide                  | 17' high glida                                                   | ¢ 600 00 nor day                        | # 700 00 por dov                                              |  |  |  |  |  |  |  |
| Fun Express Train                | 17' high slide                                                   | \$ 600.00 per day<br>\$ 600.00 per day  | <ul><li>\$ 700.00 per day</li><li>\$ 700.00 per day</li></ul> |  |  |  |  |  |  |  |
| Mickey's Playland                | Play Centre/Tunnel combo<br>Disney Learning/Play Centre          | \$ 500.00 per day                       | \$ 600.00 per day                                             |  |  |  |  |  |  |  |
| Animal Kingdom                   | Large Premium Play Centre                                        | \$ 500.00 per day                       |                                                               |  |  |  |  |  |  |  |
|                                  | Disney Slide & Bounce                                            | \$ 500.00 per day                       | \$ 600.00 per day<br>\$ 600.00 per day                        |  |  |  |  |  |  |  |
| Gorilligans Island               | 50ft tunnel obstacle/airlite                                     | \$ 420.00 per day                       | \$ 500.00 per day                                             |  |  |  |  |  |  |  |
| Dino Zone                        | 20ft x 15ft activity centre                                      | \$ 380.00 per day                       | \$ 450.00 per day                                             |  |  |  |  |  |  |  |
|                                  | 15ft x 17ft activity centre                                      | \$ 380.00 per day                       | \$ 450.00 per day                                             |  |  |  |  |  |  |  |
| BOUNCE HOUSE                     | •                                                                | , , , , , , , , , , , , , , , , , , , , | , ba. aa,                                                     |  |  |  |  |  |  |  |
| Big Bounce                       | 20ft x 20ft bounce house                                         | \$ 420.00 per day                       | \$ 480 00 per day                                             |  |  |  |  |  |  |  |
| Cow Belly Bounce                 | 15ft x 15ft theme bounce                                         | \$ 380.00 per day                       | <ul><li>\$ 480.00 per day</li><li>\$ 450.00 per day</li></ul> |  |  |  |  |  |  |  |
| cow being bounce                 | TOTE & TOTE MELLIE DOUBLE                                        | φ Jou.ou per day                        | у 400.00 pel day                                              |  |  |  |  |  |  |  |