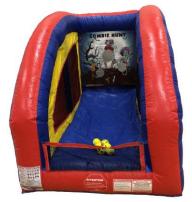

## **Zombie Hunt**"Ball Toss Game for all ages"

Fun and Easy to play

> Throw Soft Foam Balls Gain points

> > AB