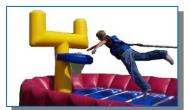

#### Bungee Run

" Competitive test of strength "

2 players stretch their Bungee cords to the limit

Fun Spectator Sport
The bungee cord always wins

Ages (7 - Adult.)

A stretch for young and older age groups