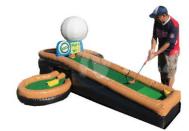

#### 5 hole Mini-Golf Course

" Hit the greens to test your putting prowess/game"

Awesome new team building and family challenge. We offer 5 challenging holes to test your putting skills. Even Holes in one are possible on this course! Game comes with score cards and all accessories. Fun for all ages.