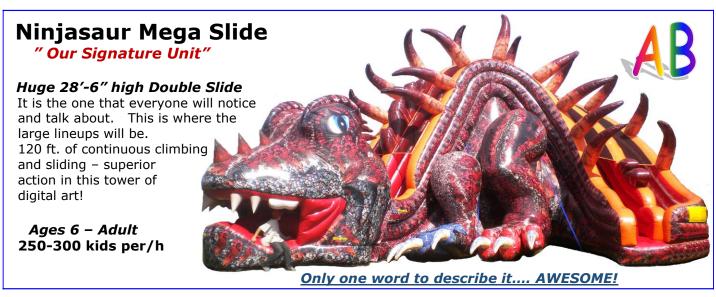

#### \* big fun = mega excitement

Our top of the line attractions. These are the big inflatables that make any event - your event – a standout! Not only do these large, colourful towers of safe inflatable fun attract the crowd, they also deliver a maximum of fun to large numbers of participants. Big Slides and Obstacle Courses, we have added new units so that AB Promotion & Development has more capability to deliver maximum fun to your event!