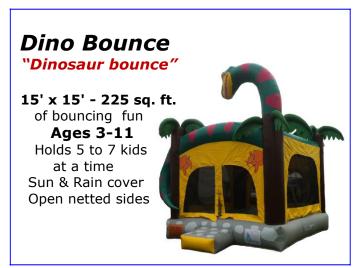

| Dino Bounce<br>Disney Bounce | 15ft x 15ft theme bounce        | \$ | 320.00 |       |             |    |       |      |     |      |    |
|------------------------------|---------------------------------|----|--------|-------|-------------|----|-------|------|-----|------|----|
| Disney Bounce                |                                 |    |        |       |             | \$ |       |      |     | day  |    |
|                              | 15ft x 15ft theme bounce        | \$ | 320.00 | per   | day         | \$ | 380.  | 00   | per | day  |    |
| SPORTS FUN                   |                                 |    |        |       |             |    |       |      |     |      |    |
| Dunktank                     | portable classic attraction     | \$ | 360.00 | per   | day         | \$ | 420.  | 00   | per | day  |    |
| Wrecking Ball                | 4 person balance game           | \$ | 420.00 | per   | day 📗       | \$ | 500.  | 00   | per | day  |    |
| Gladiator Joust              | classic 2 person battle         | \$ | 420.00 | per   | day         | \$ | 500.  | 00   | per | day  |    |
| Bungee Run                   | 40 ft test of strength          | \$ | 420.00 | per   | day         | \$ | 500.  | 00   | per | day  |    |
| Bouncy Boxing                | boxing ring-oversized gloves    | \$ | 420.00 | per   | day         | \$ | 500.  | 00   | per | day  |    |
| Sumo Wrestling               | suits-mats-helmets-gloves       | \$ | 420.00 | per   | day         | \$ | 500.  | 00   | per | day  |    |
| Equalizer                    | slam-dunk bungee                | \$ | 420.00 | per   | day         | \$ | 500.  | 00   | per | day  |    |
| •                            | Soccer-Basketball-Football      |    | 380.00 |       |             | \$ |       |      |     |      |    |
| Mini-Joust                   | classic 2 person battle         | \$ | 340.00 | per   | day         | \$ | 400.  | 00   | per | day  |    |
| Giant Basketball             | Super large Basketball game     | \$ | 200.00 | per   | day         | \$ | 250.  | 00   | per | day  |    |
| FUN & GAMES -                | <b>ELECTRONIC GAMES</b>         |    |        |       |             |    |       |      |     |      |    |
|                              | Gladiator inspired game         | \$ | 420.00 | per   | day         | \$ | 500.  | 00   | per | day  |    |
|                              | Wipeout inspired game           |    | 500.00 |       |             |    | 600.  |      |     |      |    |
|                              | Axe Throw & Archery Combo       |    | 380.00 |       |             | \$ |       |      |     |      |    |
|                              | Mini-Basketball Game            |    | 180.00 |       |             | \$ |       |      |     |      |    |
|                              | Baseball Batting game           |    | 180.00 |       |             |    | 220.  |      |     |      |    |
| Billiards Table              | Large Airtight Pool Game        |    | 340.00 |       |             |    | 400.  |      |     |      |    |
| Interactive Arena            | Electronic game & display       |    | 520.00 | •     | ,           |    | 640.  |      |     |      |    |
| Interactive Table            | Electronic game & display       |    | 420.00 |       |             | \$ |       |      |     |      |    |
| Whack-a-mole                 | Electronic Game & display       |    | 420.00 |       |             | \$ |       |      |     |      |    |
|                              | Interactive Nerf Gun Range      |    | 520.00 |       |             | \$ |       |      |     | day  | NE |
| Lumberjack Axe               | Foam Axe Throw Game             |    | 520.00 | •     | •           |    | 640.  |      |     |      |    |
| 5 hole Mini-Golf             | Mini-Golf Course/Putting        |    | 580.00 |       |             | \$ |       |      |     |      |    |
| Zombie Toss Game             | Foam Ball Target game           |    | 150.00 |       |             |    | 180.  |      | •   | •    |    |
| PROMOTION                    | 5 5                             | Ċ  |        | •     | •           |    |       |      | •   | ,    |    |
| Giant Wizard                 | 26 ft high advertising figure   | \$ | 260.00 | per   | day*        | \$ | 300.0 | 00   | oer | day* |    |
| Giant Spiderman              | 15 ft high cartoon figure       | \$ | 160.00 | per   | day*        | \$ | 200.0 | 1 00 | oer | day* |    |
| Two Leg Air Dancer           | 20 ft friendly greeter          | \$ | 50.00  | per   | day*        | \$ | 60.0  | 00   | oer | day* |    |
| Yard Sale Air Dan.           | 22 ft attention getter <b>6</b> | \$ | 40.00  | per   | day*        | \$ |       |      |     | day* |    |
| Busy Bee Air Dan.            | 18 ft attention getter          | \$ | 40.00  |       |             | \$ |       |      |     | day* |    |
| Frog Air Dancer              | 18 ft friendly waver            | \$ | 30.00  | per   | day*        | \$ |       |      |     | day* |    |
| Floppy Guys                  | 18 ft plus high air dancers     | \$ | 30.00  | per   | day*        | \$ | 40.0  | 00   | oer | day* |    |
| ACCESSORIES                  |                                 |    |        |       |             |    |       |      |     |      |    |
|                              | 3500W inv. (for air dancer)     | \$ | 60.00  | per   | dav         | \$ | 60.0  | 00 ו | oer | dav  |    |
| <b></b>                      | 5000-6500 W gas generator       |    | 80.00  |       |             | \$ | 80.0  |      |     | •    |    |
|                              | 8000W Generac's/Briggs & S      |    | 100.00 |       |             |    | 100.0 |      |     |      |    |
| Red Airtight Tent            | 25ft diameter - 400 sq.ft.      |    | 500.00 |       |             |    | 600.0 |      |     |      |    |
| Popcorn Machine              | 200 servings incl.              |    | 160.00 |       |             |    | 160.0 |      |     | •    |    |
|                              |                                 | 4  | _00.00 | P C 1 | <b>~~</b> , | Ψ  |       | 1    | 1   | ,    |    |