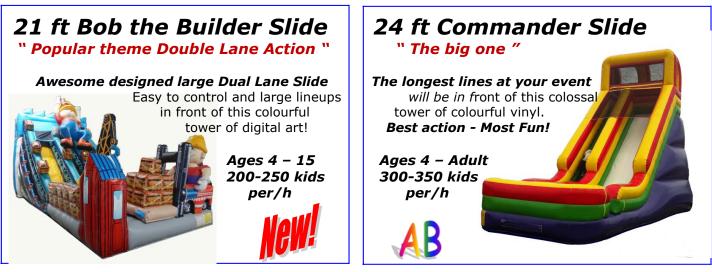

#### \* big fun = mega excitement

Our top of the line attractions. These are the big inflatables that make any event - your event – a standout! Not only do these large, colourful towers of safe inflatable fun attract the crowd, they also deliver a maximum of fun to large numbers of participants. Big Slides and Obstacle Courses, we have added new units so that AB Promotion & Development has more capability to deliver maximum fun to your event!