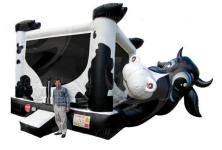

#### Cow Belly Bounce

" Getting down at the farm"

15' x 15' - 225 sq. ft. of bouncing fun

big soft cushion

Ages 3-11
Holds 5 to 7 kids
at a time
Sun & Rain cover
Easy step-in

**Bouncing Fun!** 

Page 11