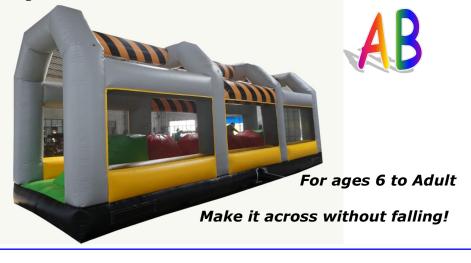

#### Wipeout - Big Red Ball Run

" Fun Challenge from TV's Wipeout "

Fun action game for all - balance and coordination challenge - healthy exercise You don't fall in water but rather on a soft air mattrass – great as a relay Team **Building Exercise** 