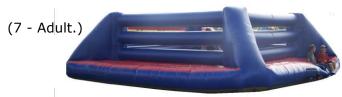

#### Pedestal Joust

"The classic two person battle"

2 players try to knock each other off their pedestal while trying to keep their balance

Great fun for the older age groups (7 - Adult)