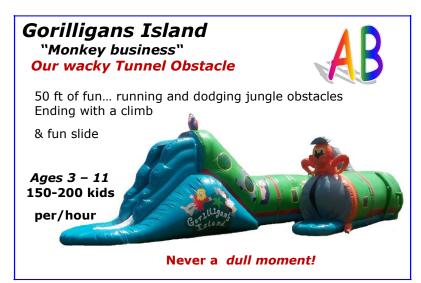

#### \* fun & excitement for the young ones

This is where you find the attractions that inspire and awe the age 3 to 7 crowd. They provide safe and active fun for the younger age group. Tunnel Obstacles stimulate the little feet and imaginations and the Playlands provide room for both passive and active play. Mini-Combo's and Bounce Houses add to the excitement of that group that is not to be forgotten at any event - AB Promotion & Development has a great selection for you!