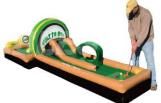

#### 5 hole Mini-Golf Course

" Hit the greens to test your putting prowess/game"

Awesome new team building and family challenge. We offer 5 challenging holes to test your putting skills. Even Holes in one are possible on this course! Game comes with score cards and all accessories. Fun for all ages.