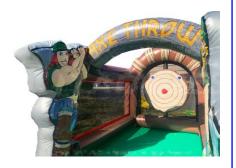

#### Carnival Game

"Axe Throw and Archery Combo"

2 players take turns to throw foam/Velcro axes at the bulls eye to gain the most points On the other side the archer needs to knock down the suspended on air balls with their arrows.