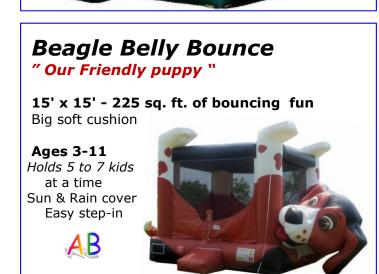

#### Cow Belly Bounce

" Getting down at the farm"

15' x 15' - 225 sq. ft. of bouncing fun

big soft cushion

Ages 3-11
Holds 5 to 7 kids
at a time
Sun & Rain cover
Easy step-in

**Bouncing Fun!** 

Page 11