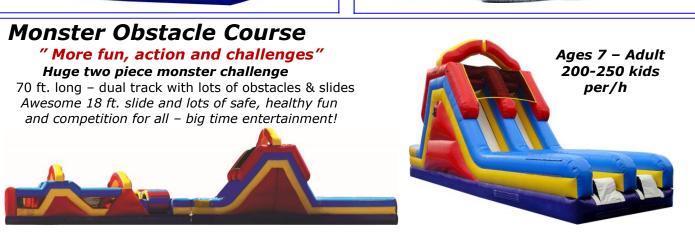

#### "count on us for upfront honesty and clarity about pricing"

|                                  | "count on us for upfront honesty and clarity about pricing"      |                                         |                                                               |  |  |  |  |  |  |  |
|----------------------------------|------------------------------------------------------------------|-----------------------------------------|---------------------------------------------------------------|--|--|--|--|--|--|--|
| attractions                      | description                                                      | weekday rate                            | weekend/holiday rate                                          |  |  |  |  |  |  |  |
| BIG FUN                          |                                                                  |                                         |                                                               |  |  |  |  |  |  |  |
| Ninjasaur                        | 28.5ft high Mega Slide                                           | \$1200.00 per day                       | \$1500.00 per day                                             |  |  |  |  |  |  |  |
| Bob Builder Slide                | 21ft high Theme Slide                                            | \$1000.00 per day                       | \$1200.00 per day                                             |  |  |  |  |  |  |  |
| Polar Bear Plunge                | 20ft high Arctic Slide                                           | \$ 950.00 per day                       | \$1100.00 per day                                             |  |  |  |  |  |  |  |
| Commander Slide                  | 24ft high fun slide 🔥 🗋                                          | \$ 860.00 per day                       | \$1000.00 per day                                             |  |  |  |  |  |  |  |
| BMX Slide                        | 24ft high fun slide<br>22ft high dual slide<br>17ft junior slide | \$ 860.00 per day                       | \$1000.00 per day                                             |  |  |  |  |  |  |  |
| Volcano Slide                    | 17ft junior slide                                                | \$ 600.00 per day                       | \$ 700.00 per day                                             |  |  |  |  |  |  |  |
| Monster Obstacle                 | 70ft Full-size Obstacle C.                                       | \$1000.00 per day                       | \$1200.00 per day                                             |  |  |  |  |  |  |  |
| Extreme Force                    | Triple unit Obstacle Course                                      | \$ 950.00 per day                       | \$1100.00 per day                                             |  |  |  |  |  |  |  |
| Mega Mountain                    | 60ft Full-size Obstacle C.                                       | \$ 860.00 per day                       | \$1000.00 per day                                             |  |  |  |  |  |  |  |
| Circus Obstacle                  | 51ft Obstacle Course                                             | \$ 680.00 per day                       | \$ 800.00 per day                                             |  |  |  |  |  |  |  |
| Justice League OC                | Super Hero Obstacle Course                                       | \$ 600.00 per day                       | \$ 700.00 per day                                             |  |  |  |  |  |  |  |
| Cars Challenge OC                | Super Fun Obstacle Course                                        | \$ 600.00 per day                       | \$ 700.00 per day                                             |  |  |  |  |  |  |  |
| <b>Backyard Obstacle</b>         | Super Fun Obstacle Course                                        | \$ 560.00 per day                       | \$ 650.00 per day                                             |  |  |  |  |  |  |  |
| COMBO'S                          |                                                                  |                                         |                                                               |  |  |  |  |  |  |  |
| Fire Station Combo               |                                                                  | \$ 680.00 per day                       | \$ 800.00 per day                                             |  |  |  |  |  |  |  |
| UFO Combo                        | Bounce-Rock Climb-Slide                                          | \$ 600.00 per day                       | \$ 700.00 per day                                             |  |  |  |  |  |  |  |
| Frozen Combo                     | Bounce-Climb-Slide                                               | \$ 560.00 per day                       | \$ 650.00 per day                                             |  |  |  |  |  |  |  |
| Construction Zone                | Bounce-Climb-Slide Combo                                         | \$ 560.00 per day                       | \$ 650.00 per day <b>NEW</b>                                  |  |  |  |  |  |  |  |
| Farm Kids Combo                  | Bounce-Climb-Slide Combo                                         | \$ 560.00 per day                       | \$ 650.00 per day <b>NEW</b>                                  |  |  |  |  |  |  |  |
| Buccaneer Ship                   | Bounce-Rock Climb-Slide                                          | \$ 500.00 per day                       | \$ 600.00 per day                                             |  |  |  |  |  |  |  |
| Dragon Castle                    | Bounce-Climb-Slide                                               | \$ 500.00 per day                       | \$ 600.00 per day                                             |  |  |  |  |  |  |  |
| Batman Combo                     | Themed Bounce-Climb-Slide                                        | \$ 460.00 per day                       | \$ 550.00 per day                                             |  |  |  |  |  |  |  |
| Crazy Caterpillar                | Climb/Slide Obstacle                                             | \$ 420.00 per day                       | \$ 500.00 per day                                             |  |  |  |  |  |  |  |
| Dalmatian 5 in 1<br>Wall-E Combo | Bounce-Climb-Slide-Combo<br>Bounce-Climb-Slide                   | \$ 420.00 per day                       | \$ 500.00 per day                                             |  |  |  |  |  |  |  |
| Mickey's Train C.                | Bounce-Climb-Slide                                               | \$ 420.00 per day<br>\$ 420.00 per day  | <ul><li>\$ 500.00 per day</li><li>\$ 500.00 per day</li></ul> |  |  |  |  |  |  |  |
| Choo-Choo Combo                  | Bounce-Climb-Slide                                               | \$ 420.00 per day                       | \$ 500.00 per day                                             |  |  |  |  |  |  |  |
| Fire Truck Combo                 | Bounce-Climb-Slide                                               | \$ 420.00 per day                       | \$ 500.00 per day                                             |  |  |  |  |  |  |  |
| Monkey Combo                     | Bounce-Crawl-Slide                                               | \$ 420.00 per day                       | \$ 500.00 per day                                             |  |  |  |  |  |  |  |
| Princess Castle                  | Bounce-Crawl-Slide                                               | \$ 400.00 per day                       | \$ 480.00 per day                                             |  |  |  |  |  |  |  |
| KIDS FUN                         | Bourice Crawi Since                                              | φ 100.00 per day                        | φ 100.00 pc1 day                                              |  |  |  |  |  |  |  |
| Big Clown Slide                  | 17' high glida                                                   | ¢ 600 00 nor day                        | # 700 00 por dov                                              |  |  |  |  |  |  |  |
| Fun Express Train                | 17' high slide                                                   | \$ 600.00 per day<br>\$ 600.00 per day  | <ul><li>\$ 700.00 per day</li><li>\$ 700.00 per day</li></ul> |  |  |  |  |  |  |  |
| Mickey's Playland                | Play Centre/Tunnel combo<br>Disney Learning/Play Centre          | \$ 500.00 per day                       | \$ 600.00 per day                                             |  |  |  |  |  |  |  |
| Animal Kingdom                   | Large Premium Play Centre                                        | \$ 500.00 per day                       |                                                               |  |  |  |  |  |  |  |
|                                  | Disney Slide & Bounce                                            | \$ 500.00 per day                       | \$ 600.00 per day<br>\$ 600.00 per day                        |  |  |  |  |  |  |  |
| Gorilligans Island               | 50ft tunnel obstacle/airlite                                     | \$ 420.00 per day                       | \$ 500.00 per day                                             |  |  |  |  |  |  |  |
| Dino Zone                        | 20ft x 15ft activity centre                                      | \$ 380.00 per day                       | \$ 450.00 per day                                             |  |  |  |  |  |  |  |
|                                  | 15ft x 17ft activity centre                                      | \$ 380.00 per day                       | \$ 450.00 per day                                             |  |  |  |  |  |  |  |
| BOUNCE HOUSE                     | •                                                                | , , , , , , , , , , , , , , , , , , , , | , ba. aa,                                                     |  |  |  |  |  |  |  |
| Big Bounce                       | 20ft x 20ft bounce house                                         | \$ 420.00 per day                       | \$ 480 00 per day                                             |  |  |  |  |  |  |  |
| Cow Belly Bounce                 | 15ft x 15ft theme bounce                                         | \$ 380.00 per day                       | <ul><li>\$ 480.00 per day</li><li>\$ 450.00 per day</li></ul> |  |  |  |  |  |  |  |
| cow being bounce                 | TOTE & TOTE MELLIE DOUBLE                                        | φ Jou.ou per day                        | у 400.00 pel day                                              |  |  |  |  |  |  |  |