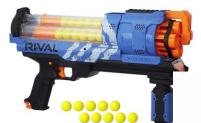

#### Interactive Games - Shooting Gallery

" Newest electronic fun on the market "

Fun action game for all - 2 player shooting challenge - fun challenge Using Nerf Rival Pump Action blasters with 30 shot capacity!

Two player game -compete and shoot at Interactive electronic sensors – scoreboard registers good hits and announces winner, Also complete with background music and hit sounds. Convenient Start button and auto re-set function. Great fun for ages 8 to Adult,