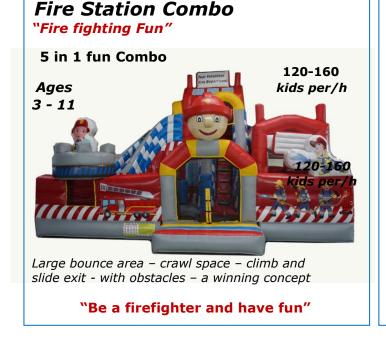

## Pricing examples for 2 hour Birthday Party Rentals (incl. HST/excl. delivery cost)

| Cars Challenge              | \$ 250.00 |
|-----------------------------|-----------|
| <u> </u>                    | •         |
| Fun Express Train & Station | \$ 220.00 |
| Big Clown Slide             | \$ 220.00 |
| Mickey's Playland           | \$ 200.00 |
| Animal Kingdom Playland     | \$ 180.00 |
| Fire Truck Combo            | \$ 160.00 |
| Batman Combo                | \$ 160.00 |
| Crazy Caterpillar           | \$ 160.00 |
| Big Bounce/Belly Bounces    | \$ 150.00 |
| Dino/Disney Bounce          | \$ 120.00 |

#### "count on us for upfront honesty and clarity about pricing"

|                                  | "count on us for upfront honesty and clarity about pricing"      |                                         |                                                               |  |  |  |  |  |  |  |
|----------------------------------|------------------------------------------------------------------|-----------------------------------------|---------------------------------------------------------------|--|--|--|--|--|--|--|
| attractions                      | description                                                      | weekday rate                            | weekend/holiday rate                                          |  |  |  |  |  |  |  |
| BIG FUN                          |                                                                  |                                         |                                                               |  |  |  |  |  |  |  |
| Ninjasaur                        | 28.5ft high Mega Slide                                           | \$1200.00 per day                       | \$1500.00 per day                                             |  |  |  |  |  |  |  |
| Bob Builder Slide                | 21ft high Theme Slide                                            | \$1000.00 per day                       | \$1200.00 per day                                             |  |  |  |  |  |  |  |
| Polar Bear Plunge                | 20ft high Arctic Slide                                           | \$ 950.00 per day                       | \$1100.00 per day                                             |  |  |  |  |  |  |  |
| Commander Slide                  | 24ft high fun slide 🔥 🗋                                          | \$ 860.00 per day                       | \$1000.00 per day                                             |  |  |  |  |  |  |  |
| BMX Slide                        | 24ft high fun slide<br>22ft high dual slide<br>17ft junior slide | \$ 860.00 per day                       | \$1000.00 per day                                             |  |  |  |  |  |  |  |
| Volcano Slide                    | 17ft junior slide                                                | \$ 600.00 per day                       | \$ 700.00 per day                                             |  |  |  |  |  |  |  |
| Monster Obstacle                 | 70ft Full-size Obstacle C.                                       | \$1000.00 per day                       | \$1200.00 per day                                             |  |  |  |  |  |  |  |
| Extreme Force                    | Triple unit Obstacle Course                                      | \$ 950.00 per day                       | \$1100.00 per day                                             |  |  |  |  |  |  |  |
| Mega Mountain                    | 60ft Full-size Obstacle C.                                       | \$ 860.00 per day                       | \$1000.00 per day                                             |  |  |  |  |  |  |  |
| Circus Obstacle                  | 51ft Obstacle Course                                             | \$ 680.00 per day                       | \$ 800.00 per day                                             |  |  |  |  |  |  |  |
| Justice League OC                | Super Hero Obstacle Course                                       | \$ 600.00 per day                       | \$ 700.00 per day                                             |  |  |  |  |  |  |  |
| Cars Challenge OC                | Super Fun Obstacle Course                                        | \$ 600.00 per day                       | \$ 700.00 per day                                             |  |  |  |  |  |  |  |
| <b>Backyard Obstacle</b>         | Super Fun Obstacle Course                                        | \$ 560.00 per day                       | \$ 650.00 per day                                             |  |  |  |  |  |  |  |
| COMBO'S                          |                                                                  |                                         |                                                               |  |  |  |  |  |  |  |
| Fire Station Combo               |                                                                  | \$ 680.00 per day                       | \$ 800.00 per day                                             |  |  |  |  |  |  |  |
| UFO Combo                        | Bounce-Rock Climb-Slide                                          | \$ 600.00 per day                       | \$ 700.00 per day                                             |  |  |  |  |  |  |  |
| Frozen Combo                     | Bounce-Climb-Slide                                               | \$ 560.00 per day                       | \$ 650.00 per day                                             |  |  |  |  |  |  |  |
| Construction Zone                | Bounce-Climb-Slide Combo                                         | \$ 560.00 per day                       | \$ 650.00 per day <b>NEW</b>                                  |  |  |  |  |  |  |  |
| Farm Kids Combo                  | Bounce-Climb-Slide Combo                                         | \$ 560.00 per day                       | \$ 650.00 per day <b>NEW</b>                                  |  |  |  |  |  |  |  |
| Buccaneer Ship                   | Bounce-Rock Climb-Slide                                          | \$ 500.00 per day                       | \$ 600.00 per day                                             |  |  |  |  |  |  |  |
| Dragon Castle                    | Bounce-Climb-Slide                                               | \$ 500.00 per day                       | \$ 600.00 per day                                             |  |  |  |  |  |  |  |
| Batman Combo                     | Themed Bounce-Climb-Slide                                        | \$ 460.00 per day                       | \$ 550.00 per day                                             |  |  |  |  |  |  |  |
| Crazy Caterpillar                | Climb/Slide Obstacle                                             | \$ 420.00 per day                       | \$ 500.00 per day                                             |  |  |  |  |  |  |  |
| Dalmatian 5 in 1<br>Wall-E Combo | Bounce-Climb-Slide-Combo<br>Bounce-Climb-Slide                   | \$ 420.00 per day                       | \$ 500.00 per day                                             |  |  |  |  |  |  |  |
| Mickey's Train C.                | Bounce-Climb-Slide                                               | \$ 420.00 per day<br>\$ 420.00 per day  | <ul><li>\$ 500.00 per day</li><li>\$ 500.00 per day</li></ul> |  |  |  |  |  |  |  |
| Choo-Choo Combo                  | Bounce-Climb-Slide                                               | \$ 420.00 per day                       | \$ 500.00 per day                                             |  |  |  |  |  |  |  |
| Fire Truck Combo                 | Bounce-Climb-Slide                                               | \$ 420.00 per day                       | \$ 500.00 per day                                             |  |  |  |  |  |  |  |
| Monkey Combo                     | Bounce-Crawl-Slide                                               | \$ 420.00 per day                       | \$ 500.00 per day                                             |  |  |  |  |  |  |  |
| Princess Castle                  | Bounce-Crawl-Slide                                               | \$ 400.00 per day                       | \$ 480.00 per day                                             |  |  |  |  |  |  |  |
| KIDS FUN                         | Bourice Crawi Since                                              | φ 100.00 per day                        | φ 100.00 pc1 day                                              |  |  |  |  |  |  |  |
| Big Clown Slide                  | 17' high glida                                                   | ¢ 600 00 nor day                        | # 700 00 por dov                                              |  |  |  |  |  |  |  |
| Fun Express Train                | 17' high slide                                                   | \$ 600.00 per day<br>\$ 600.00 per day  | <ul><li>\$ 700.00 per day</li><li>\$ 700.00 per day</li></ul> |  |  |  |  |  |  |  |
| Mickey's Playland                | Play Centre/Tunnel combo<br>Disney Learning/Play Centre          | \$ 500.00 per day                       | \$ 600.00 per day                                             |  |  |  |  |  |  |  |
| Animal Kingdom                   | Large Premium Play Centre                                        | \$ 500.00 per day                       |                                                               |  |  |  |  |  |  |  |
|                                  | Disney Slide & Bounce                                            | \$ 500.00 per day                       | \$ 600.00 per day<br>\$ 600.00 per day                        |  |  |  |  |  |  |  |
| Gorilligans Island               | 50ft tunnel obstacle/airlite                                     | \$ 420.00 per day                       | \$ 500.00 per day                                             |  |  |  |  |  |  |  |
| Dino Zone                        | 20ft x 15ft activity centre                                      | \$ 380.00 per day                       | \$ 450.00 per day                                             |  |  |  |  |  |  |  |
|                                  | 15ft x 17ft activity centre                                      | \$ 380.00 per day                       | \$ 450.00 per day                                             |  |  |  |  |  |  |  |
| BOUNCE HOUSE                     | •                                                                | , , , , , , , , , , , , , , , , , , , , | , ba. aa,                                                     |  |  |  |  |  |  |  |
| Big Bounce                       | 20ft x 20ft bounce house                                         | \$ 420.00 per day                       | \$ 480 00 per day                                             |  |  |  |  |  |  |  |
| Cow Belly Bounce                 | 15ft x 15ft theme bounce                                         | \$ 380.00 per day                       | <ul><li>\$ 480.00 per day</li><li>\$ 450.00 per day</li></ul> |  |  |  |  |  |  |  |
| cow being bounce                 | TOTE & TOTE MELLIE DOUBLE                                        | φ Jou.ou per day                        | у 400.00 pel day                                              |  |  |  |  |  |  |  |