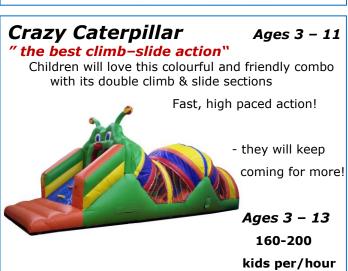

## Pricing examples for 2 hour Birthday Party Rentals (incl. HST/excl. delivery cost)

| Cars Challenge              | \$ 250.00 |
|-----------------------------|-----------|
| <u> </u>                    | •         |
| Fun Express Train & Station | \$ 220.00 |
| Big Clown Slide             | \$ 220.00 |
| Mickey's Playland           | \$ 200.00 |
| Animal Kingdom Playland     | \$ 180.00 |
| Fire Truck Combo            | \$ 160.00 |
| Batman Combo                | \$ 160.00 |
| Crazy Caterpillar           | \$ 160.00 |
| Big Bounce/Belly Bounces    | \$ 150.00 |
| Dino/Disney Bounce          | \$ 120.00 |

#### "count on us for upfront honesty and clarity about pricing"

|                                  | "count on us for upfront honesty and clarity about pricing"      |                                         |                                                               |  |  |  |  |  |  |  |
|----------------------------------|------------------------------------------------------------------|-----------------------------------------|---------------------------------------------------------------|--|--|--|--|--|--|--|
| attractions                      | description                                                      | weekday rate                            | weekend/holiday rate                                          |  |  |  |  |  |  |  |
| BIG FUN                          |                                                                  |                                         |                                                               |  |  |  |  |  |  |  |
| Ninjasaur                        | 28.5ft high Mega Slide                                           | \$1200.00 per day                       | \$1500.00 per day                                             |  |  |  |  |  |  |  |
| Bob Builder Slide                | 21ft high Theme Slide                                            | \$1000.00 per day                       | \$1200.00 per day                                             |  |  |  |  |  |  |  |
| Polar Bear Plunge                | 20ft high Arctic Slide                                           | \$ 950.00 per day                       | \$1100.00 per day                                             |  |  |  |  |  |  |  |
| Commander Slide                  | 24ft high fun slide 🔥 🗋                                          | \$ 860.00 per day                       | \$1000.00 per day                                             |  |  |  |  |  |  |  |
| BMX Slide                        | 24ft high fun slide<br>22ft high dual slide<br>17ft junior slide | \$ 860.00 per day                       | \$1000.00 per day                                             |  |  |  |  |  |  |  |
| Volcano Slide                    | 17ft junior slide                                                | \$ 600.00 per day                       | \$ 700.00 per day                                             |  |  |  |  |  |  |  |
| Monster Obstacle                 | 70ft Full-size Obstacle C.                                       | \$1000.00 per day                       | \$1200.00 per day                                             |  |  |  |  |  |  |  |
| Extreme Force                    | Triple unit Obstacle Course                                      | \$ 950.00 per day                       | \$1100.00 per day                                             |  |  |  |  |  |  |  |
| Mega Mountain                    | 60ft Full-size Obstacle C.                                       | \$ 860.00 per day                       | \$1000.00 per day                                             |  |  |  |  |  |  |  |
| Circus Obstacle                  | 51ft Obstacle Course                                             | \$ 680.00 per day                       | \$ 800.00 per day                                             |  |  |  |  |  |  |  |
| Justice League OC                | Super Hero Obstacle Course                                       | \$ 600.00 per day                       | \$ 700.00 per day                                             |  |  |  |  |  |  |  |
| Cars Challenge OC                | Super Fun Obstacle Course                                        | \$ 600.00 per day                       | \$ 700.00 per day                                             |  |  |  |  |  |  |  |
| <b>Backyard Obstacle</b>         | Super Fun Obstacle Course                                        | \$ 560.00 per day                       | \$ 650.00 per day                                             |  |  |  |  |  |  |  |
| COMBO'S                          |                                                                  |                                         |                                                               |  |  |  |  |  |  |  |
| Fire Station Combo               |                                                                  | \$ 680.00 per day                       | \$ 800.00 per day                                             |  |  |  |  |  |  |  |
| UFO Combo                        | Bounce-Rock Climb-Slide                                          | \$ 600.00 per day                       | \$ 700.00 per day                                             |  |  |  |  |  |  |  |
| Frozen Combo                     | Bounce-Climb-Slide                                               | \$ 560.00 per day                       | \$ 650.00 per day                                             |  |  |  |  |  |  |  |
| Construction Zone                | Bounce-Climb-Slide Combo                                         | \$ 560.00 per day                       | \$ 650.00 per day <b>NEW</b>                                  |  |  |  |  |  |  |  |
| Farm Kids Combo                  | Bounce-Climb-Slide Combo                                         | \$ 560.00 per day                       | \$ 650.00 per day <b>NEW</b>                                  |  |  |  |  |  |  |  |
| Buccaneer Ship                   | Bounce-Rock Climb-Slide                                          | \$ 500.00 per day                       | \$ 600.00 per day                                             |  |  |  |  |  |  |  |
| Dragon Castle                    | Bounce-Climb-Slide                                               | \$ 500.00 per day                       | \$ 600.00 per day                                             |  |  |  |  |  |  |  |
| Batman Combo                     | Themed Bounce-Climb-Slide                                        | \$ 460.00 per day                       | \$ 550.00 per day                                             |  |  |  |  |  |  |  |
| Crazy Caterpillar                | Climb/Slide Obstacle                                             | \$ 420.00 per day                       | \$ 500.00 per day                                             |  |  |  |  |  |  |  |
| Dalmatian 5 in 1<br>Wall-E Combo | Bounce-Climb-Slide-Combo<br>Bounce-Climb-Slide                   | \$ 420.00 per day                       | \$ 500.00 per day                                             |  |  |  |  |  |  |  |
| Mickey's Train C.                | Bounce-Climb-Slide                                               | \$ 420.00 per day<br>\$ 420.00 per day  | <ul><li>\$ 500.00 per day</li><li>\$ 500.00 per day</li></ul> |  |  |  |  |  |  |  |
| Choo-Choo Combo                  | Bounce-Climb-Slide                                               | \$ 420.00 per day                       | \$ 500.00 per day                                             |  |  |  |  |  |  |  |
| Fire Truck Combo                 | Bounce-Climb-Slide                                               | \$ 420.00 per day                       | \$ 500.00 per day                                             |  |  |  |  |  |  |  |
| Monkey Combo                     | Bounce-Crawl-Slide                                               | \$ 420.00 per day                       | \$ 500.00 per day                                             |  |  |  |  |  |  |  |
| Princess Castle                  | Bounce-Crawl-Slide                                               | \$ 400.00 per day                       | \$ 480.00 per day                                             |  |  |  |  |  |  |  |
| KIDS FUN                         | Bourice Crawi Since                                              | φ 100.00 per day                        | φ 100.00 pc1 day                                              |  |  |  |  |  |  |  |
| Big Clown Slide                  | 17' high glida                                                   | ¢ 600 00 nor day                        | # 700 00 por dov                                              |  |  |  |  |  |  |  |
| Fun Express Train                | 17' high slide                                                   | \$ 600.00 per day<br>\$ 600.00 per day  | <ul><li>\$ 700.00 per day</li><li>\$ 700.00 per day</li></ul> |  |  |  |  |  |  |  |
| Mickey's Playland                | Play Centre/Tunnel combo<br>Disney Learning/Play Centre          | \$ 500.00 per day                       | \$ 600.00 per day                                             |  |  |  |  |  |  |  |
| Animal Kingdom                   | Large Premium Play Centre                                        | \$ 500.00 per day                       |                                                               |  |  |  |  |  |  |  |
|                                  | Disney Slide & Bounce                                            | \$ 500.00 per day                       | \$ 600.00 per day<br>\$ 600.00 per day                        |  |  |  |  |  |  |  |
| Gorilligans Island               | 50ft tunnel obstacle/airlite                                     | \$ 420.00 per day                       | \$ 500.00 per day                                             |  |  |  |  |  |  |  |
| Dino Zone                        | 20ft x 15ft activity centre                                      | \$ 380.00 per day                       | \$ 450.00 per day                                             |  |  |  |  |  |  |  |
|                                  | 15ft x 17ft activity centre                                      | \$ 380.00 per day                       | \$ 450.00 per day                                             |  |  |  |  |  |  |  |
| BOUNCE HOUSE                     | •                                                                | , , , , , , , , , , , , , , , , , , , , | , ba. aa,                                                     |  |  |  |  |  |  |  |
| Big Bounce                       | 20ft x 20ft bounce house                                         | \$ 420.00 per day                       | \$ 480 00 per day                                             |  |  |  |  |  |  |  |
| Cow Belly Bounce                 | 15ft x 15ft theme bounce                                         | \$ 380.00 per day                       | <ul><li>\$ 480.00 per day</li><li>\$ 450.00 per day</li></ul> |  |  |  |  |  |  |  |
| cow being bounce                 | TOTE & TOTE MELLIE DOUBLE                                        | φ Jou.ou per day                        | у 400.00 pel day                                              |  |  |  |  |  |  |  |