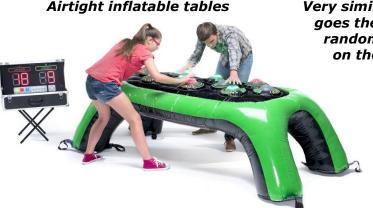

#### Interactive Games - Whack-a-Mole Table

" Our newest electronic interactive game "

#### Electronic Whack-a-mole table

Fun, fast pace action

Airtight inflatable table

#### Actual "Whack-a-mole" game.

or "Pop goes the Weasel" game. Electronic system randomly lights up coloured moles on the table surface.

Each competitor is required to hit as many of their coloured moles as possible. Good hits are registered on the electronic display. Very fast paced and exciting action for all ages. Includes sound effects and easy to reset display - addictive & fun

for ages 5 to adult.