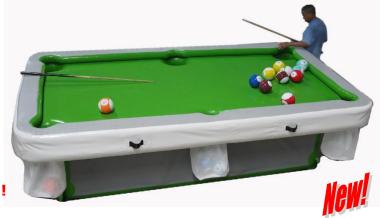

#### Extra Large Pool Table

" Get the 8 ball in the side pocket "

Large Air Tight Table with much larger inflatable pool balls.

Same great fun and skill required as on a regulation pool table

2 player action

Rack 'em up - Fun to do! Fun to watch!