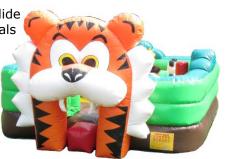

#### Tiger Face Playland "Animal fun for the toddlers"

want. Bounce, Crawl, Slide and play with the Animals

Ages 3- 7

Holds 6 to 8 kids at a time