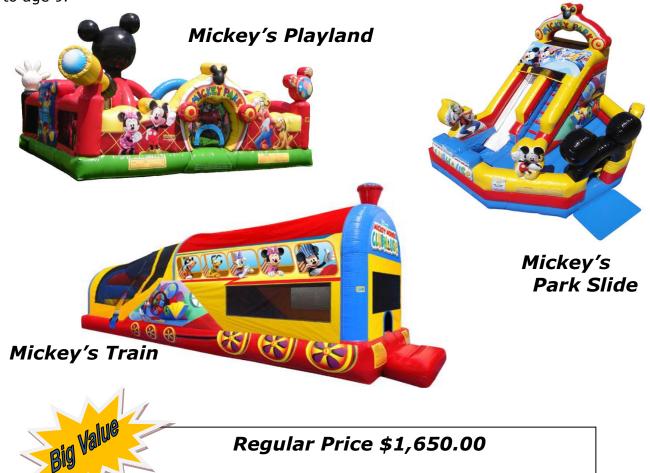

## New Mickey Mouse Package Three Inflatables for a great package price!

Mickey Mouse is the world's most recognizable and popular animated figure. When we put up our Mickey's Park inflatables they draw all the attention from the kids. Everyone loves the mouse and his friends from Disney. We have just recently added Mickey's Train and Mickey's Park Slide who together with Mickey's Playland make the perfect package for children age 3 to age 9.

Package Price \$ 1,350.00\*

\*plus delivery charge and HST (where applicable)