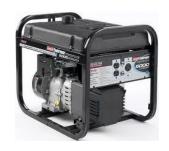

#### **Generators** — the new generation

"Power Houses"

Power up to 5 blowers with these new 8000W Generac's Provided with a full tank of gas – good for 6 to 7 hrs

All the amps and power you will need for your event!