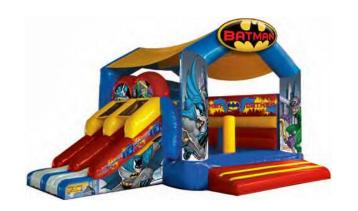

## Pricing examples for 2 hour Birthday Party Rentals (incl. HST/excl. delivery cost)

| Cars Challenge              | \$ 250.00 |
|-----------------------------|-----------|
| <u> </u>                    | •         |
| Fun Express Train & Station | \$ 220.00 |
| Big Clown Slide             | \$ 220.00 |
| Mickey's Playland           | \$ 200.00 |
| Animal Kingdom Playland     | \$ 180.00 |
| Fire Truck Combo            | \$ 160.00 |
| Batman Combo                | \$ 160.00 |
| Crazy Caterpillar           | \$ 160.00 |
| Big Bounce/Belly Bounces    | \$ 150.00 |
| Dino/Disney Bounce          | \$ 120.00 |

#### "count on us for upfront honesty and clarity about pricing"

|                                  | "count on us for upfront honesty and clarity about pricing"      |                                         |                                                               |  |  |  |  |  |  |  |
|----------------------------------|------------------------------------------------------------------|-----------------------------------------|---------------------------------------------------------------|--|--|--|--|--|--|--|
| attractions                      | description                                                      | weekday rate                            | weekend/holiday rate                                          |  |  |  |  |  |  |  |
| BIG FUN                          |                                                                  |                                         |                                                               |  |  |  |  |  |  |  |
| Ninjasaur                        | 28.5ft high Mega Slide                                           | \$1200.00 per day                       | \$1500.00 per day                                             |  |  |  |  |  |  |  |
| Bob Builder Slide                | 21ft high Theme Slide                                            | \$1000.00 per day                       | \$1200.00 per day                                             |  |  |  |  |  |  |  |
| Polar Bear Plunge                | 20ft high Arctic Slide                                           | \$ 950.00 per day                       | \$1100.00 per day                                             |  |  |  |  |  |  |  |
| Commander Slide                  | 24ft high fun slide 🔥 🗋                                          | \$ 860.00 per day                       | \$1000.00 per day                                             |  |  |  |  |  |  |  |
| BMX Slide                        | 24ft high fun slide<br>22ft high dual slide<br>17ft junior slide | \$ 860.00 per day                       | \$1000.00 per day                                             |  |  |  |  |  |  |  |
| Volcano Slide                    | 17ft junior slide                                                | \$ 600.00 per day                       | \$ 700.00 per day                                             |  |  |  |  |  |  |  |
| Monster Obstacle                 | 70ft Full-size Obstacle C.                                       | \$1000.00 per day                       | \$1200.00 per day                                             |  |  |  |  |  |  |  |
| Extreme Force                    | Triple unit Obstacle Course                                      | \$ 950.00 per day                       | \$1100.00 per day                                             |  |  |  |  |  |  |  |
| Mega Mountain                    | 60ft Full-size Obstacle C.                                       | \$ 860.00 per day                       | \$1000.00 per day                                             |  |  |  |  |  |  |  |
| Circus Obstacle                  | 51ft Obstacle Course                                             | \$ 680.00 per day                       | \$ 800.00 per day                                             |  |  |  |  |  |  |  |
| Justice League OC                | Super Hero Obstacle Course                                       | \$ 600.00 per day                       | \$ 700.00 per day                                             |  |  |  |  |  |  |  |
| Cars Challenge OC                | Super Fun Obstacle Course                                        | \$ 600.00 per day                       | \$ 700.00 per day                                             |  |  |  |  |  |  |  |
| <b>Backyard Obstacle</b>         | Super Fun Obstacle Course                                        | \$ 560.00 per day                       | \$ 650.00 per day                                             |  |  |  |  |  |  |  |
| COMBO'S                          |                                                                  |                                         |                                                               |  |  |  |  |  |  |  |
| Fire Station Combo               |                                                                  | \$ 680.00 per day                       | \$ 800.00 per day                                             |  |  |  |  |  |  |  |
| UFO Combo                        | Bounce-Rock Climb-Slide                                          | \$ 600.00 per day                       | \$ 700.00 per day                                             |  |  |  |  |  |  |  |
| Frozen Combo                     | Bounce-Climb-Slide                                               | \$ 560.00 per day                       | \$ 650.00 per day                                             |  |  |  |  |  |  |  |
| Construction Zone                | Bounce-Climb-Slide Combo                                         | \$ 560.00 per day                       | \$ 650.00 per day <b>NEW</b>                                  |  |  |  |  |  |  |  |
| Farm Kids Combo                  | Bounce-Climb-Slide Combo                                         | \$ 560.00 per day                       | \$ 650.00 per day <b>NEW</b>                                  |  |  |  |  |  |  |  |
| Buccaneer Ship                   | Bounce-Rock Climb-Slide                                          | \$ 500.00 per day                       | \$ 600.00 per day                                             |  |  |  |  |  |  |  |
| Dragon Castle                    | Bounce-Climb-Slide                                               | \$ 500.00 per day                       | \$ 600.00 per day                                             |  |  |  |  |  |  |  |
| Batman Combo                     | Themed Bounce-Climb-Slide                                        | \$ 460.00 per day                       | \$ 550.00 per day                                             |  |  |  |  |  |  |  |
| Crazy Caterpillar                | Climb/Slide Obstacle                                             | \$ 420.00 per day                       | \$ 500.00 per day                                             |  |  |  |  |  |  |  |
| Dalmatian 5 in 1<br>Wall-E Combo | Bounce-Climb-Slide-Combo<br>Bounce-Climb-Slide                   | \$ 420.00 per day                       | \$ 500.00 per day                                             |  |  |  |  |  |  |  |
| Mickey's Train C.                | Bounce-Climb-Slide                                               | \$ 420.00 per day<br>\$ 420.00 per day  | <ul><li>\$ 500.00 per day</li><li>\$ 500.00 per day</li></ul> |  |  |  |  |  |  |  |
| Choo-Choo Combo                  | Bounce-Climb-Slide                                               | \$ 420.00 per day                       | \$ 500.00 per day                                             |  |  |  |  |  |  |  |
| Fire Truck Combo                 | Bounce-Climb-Slide                                               | \$ 420.00 per day                       | \$ 500.00 per day                                             |  |  |  |  |  |  |  |
| Monkey Combo                     | Bounce-Crawl-Slide                                               | \$ 420.00 per day                       | \$ 500.00 per day                                             |  |  |  |  |  |  |  |
| Princess Castle                  | Bounce-Crawl-Slide                                               | \$ 400.00 per day                       | \$ 480.00 per day                                             |  |  |  |  |  |  |  |
| KIDS FUN                         | Bourice Crawi Since                                              | φ 100.00 per day                        | φ 100.00 pc1 day                                              |  |  |  |  |  |  |  |
| Big Clown Slide                  | 17' high glida                                                   | ¢ 600 00 nor day                        | # 700 00 por dov                                              |  |  |  |  |  |  |  |
| Fun Express Train                | 17' high slide                                                   | \$ 600.00 per day<br>\$ 600.00 per day  | <ul><li>\$ 700.00 per day</li><li>\$ 700.00 per day</li></ul> |  |  |  |  |  |  |  |
| Mickey's Playland                | Play Centre/Tunnel combo<br>Disney Learning/Play Centre          | \$ 500.00 per day                       | \$ 600.00 per day                                             |  |  |  |  |  |  |  |
| Animal Kingdom                   | Large Premium Play Centre                                        | \$ 500.00 per day                       |                                                               |  |  |  |  |  |  |  |
|                                  | Disney Slide & Bounce                                            | \$ 500.00 per day                       | \$ 600.00 per day<br>\$ 600.00 per day                        |  |  |  |  |  |  |  |
| Gorilligans Island               | 50ft tunnel obstacle/airlite                                     | \$ 420.00 per day                       | \$ 500.00 per day                                             |  |  |  |  |  |  |  |
| Dino Zone                        | 20ft x 15ft activity centre                                      | \$ 380.00 per day                       | \$ 450.00 per day                                             |  |  |  |  |  |  |  |
|                                  | 15ft x 17ft activity centre                                      | \$ 380.00 per day                       | \$ 450.00 per day                                             |  |  |  |  |  |  |  |
| BOUNCE HOUSE                     | •                                                                | , , , , , , , , , , , , , , , , , , , , | , ba. aa,                                                     |  |  |  |  |  |  |  |
| Big Bounce                       | 20ft x 20ft bounce house                                         | \$ 420.00 per day                       | \$ 480 00 per day                                             |  |  |  |  |  |  |  |
| Cow Belly Bounce                 | 15ft x 15ft theme bounce                                         | \$ 380.00 per day                       | <ul><li>\$ 480.00 per day</li><li>\$ 450.00 per day</li></ul> |  |  |  |  |  |  |  |
| cow being bounce                 | TOTE & TOTE MELLIE DOUBLE                                        | φ Jou.ou per day                        | у 400.00 pel day                                              |  |  |  |  |  |  |  |