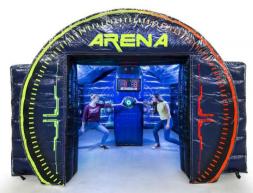

#### Interactive Games - Arena

" Newest electronic fun on the market "

Fun action game for all – teambuilding exercise – healthy challenge Similar to whack-a-mole - but with electronic sensors!

2 chambers – one for each competitor – Electronic Interactive system randomly lights up 10 lights/buttons which each the competitor needs to tap in time to score points. An electronic scoreboard keeps track of the number of hits and designates the winner – easy to reset and monitor – also includes smashing sounds and background music. Ages 5 to adult.