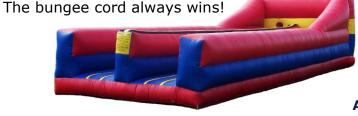

#### Bungee Run

" Competitive test of strength "

2 players stretch their Bungee cords to the limit

Fun Spectator Sport
The bungee cord always wins

Ages (7 - Adult.)

A stretch for young and older age groups