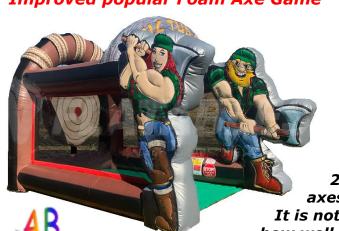

#### Lumberjack Axe Throw

"Improved popular Foam Axe Game"

2 players take turns to throw foam/Velcro axes at the bulls eye to gain the most points. It is not how hard you throw the axe but rather how well you throw them. Great, fun game for the family. Show your northern roots and skill!