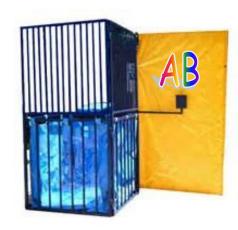

#### Portable Dunk Tank

" Traditional Fun Fare or is it Fair Fun?
You have asked for it and now we have it!

"Splashing fun for all to participate"